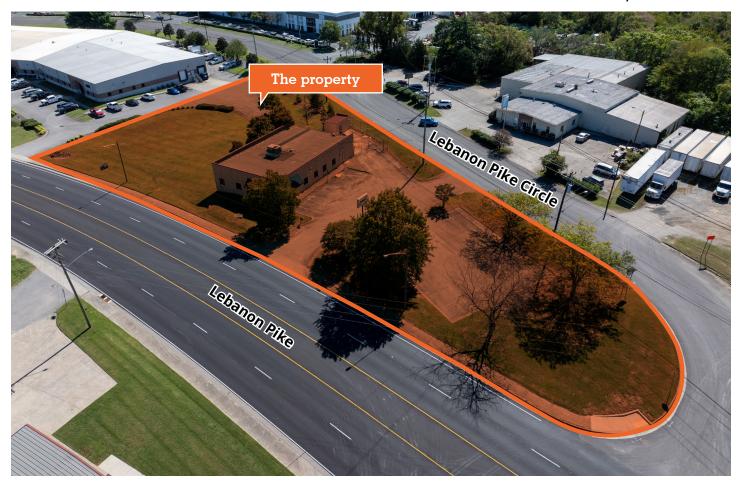

#### **Ground lease site available**

1702 Lebanon Pike Circle Nashville, TN 37210

# **Opportunity**

- ± 1.25 acres
- Over 400 lineal feet on the going-home side of Lebanon Pike
- Existing structure to be demolished
- Dual access points from Lebanon Pike and Lebanon Pike Circle
- Gateway into Donelson with a rising residential population
- Commercial Services (CS) zoning
- Perfect opportunity for retail, service business or office
- For lease only