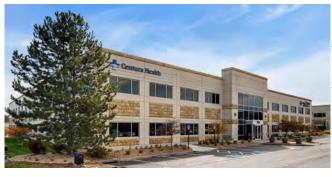

## BUILDING ONE

| A D D R E S S : | 9135 S. Ridgeline Blvd. |
|-----------------|-------------------------|
| STORIES:        | 2                       |
| SQUARE FEET:    | 55,157 SF               |

## OVERHEAD AERIAL

Strategically located a mile away from brand new hospital campuses, UC Health Highlands Ranch Hospital and Children's Hospital Colorado South Campus

JOIN CURRENT TENANTS: Children's Hospital Colorado Kaiser Permanente Centura Health OnPoint Urgent Care Rose Pediatrics