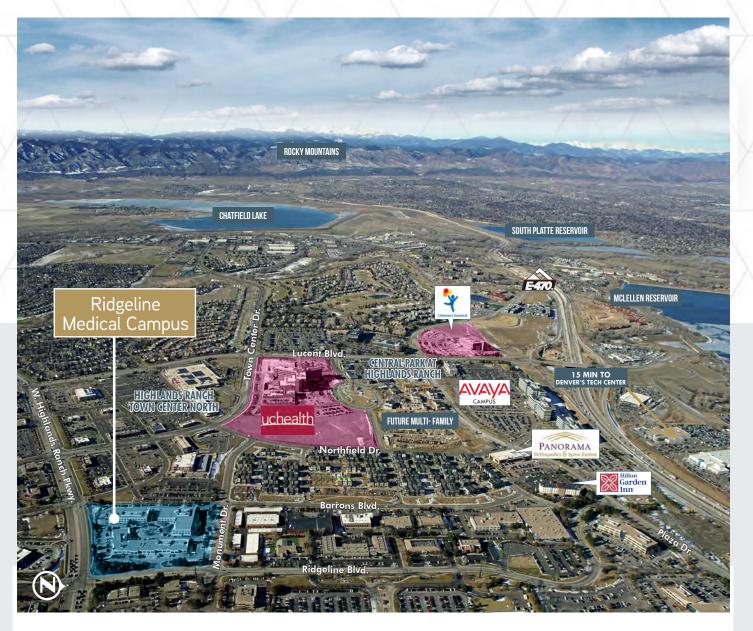

## OVERHEAD AERIAL

Strategically located a mile away from brand new hospital campuses, UC Health Highlands Ranch Hospital and Children's Hospital Colorado South Campus

JOIN CURRENT TENANTS: Children's Hospital Colorado Kaiser Permanente Centura Health OnPoint Urgent Care Rose Pediatrics

## LOCATION DETAILS

### EXCELLENT LOCATION BETWEEN BROADWAY & LUCENT, OFF C-470