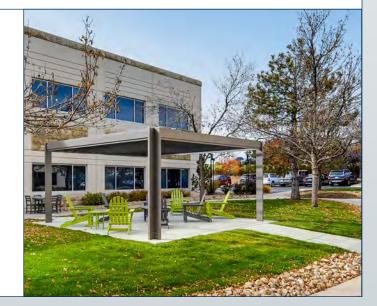

Abundant parking - approximately 4:1,000 SF

Outdoor seating/plaza area

2

Fitness Center with showers and lockers

Walking distance to many retail amenities, Highlands Ranch Town Center, restaurants & public transportation