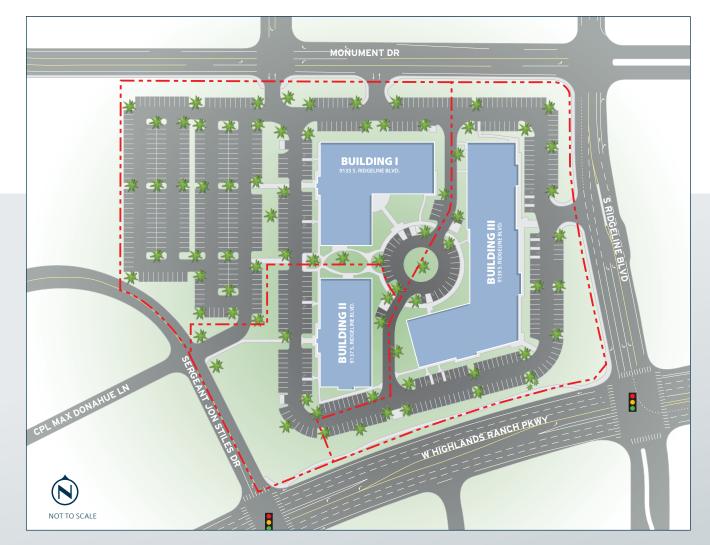

## **BUILDING INFORMATION**

## BUILDING ONE

| A D D R E S S : | 9135 S. Ridgeline Blvd. |
|-----------------|-------------------------|
| STORIES:        | 2                       |
| SQUARE FEET:    | 55,157 SF               |

## BUILDING TWO

| A D D R E S S : | 9137 S. Ridgeline Blvd. |
|-----------------|-------------------------|
| STORIES:        | 2                       |
| SQUARE FEET:    | 37,013 SF               |

### BUILDING THREE

| A D D R E S S : | 9139 S. Ridgeline Blvd. |
|-----------------|-------------------------|
| STORIES:        | 1                       |
| SQUARE FEET:    | 44,325 SF               |