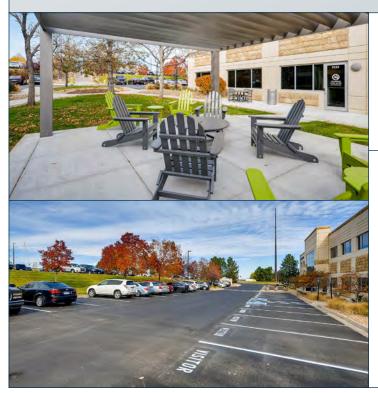

Abundant parking - approximately 4:1,000 SF

Outdoor seating/plaza area

2

Fitness Center with showers and lockers

Walking distance to many retail amenities, Highlands Ranch Town Center, restaurants & public transportation