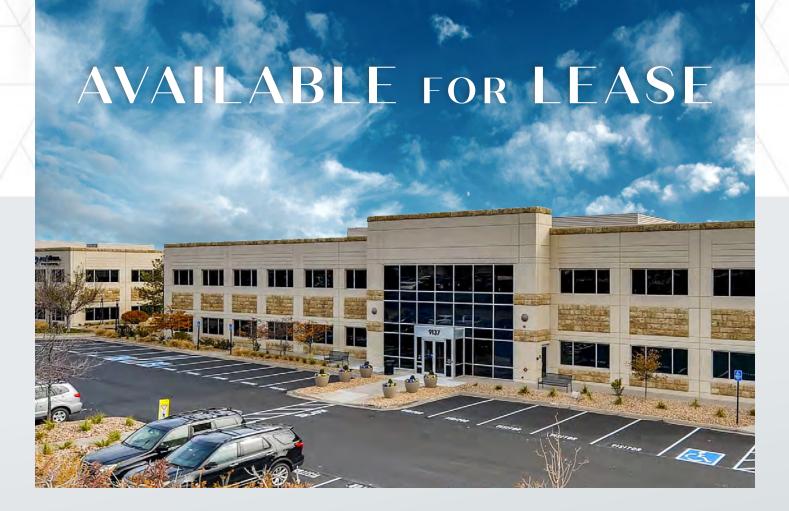

# Ridgeline Medical

## CLASS A OFFICE/MEDICAL CAMPUS

IN HIGHLANDS RANCH, COLORADO

## BUILDING TWO

| A D D R E S S : | 9137 S. Ridgeline Blvd. |
|-----------------|-------------------------|
| STORIES:        | 2                       |
| SQUARE FEET:    | 37,013 SF               |