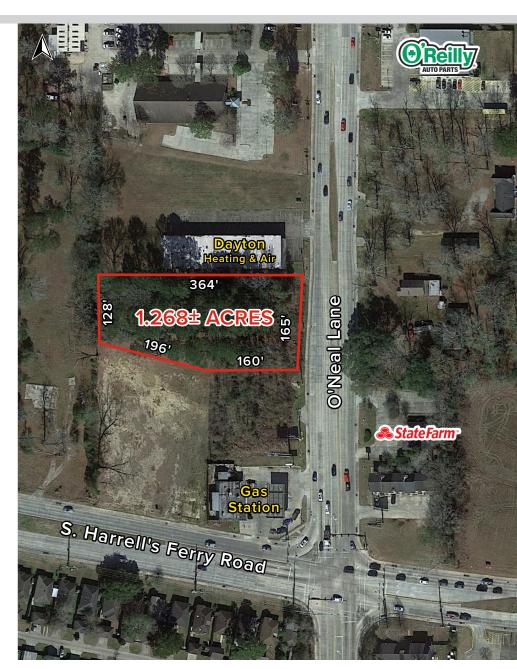

### 1.268± ACRES COMMERCIAL LAND FOR SALE

2914 O'Neal Lane, Baton Rouge, LA 70816

#### PROPERTY HIGHLIGHTS

- 1.268± Acres (subject to survey)
- Excellent visibility and access to all passing traffic on O'Neal Ln.
- Zoned "C-2" (heavy commercial) with small strip at rear zoned "B" (off-street parking)
- Inside City of Baton Rouge (pop. 216,000±), East Baton Rouge Parish (pop. 436,000±), and Baton Rouge Metro Area (pop. 855,000±)
- Generally level and mostly wooded
- 165'± fronting west side of O'Neal Ln.
- Served by City of Baton Rouge sanitary sewer mains and Baton Rouge Water Co. water mains, all in O'Neal Ln. R/W
- Some adjoining land available for purchase if needed (subject to change)
- Flood Zone: Mostly "X" with small part at rear in "AE" (subject to confirmation)

#### LOCATION HIGHLIGHTS

- Eastern side of Baton Rouge and fronting on the west side of heavily-traveled,
   5-lane O'Neal Ln. (LA 3245) which is one of the most significant commercial and retail corridors in eastern Baton Rouge
- 1± mile south of I-12 / O'Neal Ln. Interchange & 400'± north of S. Harrell's Ferry Rd.
- Average daily traffic count for 2022: 27,068 vehicles