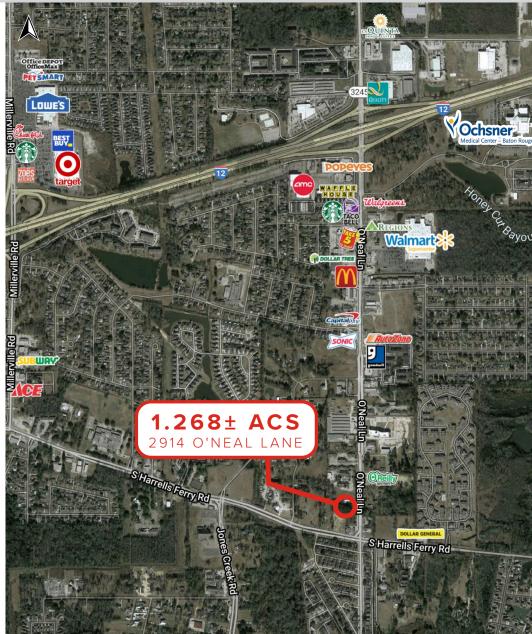

### 1.268± ACRES COMMERCIAL LAND FOR SALE

2914 O'Neal Lane, Baton Rouge, LA 70816

#### LOCATION HIGHLIGHTS

- Eastern side of Baton Rouge and fronting on the west side of heavily-traveled,
   5-lane O'Neal Ln. (LA 3245) which is one of the most significant commercial and retail corridors in eastern Baton Rouge
- 1± mile south of I-12 / O'Neal Ln. Interchange & 400'± north of S. Harrell's Ferry Rd.
- Average daily traffic count for 2022: 27,068 vehicles