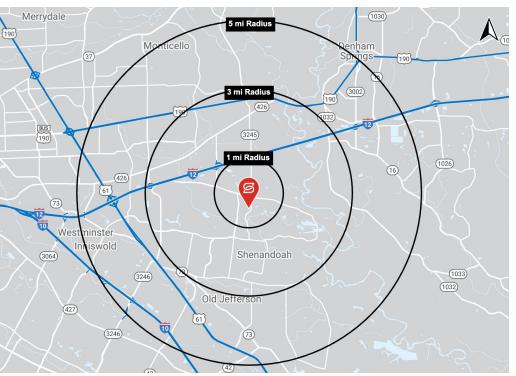

| 2022 DEMOGRAPHICS | 1 MI     | 3 MI      | 5 MI      |
|-------------------|----------|-----------|-----------|
| Population        | 8,859    | 64,924    | 134,556   |
| Avg. HH Income    | \$85,697 | \$106,239 | \$105,995 |