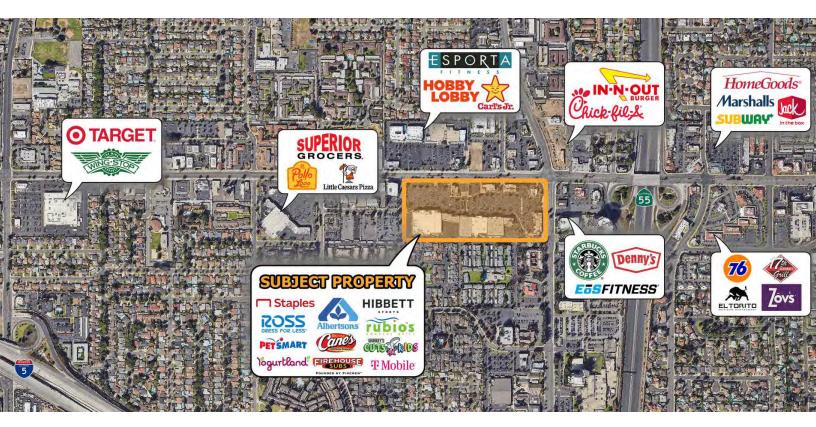

## **PROPERTY DESCRIPTION**

Anchored by Albertsons, PetSmart, Staples and Ross, Centre of Seventeenth Street is the predominant power center serving the North Tustin marketplace. Given the large daytime population area, it serves as one of the main lunch spots for Tustin, Santa Ana and Orange. Other tenants include: Burger King, Raising Cane's, Panda Express and T-Mobile.

## **PROPERTY HIGHLIGHTS**

- Over 50,000 cars per day at Seventeenth Street & Tustin Avenue
- Over 68,000 employees with 2-mile radius
- Close proximity to Costa Mesa (55) Freeway

| SPACES                           | SPACE SIZE             |                          |                        |
|----------------------------------|------------------------|--------------------------|------------------------|
| С                                | 1,500 SF               |                          |                        |
| D2                               | 2,000 SF               |                          |                        |
|                                  |                        |                          |                        |
|                                  |                        |                          |                        |
| DEMOGRAPHICS                     | 1 MILE                 | <b>3 MILES</b>           | <b>5 MILES</b>         |
| DEMOGRAPHICS<br>Total Households | <b>1 MILE</b><br>7,955 | <b>3 MILES</b><br>75,648 | <b>5 MILES</b> 171,891 |
|                                  |                        |                          |                        |