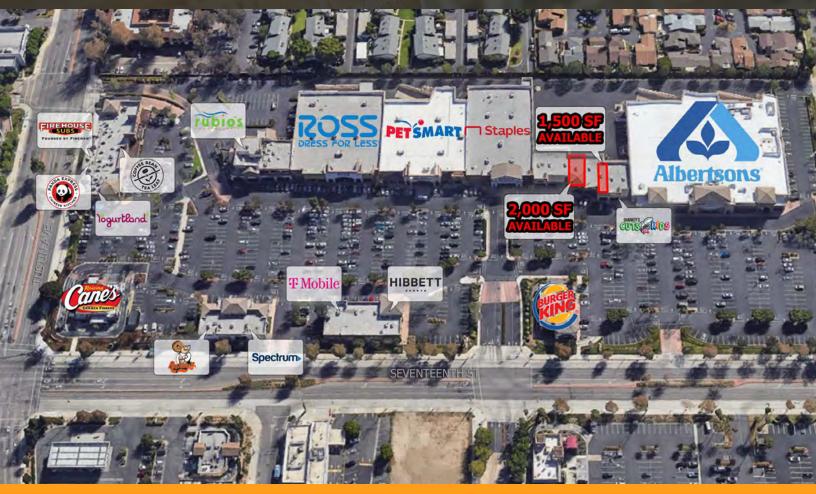

## **PROPERTY DESCRIPTION**

Anchored by Albertsons, PetSmart, Staples and Ross, Centre of Seventeenth Street is the predominant power center serving the North Tustin marketplace. Given the large daytime population area, it serves as one of the main lunch spots for Tustin, Santa Ana and Orange. Other tenants include: Burger King, Raising Cane's, Panda Express and T-Mobile.

## **PROPERTY HIGHLIGHTS**

- Over 50,000 cars per day at Seventeenth Street & Tustin Avenue
- Over 68,000 employees with 2-mile radius
- Close proximity to Costa Mesa (55) Freeway

| SPACES                           | SPACE SIZE             |                          |                        |
|----------------------------------|------------------------|--------------------------|------------------------|
| С                                | 1,500 SF               |                          |                        |
| D2                               | 2,000 SF               |                          |                        |
|                                  |                        |                          |                        |
|                                  |                        |                          |                        |
| DEMOGRAPHICS                     | 1 MILE                 | <b>3 MILES</b>           | <b>5 MILES</b>         |
| DEMOGRAPHICS<br>Total Households | <b>1 MILE</b><br>7,955 | <b>3 MILES</b><br>75,648 | <b>5 MILES</b> 171,891 |
|                                  |                        |                          |                        |