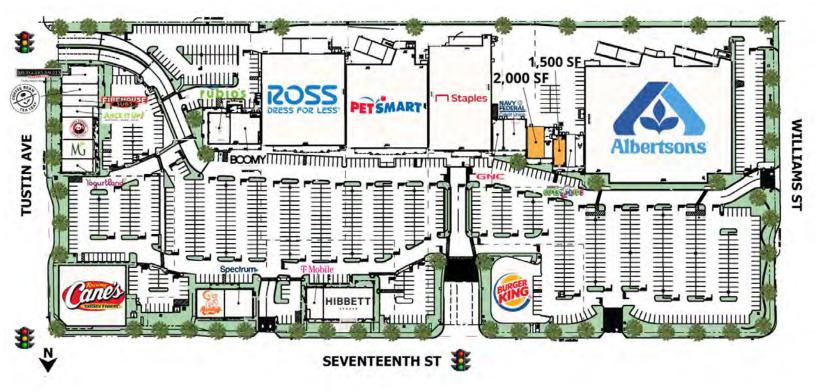

## **PROPERTY DESCRIPTION**

Anchored by Albertsons, PetSmart, Staples and Ross, Centre of Seventeenth Street is the predominant power center serving the North Tustin marketplace. Given the large daytime population area, it serves as one of the main lunch spots for Tustin, Santa Ana and Orange. Other tenants include: Burger King, Raising Cane's, Panda Express and T-Mobile.

## **PROPERTY HIGHLIGHTS**

- Over 50,000 cars per day at Seventeenth Street & Tustin Avenue
- Over 68,000 employees with 2-mile radius
- Close proximity to Costa Mesa (55) Freeway

| SPACES                           | SPACE SIZE             |                          |                        |
|----------------------------------|------------------------|--------------------------|------------------------|
| С                                | 1,500 SF               |                          |                        |
| D2                               | 2,000 SF               |                          |                        |
|                                  |                        |                          |                        |
|                                  |                        |                          |                        |
| DEMOGRAPHICS                     | 1 MILE                 | <b>3 MILES</b>           | <b>5 MILES</b>         |
| DEMOGRAPHICS<br>Total Households | <b>1 MILE</b><br>7,955 | <b>3 MILES</b><br>75,648 | <b>5 MILES</b> 171,891 |
|                                  |                        |                          |                        |