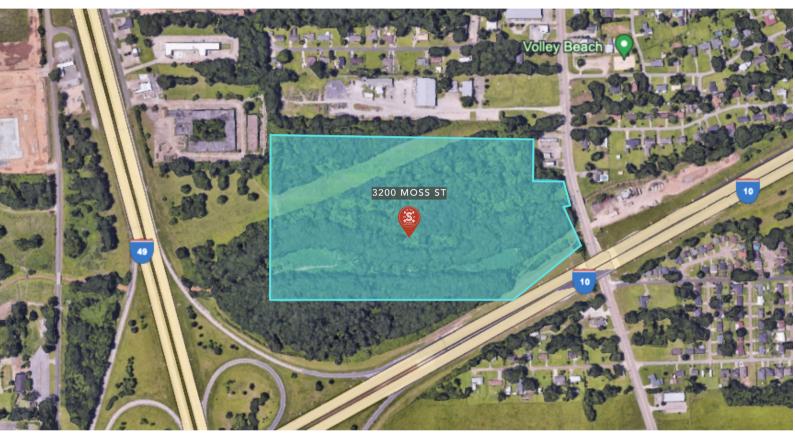

## DEVELOPMENT OPPORTUNITY AVAILABLE

3200 MOSS ST, LAFAYETTE LA. 70507

## ZONE:LI 39.73 ACRES

GREAT DEVELOPMENT OPPORTUNITY AT MOSS ST AND I-10.

THE CENTRALLY LOCATED PROPERTY IS CURRENTLY ACCESSIBLE FROM MOSS ST AND AND STEPS AWAY FROM I-10.

POTENTIAL USES INCLUDE: INDUSTRIAL, MULTI-FAMILY, DEVELOPMENT AND MORE.