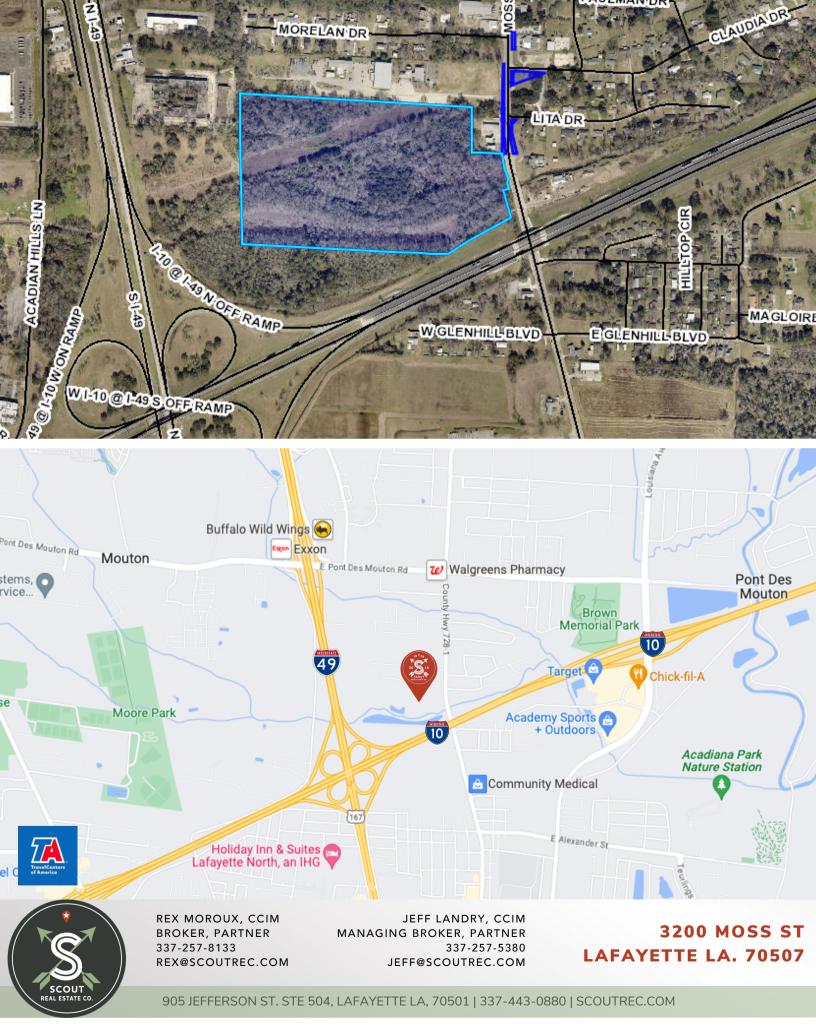

## DEVELOPMENT OPPORTUNITY AVAILABLE

3200 MOSS ST, LAFAYETTE LA. 70507

## ZONE:LI 39.73 ACRES

GREAT DEVELOPMENT OPPORTUNITY AT MOSS ST AND I-10.

THE CENTRALLY LOCATED PROPERTY IS CURRENTLY ACCESSIBLE FROM MOSS ST AND AND STEPS AWAY FROM I-10.

POTENTIAL USES INCLUDE: INDUSTRIAL, MULTI-FAMILY, DEVELOPMENT AND MORE.

CONTACT JEFF LANDRY AND REX MOROUX FOR MORE INFORMATION.

REX MOROUX, CCIM BROKER, PARTNER 337-257-8133 REX@SCOUTREC.COM JEFF LANDRY, CCIM MANAGING BROKER, PARTNER 337-257-5380 JEFF@SCOUTREC.COM

905 JEFFERSON ST. STE 504, LAFAYETTE LA, 70501 | 337-443-0880 | SCOUTREC.COM