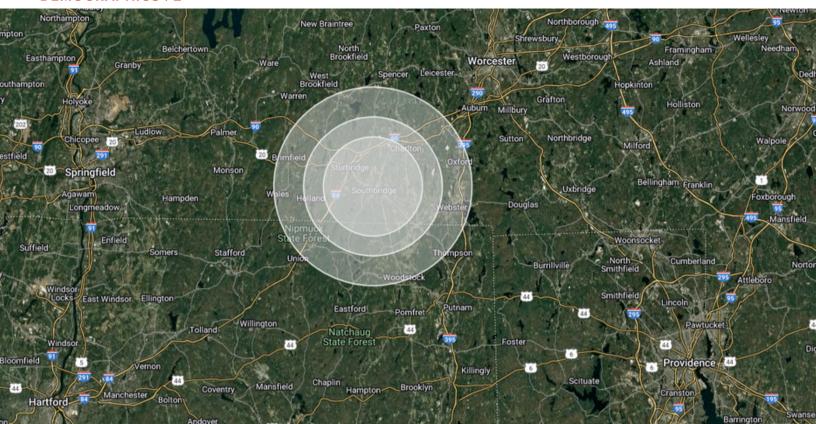

#### **DEMOGRAPHICS | 2**

| POPULATION            | 5 MILES   | 7 MILES   | 10 MILES  |
|-----------------------|-----------|-----------|-----------|
| Total Population 2024 | 31,901    | 51,734    | 102,530   |
| Total Population 2029 | 32,497    | 52,478    | 103,652   |
| Average Age 2024      | 42        | 42        | 43        |
| Average Age 2029      | 43        | 43        | 44        |
| HOUSEHOLDS & INCOME   | 5 MILES   | 7 MILES   | 10 MILES  |
| Total Households 2024 | 13,031    | 20,355    | 41,443    |
| Total Households 2029 | 13,423    | 20,924    | 42,490    |
| Average HH Income     | \$104,341 | \$114,977 | \$112,102 |