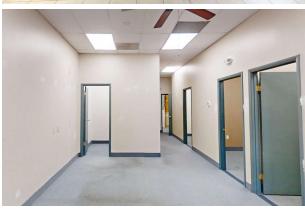

#### PROPERTY HIGHLIGHTS

- 1,200± SF Mixed-Use Space For Lease
- Join Dollar Tree, On The Avenue Salon, Sun Capsule & Jade Garden At College Plaza
- Former Chiropractic Office Floor Plan Available
- Layout Includes Waiting Area, Reception, 5 Offices, Open Area, 2 Restrooms & Back Storage Area
- Zoned C-1, Local Commercial District (City of Erie)
- Offering Many Potential Uses: Office, Retail, Restaurant, Fitness Center, Pet Grooming & More
- Excellent Signage & Visibility With 13,000 Average Daily Traffic (PennDOT - 2022 Count Year)
- Abundant Off Street Parking 129± Space Paved Lot
- Up To 2,400± SF Available
- Offered At \$13.00/SF/YR NNN
- NNN Estimated At \$3.92/SF/YR Based On 2023
- Tenant Pays Approximately \$1,692/Month (Base Rent + NNN) + Utilities
- Tour Online: https://my.matterport.com/show/?m=ypH92q5PMKd

## 1,200 ± SF MIXED-USE SPACE

For Lease | 2030 E. 38th Street | Erie, PA 16510

**360° VIRTUAL TOUR** 

SBRE
SHEDDY RALIED DEAL ESTATE SEDVICES

1,200± SF Gross Rentable Area 1,180± SF Gross Internal Area

Note: Drawing may not be to scale. All sizes & dimensions are approximate. Measurement accuracy is within 2% of reality.