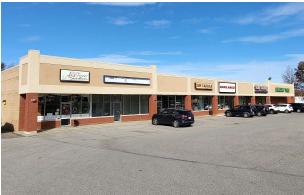

# 1,200± SF MIXED-USE SPACE

2030 E. 38th Street | Erie, PA 16510

©2024 SBRE - Sherry

Bauer Real Estate. The information above has

been obtained from sources believed

reliable. While we do not doubt its accuracy,

#### PROPERTY HIGHLIGHTS

- 1,200± SF Mixed-Use Space For Lease
- Join Dollar Tree, On The Avenue Salon, Sun Capsule & Jade Garden At College Plaza
- Former Chiropractic Office Floor Plan Available
- Layout Includes Waiting Area, Reception, 5 Offices, Open Area, 2 Restrooms & Back Storage Area
- Zoned C-1, Local Commercial District (City of Erie)
- Offering Many Potential Uses: Office, Retail, Restaurant, Fitness Center, Pet Grooming & More
- Excellent Signage & Visibility With 13,000 Average Daily Traffic (PennDOT - 2022 Count Year)
- Abundant Off Street Parking 129± Space Paved Lot
- Up To 2,400± SF Available
- Offered At \$13.00/SF/YR NNN
- NNN Estimated At \$3.92/SF/YR Based On 2023
- Tenant Pays Approximately \$1,692/Month (Base Rent + NNN) + Utilities
- Tour Online: https://my.matterport.com/show/?m=ypH92q5PMKd