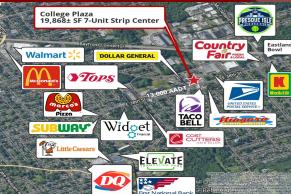

#### PROPERTY HIGHLIGHTS

- 1,200± SF Mixed-Use Space For Lease
- Join Dollar Tree, On The Avenue Salon, Sun Capsule & Jade Garden At College Plaza
- Former Chiropractic Office Floor Plan Available
- Layout Includes Waiting Area, Reception, 5 Offices, Open Area, 2 Restrooms & Back Storage Area
- Zoned C-1, Local Commercial District (City of Erie)
- Offering Many Potential Uses: Office, Retail, Restaurant, Fitness Center, Pet Grooming & More
- Excellent Signage & Visibility With 13,000 Average Daily Traffic (PennDOT - 2022 Count Year)
- Abundant Off Street Parking 129± Space Paved Lot
- Up To 2,400± SF Available
- Offered At \$13.00/SF/YR NNN
- NNN Estimated At \$3.92/SF/YR Based On 2023
- Tenant Pays Approximately \$1,692/Month (Base Rent + NNN) + Utilities
- Tour Online: https://my.matterport.com/show/?m=ypH92q5PMKd