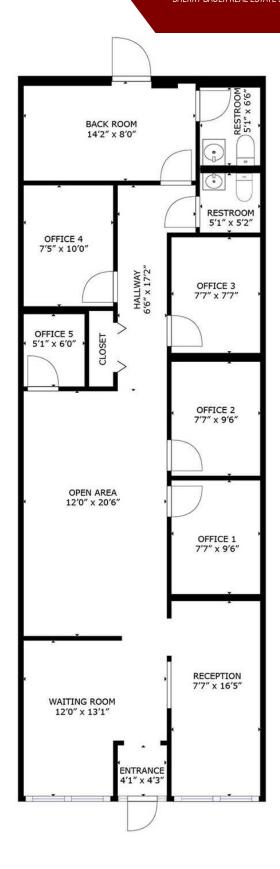

## 1,200 ± SF MIXED-USE SPACE

For Lease | 2030 E. 38th Street | Erie, PA 16510

**360° VIRTUAL TOUR** 

SBRE
SHEDDY RALIED DEAL ESTATE SEDVICES

1,200± SF Gross Rentable Area 1,180± SF Gross Internal Area

Note: Drawing may not be to scale. All sizes & dimensions are approximate. Measurement accuracy is within 2% of reality.

©2024 SBRE - Sherry Bauer Real Estate. The information above has been obtained from sources believed reliable. While we do not doubt its accuracy, we have not verified it and make no guarantee, warranty or representation about it. It is your responsibility to independently confirm its accuracy and completeness. Plan Data: ©2024 Matterport.