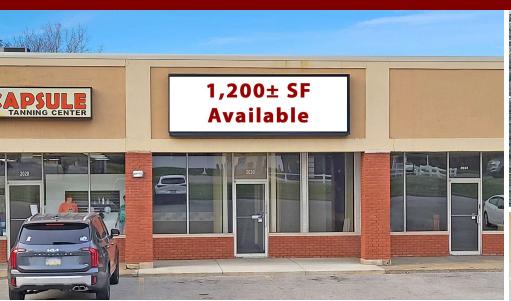

# 1,200± SF MIXED-USE SPACE

2030 E. 38th Street | Erie, PA 16510

©2024 SBRE - Sherry

Bauer Real Estate. The information above has

been obtained from sources believed

reliable. While we do not doubt its accuracy,

#### PROPERTY HIGHLIGHTS

- 1,200± SF Mixed-Use Space For Lease
- Join Dollar Tree, On The Avenue Salon, Sun Capsule & Jade Garden At College Plaza
- Former Chiropractic Office Floor Plan Available
- Layout Includes Waiting Area, Reception, 5 Offices, Open Area, 2 Restrooms & Back Storage Area
- Zoned C-1, Local Commercial District (City of Erie)
- Offering Many Potential Uses: Office, Retail, Restaurant, Fitness Center, Pet Grooming & More
- Excellent Signage & Visibility With 13,000 Average Daily Traffic (PennDOT - 2022 Count Year)
- Abundant Off Street Parking 129± Space Paved Lot
- Up To 2,400± SF Available
- Offered At \$13.00/SF/YR NNN
- NNN Estimated At \$3.92/SF/YR Based On 2023
- Tenant Pays Approximately \$1,692/Month (Base Rent + NNN) + Utilities
- Tour Online: https://my.matterport.com/show/?m=ypH92q5PMKd