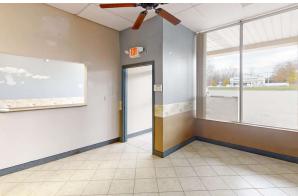

#### PROPERTY HIGHLIGHTS

- 1,200± SF Mixed-Use Space For Lease
- Join Dollar Tree, On The Avenue Salon, Sun Capsule & Jade Garden At College Plaza
- Former Chiropractic Office Floor Plan Available
- Layout Includes Waiting Area, Reception, 5 Offices, Open Area, 2 Restrooms & Back Storage Area
- Zoned C-1, Local Commercial District (City of Erie)
- Offering Many Potential Uses: Office, Retail, Restaurant, Fitness Center, Pet Grooming & More
- Excellent Signage & Visibility With 13,000 Average Daily Traffic (PennDOT - 2022 Count Year)
- Abundant Off Street Parking 129± Space Paved Lot
- Up To 2,400± SF Available
- Offered At \$13.00/SF/YR NNN
- NNN Estimated At \$3.92/SF/YR Based On 2023
- Tenant Pays Approximately \$1,692/Month (Base Rent + NNN) + Utilities
- Tour Online: https://my.matterport.com/show/?m=ypH92q5PMKd

## 1,200 ± SF MIXED-USE SPACE

For Lease | 2030 E. 38th Street | Erie, PA 16510

**360° VIRTUAL TOUR** 

SBRE
SHEDDY RALIED DEAL ESTATE SEDVICES

1,200± SF Gross Rentable Area 1,180± SF Gross Internal Area

Note: Drawing may not be to scale. All sizes & dimensions are approximate. Measurement accuracy is within 2% of reality.