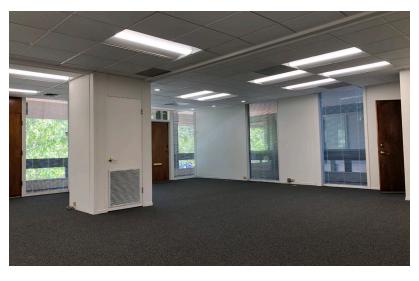

#### **HIGHLIGHTS**

High-quality finishes throughout

Newly renovated suites

Best downtown Novato location

Many upgraded improvements

**OFFICE SPACE** 

DESCRIPTION

**Suite 201 D:** 350+/- sq. ft

Single office with reception.

Shared kitchen area.

### **DESCRIPTION OF PREMISES**

All newly renovated office suites with upgraded improvements featuring brand new ceilings, great lighting and beautiful carpet.