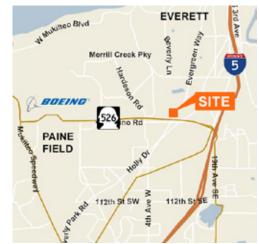

Former Option Care space

CLEAR HEIGHT

TRAFFIC COUNT

22' clear height in Building A

ACCESS/

Excellent access to SR-526 and I-5,

less than 2 miles from Boeing

37,252 ADT traffic count on Evergreen Way