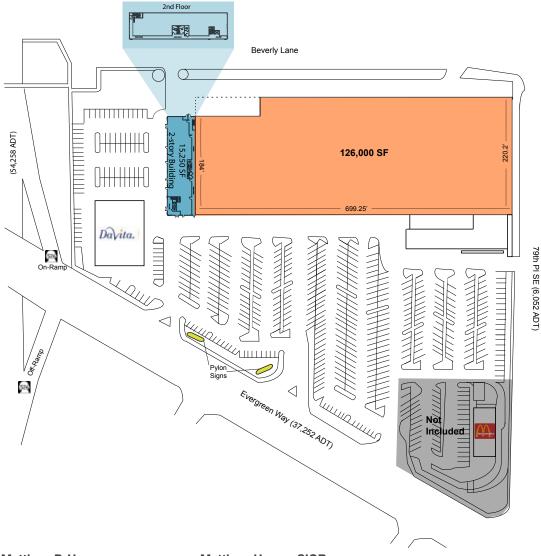

#### **Features**

**AVAILABLE** 

Building A - 8102 Evergreen Way

126,000 SF available in big box retail building, on a 10.58 acre site. Divisible to ±35,000 SF

Building B - 8120 Evergreen Way

15,250 SF End-cap building (2 floors) -

Former Option Care space

CLEAR HEIGHT

TRAFFIC COUNT

22' clear height in Building A

ACCESS/

Excellent access to SR-526 and I-5,

less than 2 miles from Boeing

37,252 ADT traffic count on Evergreen Way

**SIGNAGE** 

Monument signage available

**IMPROVEMENTS** 

Extensive renovations underway

**PARKING** 

524 on-site parking stalls

Matthew P. Henn Senior Vice President 206.890.7800 mhenn@kiddermathews.com Matthew Hagen, SIOR Senior Vice President 425.283.5782 mhagen@kiddermathews.com

## Site Plan

Matthew P. Henn Senior Vice President 206.890.7800 mhenn@kiddermathews.com Matthew Hagen, SIOR Senior Vice President 425.283.5782 mhagen@kiddermathews.com

Matthew P. Henn Senior Vice President 206.890.7800 mhenn@kiddermathews.com Matthew Hagen, SIOR Senior Vice President 425.283.5782 mhagen@kiddermathews.com