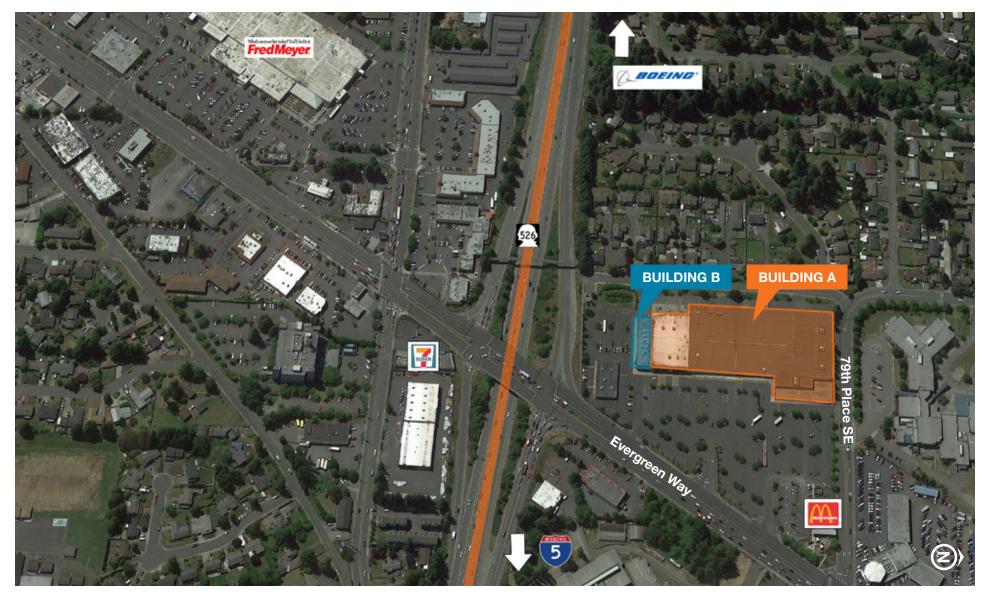

### 8102/8120 Evergreen Way, Everett, WA

#### **Features**

**AVAILABLE** 

Building A - 8102 Evergreen Way

126,000 SF available in big box retail building, on a 10.58 acre site. Divisible to ±35,000 SF

Building B - 8120 Evergreen Way

15,250 SF End-cap building (2 floors) -

Former Option Care space

CLEAR HEIGHT

TRAFFIC COUNT

22' clear height in Building A

ACCESS/

Excellent access to SR-526 and I-5,

less than 2 miles from Boeing

37,252 ADT traffic count on Evergreen Way

**SIGNAGE** 

Monument signage available

**IMPROVEMENTS** 

Extensive renovations underway

**PARKING** 

524 on-site parking stalls

Matthew P. Henn Senior Vice President 206.890.7800 mhenn@kiddermathews.com Matthew Hagen, SIOR Senior Vice President 425.283.5782 mhagen@kiddermathews.com