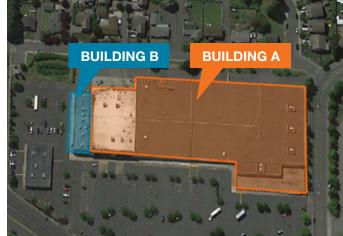

## Site Plan

Matthew P. Henn Senior Vice President 206.890.7800 mhenn@kiddermathews.com Matthew Hagen, SIOR Senior Vice President 425.283.5782 mhagen@kiddermathews.com

Matthew P. Henn Senior Vice President 206.890.7800 mhenn@kiddermathews.com Matthew Hagen, SIOR Senior Vice President 425.283.5782 mhagen@kiddermathews.com

#### **Features**

**AVAILABLE** 

Building A - 8102 Evergreen Way

126,000 SF available in big box retail building, on a 10.58 acre site. Divisible to ±35,000 SF

Building B - 8120 Evergreen Way

15,250 SF End-cap building (2 floors) -