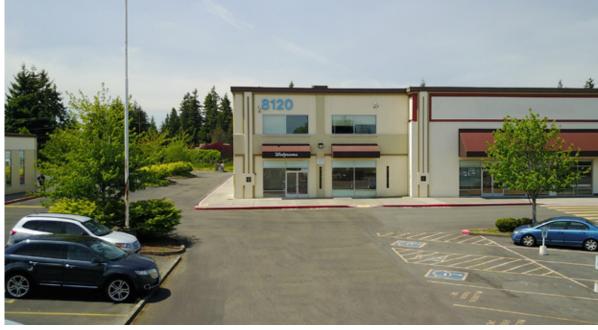

#### **Features**

**AVAILABLE** 

Building A - 8102 Evergreen Way

126,000 SF available in big box retail building, on a 10.58 acre site. Divisible to ±35,000 SF

Building B - 8120 Evergreen Way

15,250 SF End-cap building (2 floors) -

Former Option Care space

CLEAR HEIGHT

TRAFFIC COUNT

22' clear height in Building A

ACCESS/

Excellent access to SR-526 and I-5,

less than 2 miles from Boeing

37,252 ADT traffic count on Evergreen Way