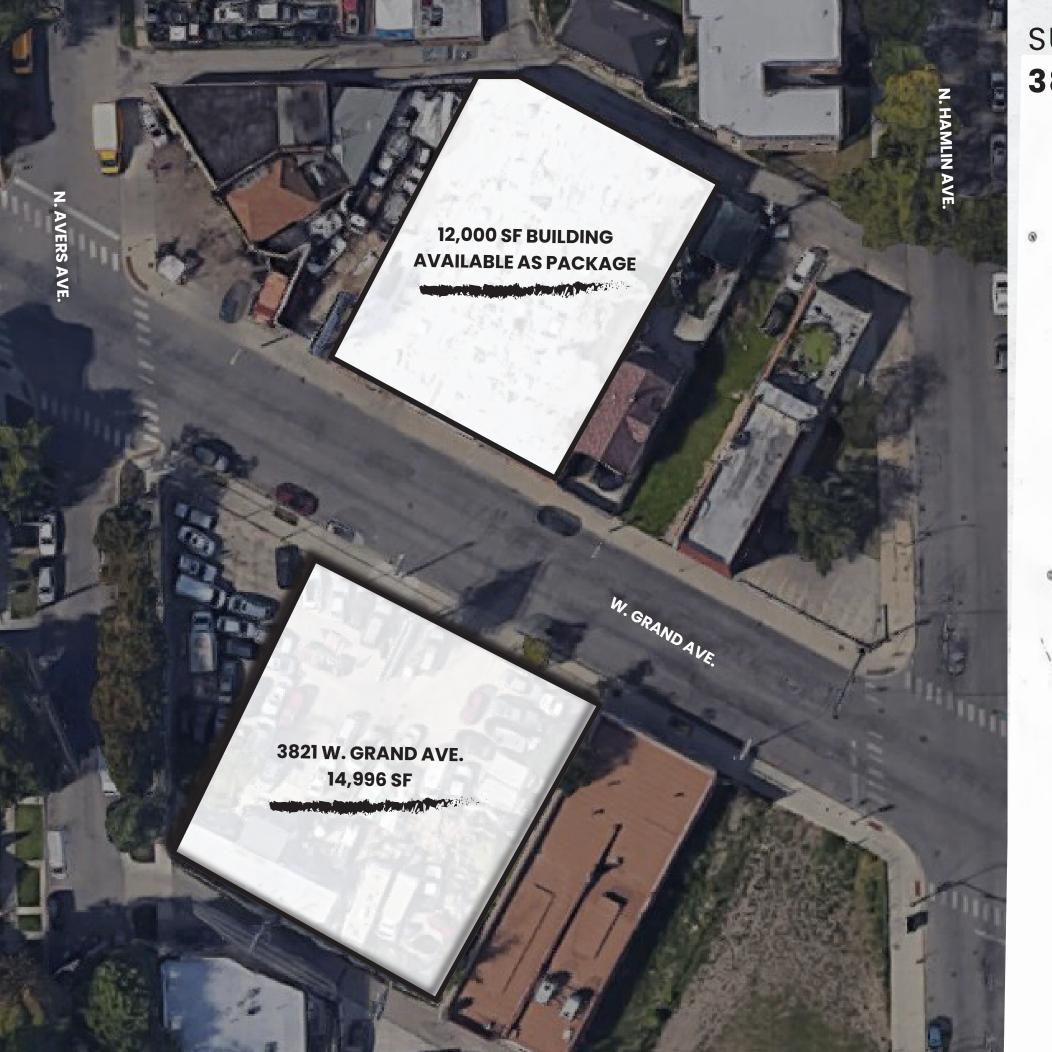

## PROPERTY SPECIFICATIONS

| Property Address:      | 3821 W. Grand Ave. Chicago, IL 60651                                                   |
|------------------------|----------------------------------------------------------------------------------------|
| Parcel ID Numbers:     | 16-02-128-002-0000<br>16-02-128-003-0000                                               |
| Total Building Area:   | ~1,000 Sq. Ft.<br>[Option to purchase 12,000 Sq.Ft. at 3812 W Grand Ave]               |
| Total Land Area:       | 14,996 Sq. Ft. (0.34 Acres)                                                            |
| Frontage:              | 120' on W. Grand Ave.                                                                  |
| Zoning:                | C2-1   Motor Vehicle-Related Commercial District<br>B3-1   Community Shopping District |
| Property Taxes (2022): | \$17,074                                                                               |
| Asking Price:          | Subject To Offer                                                                       |
|                        |                                                                                        |

## HIGHLIGHTS

√ AVAILABLE WITH 3812 W GRAND AVE 12,000 SQ.FT. BUILDING √ IMPROVED AND PAVED LOT √ RENTAL INCOME: BILLBOARD ON-SITE √ MAXIMUM EXPOSURE ALONG W. GRAND AVE. √ STEPS TO GRAND & HAMLIN BUS STOP √ EASY ACESSS TO CLASS II TRUCK ROUTE: W NORTH AVE. √ CLEAN ENVIRONMENTAL PHASE 1 REPORT