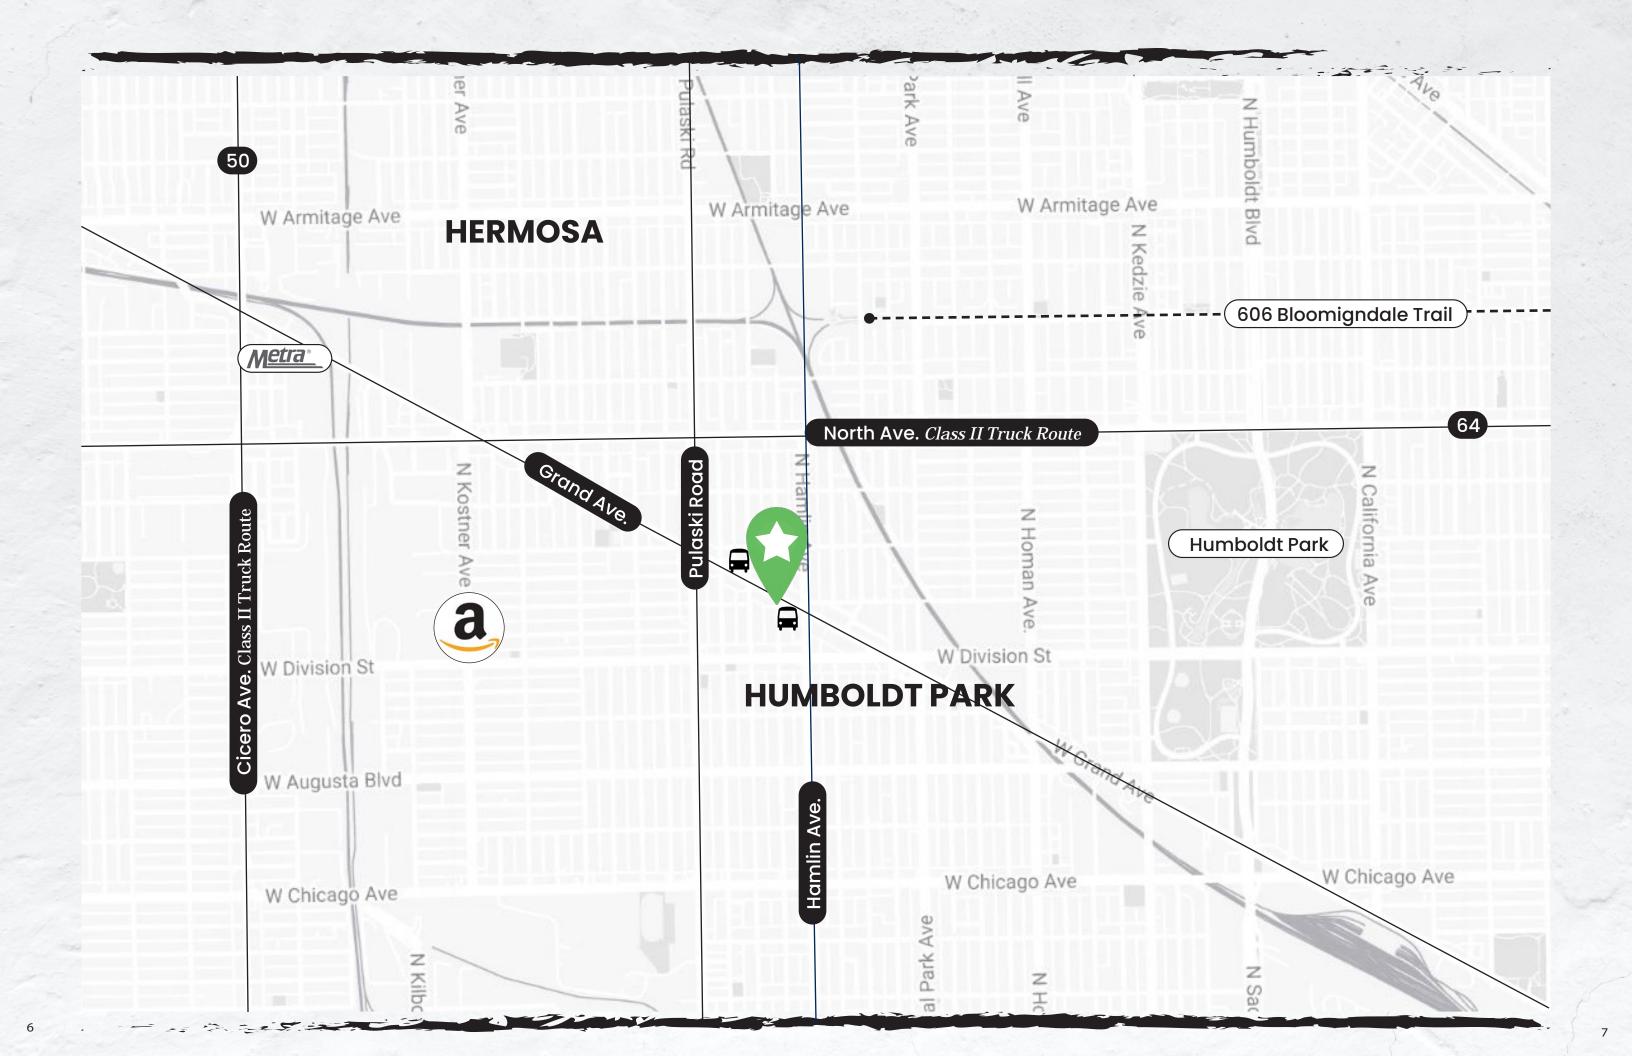

## GEOGRAPHICALLY-BASED INCENTIVES

| Qualified HubZone                           |  |
|---------------------------------------------|--|
| Pulaski Corridor TIF & SBIF District        |  |
| Invest South/West                           |  |
| Qualified Investment Area                   |  |
| Small & Large Neighborhood Opportunity Fund |  |
| Build Community Wealth Bonus                |  |
| Equitable Transit Oriented Development      |  |
| Connected Communities Ordinance             |  |
| NMTC Designated Area                        |  |

## HIGHLIGHTS

√ AVAILABLE WITH 3812 W GRAND AVE 12,000 SQ.FT. BUILDING √ IMPROVED AND PAVED LOT √ RENTAL INCOME: BILLBOARD ON-SITE √ MAXIMUM EXPOSURE ALONG W. GRAND AVE. √ STEPS TO GRAND & HAMLIN BUS STOP √ EASY ACESSS TO CLASS II TRUCK ROUTE: W NORTH AVE. √ CLEAN ENVIRONMENTAL PHASE 1 REPORT