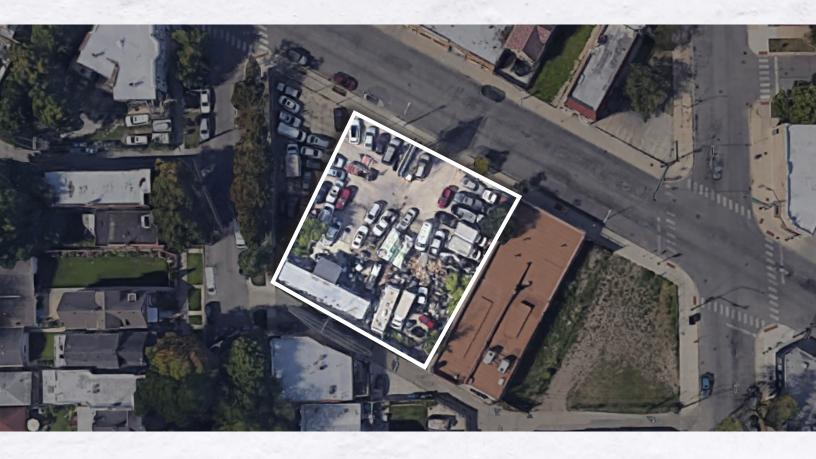

# 3821 W. GRAND AVE. HUMBOLDT PARK

PARKING/STORAGE LOT

## PROPERTY SPECIFICATIONS

| Property Address:      | 3821 W. Grand Ave. Chicago, IL 60651                                                   |
|------------------------|----------------------------------------------------------------------------------------|
| Parcel ID Numbers:     | 16-02-128-002-0000<br>16-02-128-003-0000                                               |
| Total Building Area:   | ~1,000 Sq. Ft.<br>[Option to purchase 12,000 Sq.Ft. at 3812 W Grand Ave]               |
| Total Land Area:       | 14,996 Sq. Ft. (0.34 Acres)                                                            |
| Frontage:              | 120' on W. Grand Ave.                                                                  |
| Zoning:                | C2-1   Motor Vehicle-Related Commercial District<br>B3-1   Community Shopping District |
| Property Taxes (2022): | \$17,074                                                                               |
| Asking Price:          | Subject To Offer                                                                       |
|                        |                                                                                        |

## HIGHLIGHTS

√ AVAILABLE WITH 3812 W GRAND AVE 12,000 SQ.FT. BUILDING √ IMPROVED AND PAVED LOT √ RENTAL INCOME: BILLBOARD ON-SITE √ MAXIMUM EXPOSURE ALONG W. GRAND AVE. √ STEPS TO GRAND & HAMLIN BUS STOP √ EASY ACESSS TO CLASS II TRUCK ROUTE: W NORTH AVE. √ CLEAN ENVIRONMENTAL PHASE 1 REPORT