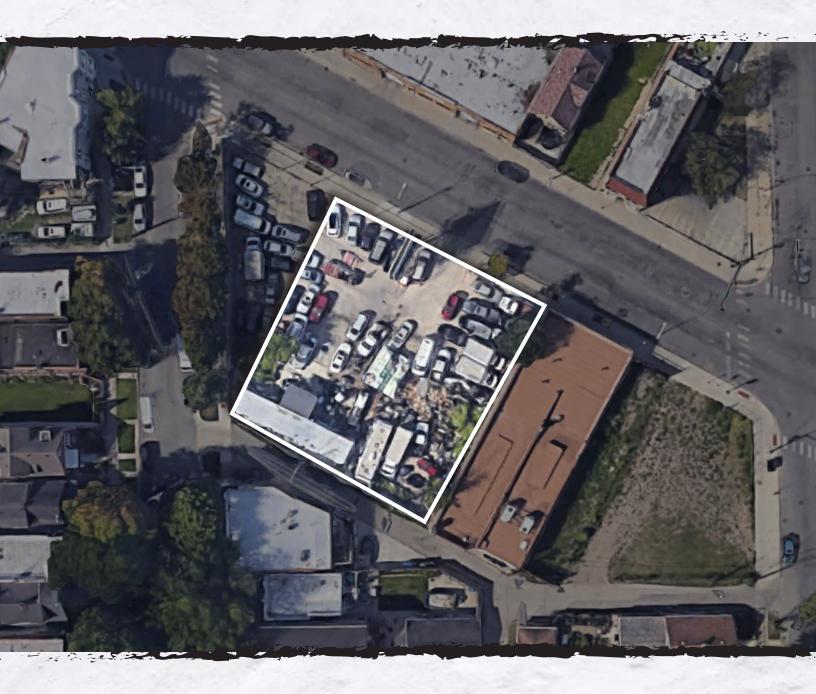

# 3821 W. GRAND AVE. HUMBOLDT PARK

PARKING/STORAGE LOT

## PROPERTY SPECIFICATIONS

| Property Address:      | 3821 W. Grand Ave. Chicago, IL 60651                                                   |
|------------------------|----------------------------------------------------------------------------------------|
| Parcel ID Numbers:     | 16-02-128-002-0000<br>16-02-128-003-0000                                               |
| Total Building Area:   | ~1,000 Sq. Ft.<br>[Option to purchase 12,000 Sq.Ft. at 3812 W Grand Ave]               |
| Total Land Area:       | 14,996 Sq. Ft. (0.34 Acres)                                                            |
| Frontage:              | 120' on W. Grand Ave.                                                                  |
| Zoning:                | C2-1   Motor Vehicle-Related Commercial District<br>B3-1   Community Shopping District |
| Property Taxes (2022): | \$17,074                                                                               |
| Asking Price:          | Subject To Offer                                                                       |
|                        |                                                                                        |

## HIGHLIGHTS

√ AVAILABLE WITH 3812 W GRAND AVE 12,000 SQ.FT. BUILDING √ IMPROVED AND PAVED LOT √ RENTAL INCOME: BILLBOARD ON-SITE √ MAXIMUM EXPOSURE ALONG W. GRAND AVE. √ STEPS TO GRAND & HAMLIN BUS STOP √ EASY ACESSS TO CLASS II TRUCK ROUTE: W NORTH AVE. √ CLEAN ENVIRONMENTAL PHASE 1 REPORT