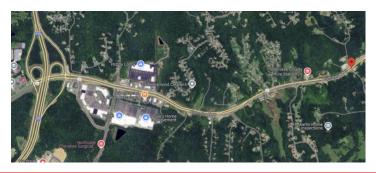

## CUMMING HIGHWAY AND WHEELER MOUNTAIN ROAD

## PROPERTY DETAILS

Discover a prime location in a rapidly growing area. Situated right off of Highway 575, this property benefits from the ongoing expansion of State Highway 20. Enjoy increased visibility and accessibility as this thriving region continues to develop. With its strategic location and abundant growth potential, this property offers an exceptional opportunity for businesses seeking to capitalize on the area's rising popularity.

## PROPERTY HIGHLIGHTS

- 4.5 acres zoned commercial septic
- Additional 4 acres zoned R-30 is available
- Sewer connection is 2500 feet away (approximate)
- Site plan approved for 18K feet of commercial space
- Located at corner of Wheeler Martin and Cumming Hwy