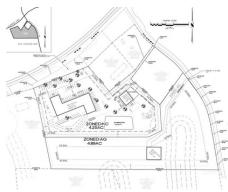

## PROPERTY HIGHLIGHTS

- 4.5 acres zoned commercial septic
- Additional 4 acres zoned R-30 is available
- Sewer connection is 2500 feet away (approximate)
- Site plan approved for 18K feet of commercial space
- Located at corner of Wheeler Martin and Cumming Hwy