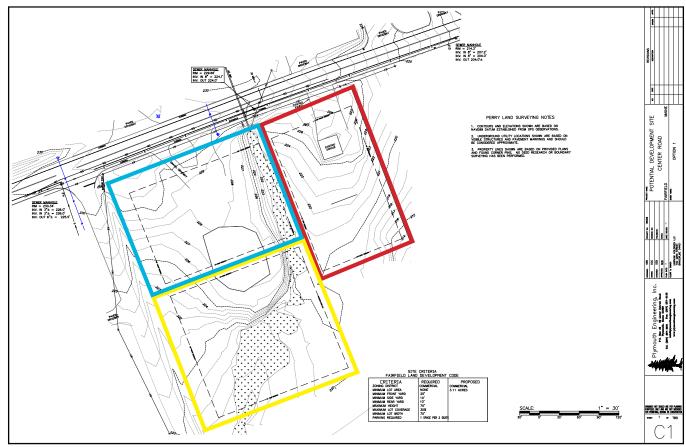

### **PROPOSED SUBDIVISION PLAN**

#### **PROPERTY HIGHLIGHTS**

- 3.11± acre development site located on the corner of Sheridan Drive and Center Road and adjacent to Central Maine Power and Maine General Eye Center.
  - > Can be subdivided into three separate parcels approximately one acre each.
- Located in a Commercial zone allowing for a number of uses including industrial, manufacturing, office, medical office and retail, as well as institutional uses.
  - > Industrial and retail uses preferred. Flexible site that can accommodate a 30,000-40,000 sf industrial building OR up to two retail pads with a small flex building on rear parcel.
- Area businesses include Irving, Subway, CMP, Hammond Tractor Company, Maine General, Sheridan Construction, Pike Industries and the Kennebec Montessori School.
- Land Lease or Build-To-Suit; see broker for pricing.