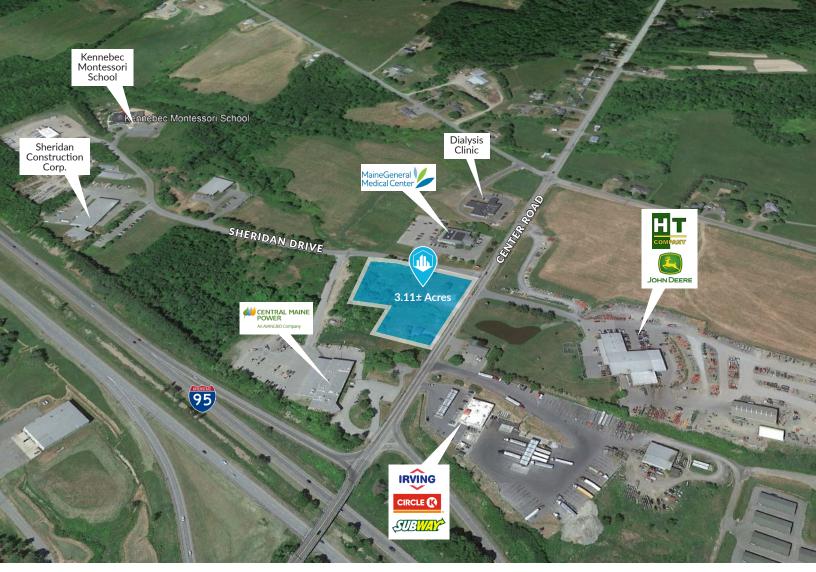

#### **PROPERTY HIGHLIGHTS**

- 3.11± acre development site located on the corner of Sheridan Drive and Center Road and adjacent to Central Maine Power and Maine General Eye Center.
  - > Can be subdivided into three separate parcels approximately one acre each.
- Located in a Commercial zone allowing for a number of uses including industrial, manufacturing, office, medical office and retail, as well as institutional uses.
  - > Industrial and retail uses preferred. Flexible site that can accommodate a 30,000-40,000 sf industrial building OR up to two retail pads with a small flex building on rear parcel.
- Area businesses include Irving, Subway, CMP, Hammond Tractor Company, Maine General, Sheridan Construction, Pike Industries and the Kennebec Montessori School.
- Land Lease or Build-To-Suit; see broker for pricing.

### **PROPERTY DETAILS**

| OWNER OF RECORD | Keel & Rudder, LLC        |
|-----------------|---------------------------|
| LAND AREA       | 3.11± Acres               |
| ASSESSOR'S REF  | Map 36, Lot 23            |
| ZONING          | C - Commercial            |
| UTILITIES       | Municipal water and sewer |
| LEASE RATE      | See broker for details.   |