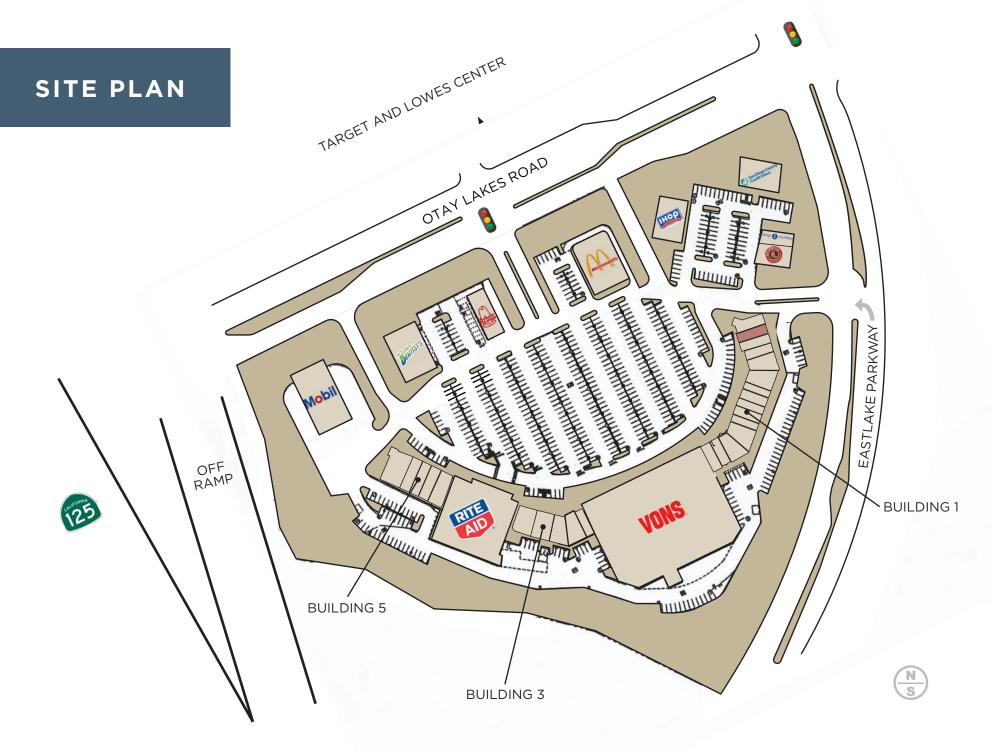

#### **POPULATION**

**1 MILE:** 19,822 / 13,723 (DAY) **3 MILES:** 121,963 / 53,267 (DAY)

**5 MILES:** 213,404 / 107,681 (DAY)

This site plan is not a representation, warranty or guarantee as to size, location, or identity of any tenant, and the improvements are subject to such changes, additions, and deletions as the architect, landlord, or any governmental agency may direct.

### SITE PLAN

| SUITE   | TENANT                     | SF    |
|---------|----------------------------|-------|
| 101     | Dunkin                     | 1,732 |
| 102     | POTENTIALLY AVAILABLE      | 1,200 |
| 103     | Pansang's Filipino Cuisine | 1,248 |
| 104     | Panda Chef                 | 1,248 |
| 105     | L&L Hawaiian BBQ           | 1,792 |
| 106     | F45 Fitness                | 1,953 |
| 107     | VIP Nails & Spa            | 968   |
| 108     | Flame Broiler              | 1,224 |
| 109     | Baskin Robbins             | 982   |
| 110     | Samuel Hayatt, DMD         | 1,224 |
| 111     | Optometry EastLake Vision  | 968   |
| 112     | Arya Cleaner               | 2,039 |
| 113-115 | Veterinarian - Dr. Bischel | 4,286 |
| 301     | Studio MG Salon            | 1,205 |
| 302     | Crumbl Cookies             | 1,823 |
| 303     | Denki's Boba (Proposed)    | 1,823 |
| 304-305 | Citibank                   | 2,450 |
| 306-307 | Realty Executives          | 2,537 |
| 501     | Goodwill Bookstore         | 1,925 |
| 502     | Postal Annex               | 1,188 |
| 503     | HearUSA                    | 1,120 |
| 504     | H&R Block                  | 1,330 |
| 505-506 | Papagayos Grill            | 2,694 |