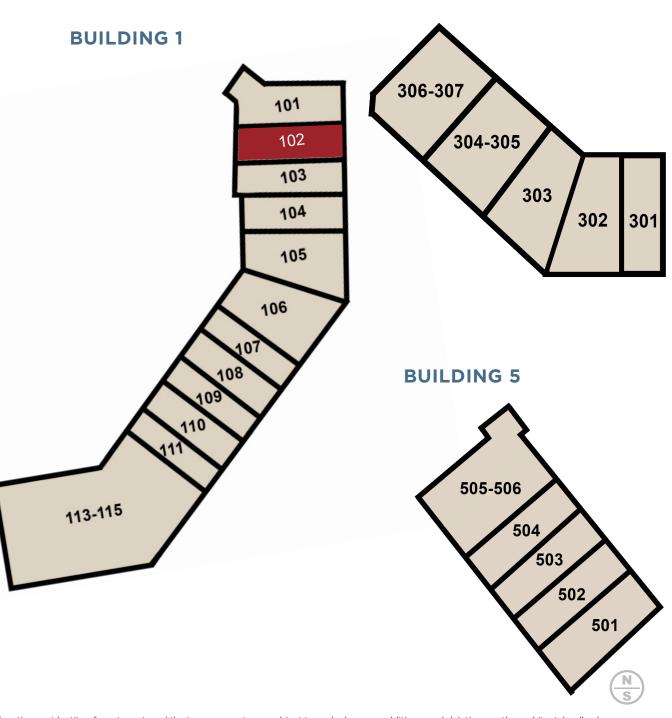

### SITE PLAN

| SUITE   | TENANT                     | SF    |
|---------|----------------------------|-------|
| 101     | Dunkin                     | 1,732 |
| 102     | POTENTIALLY AVAILABLE      | 1,200 |
| 103     | Pansang's Filipino Cuisine | 1,248 |
| 104     | Panda Chef                 | 1,248 |
| 105     | L&L Hawaiian BBQ           | 1,792 |
| 106     | F45 Fitness                | 1,953 |
| 107     | VIP Nails & Spa            | 968   |
| 108     | Flame Broiler              | 1,224 |
| 109     | Baskin Robbins             | 982   |
| 110     | Samuel Hayatt, DMD         | 1,224 |
| 111     | Optometry EastLake Vision  | 968   |
| 112     | Arya Cleaner               | 2,039 |
| 113-115 | Veterinarian - Dr. Bischel | 4,286 |
| 301     | Studio MG Salon            | 1,205 |
| 302     | Crumbl Cookies             | 1,823 |
| 303     | Denki's Boba (Proposed)    | 1,823 |
| 304-305 | Citibank                   | 2,450 |
| 306-307 | Realty Executives          | 2,537 |
| 501     | Goodwill Bookstore         | 1,925 |
| 502     | Postal Annex               | 1,188 |
| 503     | HearUSA                    | 1,120 |
| 504     | H&R Block                  | 1,330 |
| 505-506 | Papagayos Grill            | 2,694 |