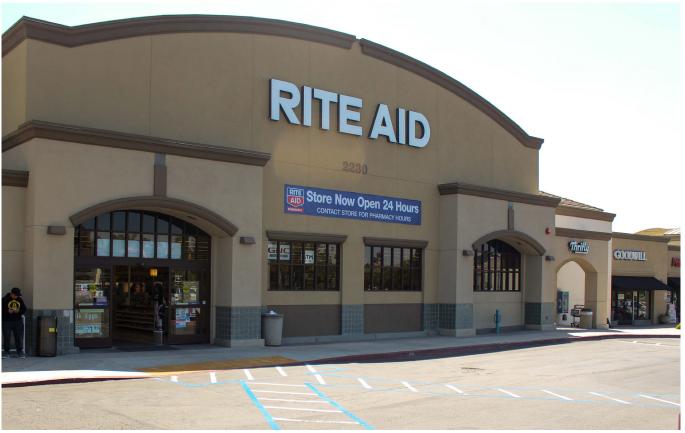

#### **PROPERTY DESCRIPTION**

Anchored by Vons and Rite Aid, EastLake Village Center South is located in the middle of the dynamic EastLake community.

This is a rare opportunity for a shop space in the most dominant grocery-anchored center located at the main intersection in the EastLake community.

### SITE PLAN

| SUITE   | TENANT                     | SF    |
|---------|----------------------------|-------|
| 101     | Dunkin                     | 1,732 |
| 102     | POTENTIALLY AVAILABLE      | 1,200 |
| 103     | Pansang's Filipino Cuisine | 1,248 |
| 104     | Panda Chef                 | 1,248 |
| 105     | L&L Hawaiian BBQ           | 1,792 |
| 106     | F45 Fitness                | 1,953 |
| 107     | VIP Nails & Spa            | 968   |
| 108     | Flame Broiler              | 1,224 |
| 109     | Baskin Robbins             | 982   |
| 110     | Samuel Hayatt, DMD         | 1,224 |
| 111     | Optometry EastLake Vision  | 968   |
| 112     | Arya Cleaner               | 2,039 |
| 113-115 | Veterinarian - Dr. Bischel | 4,286 |
| 301     | Studio MG Salon            | 1,205 |
| 302     | Crumbl Cookies             | 1,823 |
| 303     | Denki's Boba (Proposed)    | 1,823 |
| 304-305 | Citibank                   | 2,450 |
| 306-307 | Realty Executives          | 2,537 |
| 501     | Goodwill Bookstore         | 1,925 |
| 502     | Postal Annex               | 1,188 |
| 503     | HearUSA                    | 1,120 |
| 504     | H&R Block                  | 1,330 |
| 505-506 | Papagayos Grill            | 2,694 |