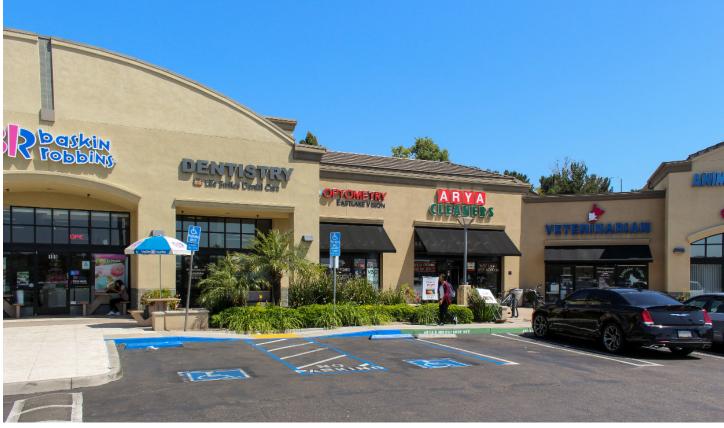

### SITE PLAN

| SUITE   | TENANT                     | SF    |
|---------|----------------------------|-------|
| 101     | Dunkin                     | 1,732 |
| 102     | POTENTIALLY AVAILABLE      | 1,200 |
| 103     | Pansang's Filipino Cuisine | 1,248 |
| 104     | Panda Chef                 | 1,248 |
| 105     | L&L Hawaiian BBQ           | 1,792 |
| 106     | F45 Fitness                | 1,953 |
| 107     | VIP Nails & Spa            | 968   |
| 108     | Flame Broiler              | 1,224 |
| 109     | Baskin Robbins             | 982   |
| 110     | Samuel Hayatt, DMD         | 1,224 |
| 111     | Optometry EastLake Vision  | 968   |
| 112     | Arya Cleaner               | 2,039 |
| 113-115 | Veterinarian - Dr. Bischel | 4,286 |
| 301     | Studio MG Salon            | 1,205 |
| 302     | Crumbl Cookies             | 1,823 |
| 303     | Denki's Boba (Proposed)    | 1,823 |
| 304-305 | Citibank                   | 2,450 |
| 306-307 | Realty Executives          | 2,537 |
| 501     | Goodwill Bookstore         | 1,925 |
| 502     | Postal Annex               | 1,188 |
| 503     | HearUSA                    | 1,120 |
| 504     | H&R Block                  | 1,330 |
| 505-506 | Papagayos Grill            | 2,694 |