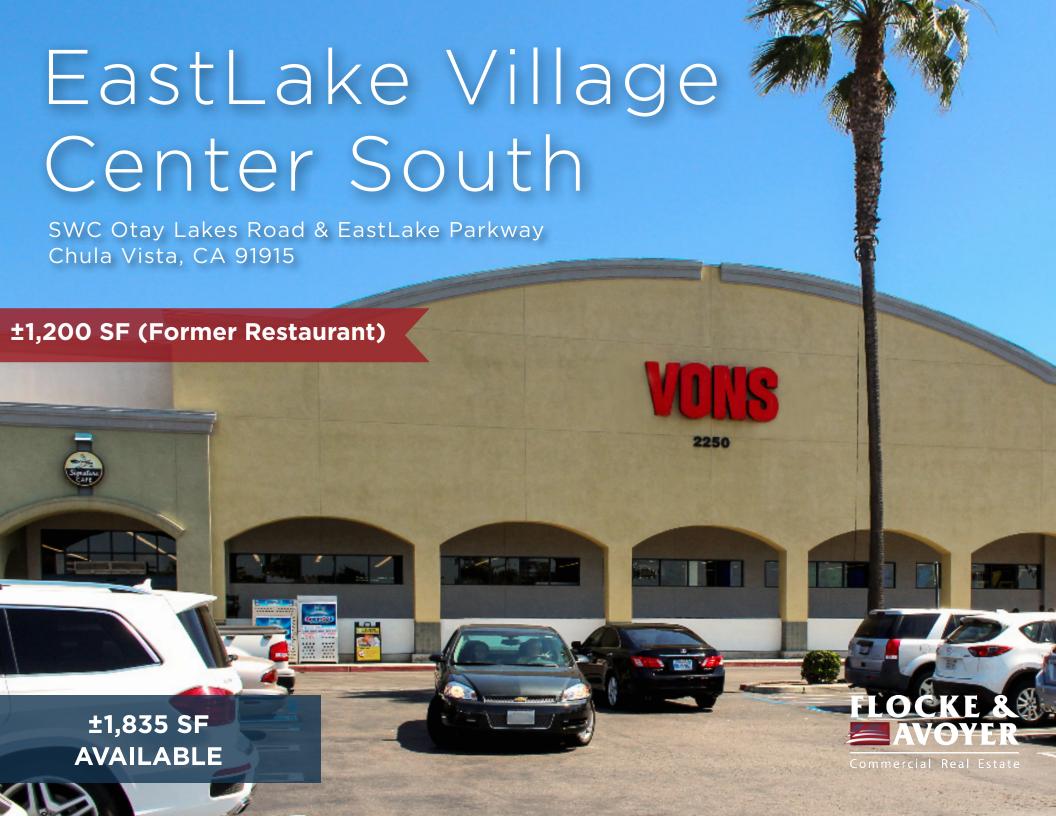

## EastLake Village Center South

2210-2290 Otay Lakes Road Chula Vista, CA 91915

- Dominant grocery anchored center
- Prominent intersection
- Vons/Rite Aid anchored

#### **PROPERTY DESCRIPTION**

Anchored by Vons and Rite Aid, EastLake Village Center South is located in the middle of the dynamic EastLake community.

This is a rare opportunity for a shop space in the most dominant grocery-anchored center located at the main intersection in the EastLake community.