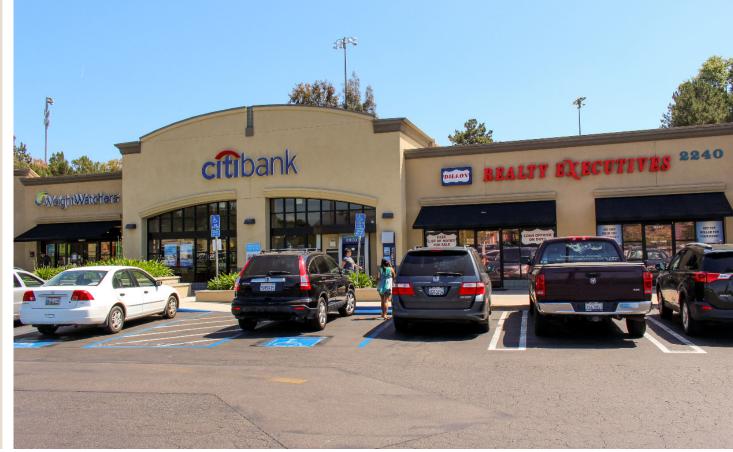

### SITE PLAN

| SUITE   | TENANT                     | SF    |
|---------|----------------------------|-------|
| 101     | Dunkin                     | 1,732 |
| 102     | POTENTIALLY AVAILABLE      | 1,200 |
| 103     | Pansang's Filipino Cuisine | 1,248 |
| 104     | Panda Chef                 | 1,248 |
| 105     | L&L Hawaiian BBQ           | 1,792 |
| 106     | F45 Fitness                | 1,953 |
| 107     | VIP Nails & Spa            | 968   |
| 108     | Flame Broiler              | 1,224 |
| 109     | Baskin Robbins             | 982   |
| 110     | Samuel Hayatt, DMD         | 1,224 |
| 111     | Optometry EastLake Vision  | 968   |
| 112     | Arya Cleaner               | 2,039 |
| 113-115 | Veterinarian - Dr. Bischel | 4,286 |
| 301     | Studio MG Salon            | 1,205 |
| 302     | Crumbl Cookies             | 1,823 |
| 303     | Denki's Boba (Proposed)    | 1,823 |
| 304-305 | Citibank                   | 2,450 |
| 306-307 | Realty Executives          | 2,537 |
| 501     | Goodwill Bookstore         | 1,925 |
| 502     | Postal Annex               | 1,188 |
| 503     | HearUSA                    | 1,120 |
| 504     | H&R Block                  | 1,330 |
| 505-506 | Papagayos Grill            | 2,694 |