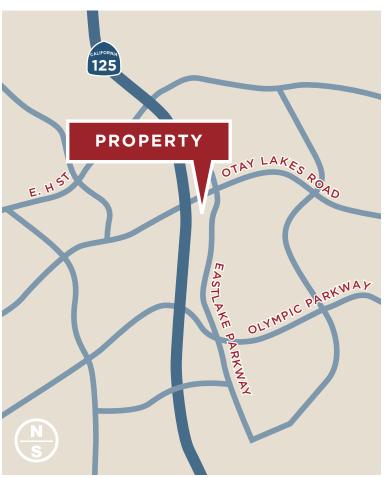

#### **TRAFFIC COUNTS**

**CARS PER DAY** 

OTAY LAKES ROAD: ±27,200 EASTLAKE PARKWAY: ±32,964