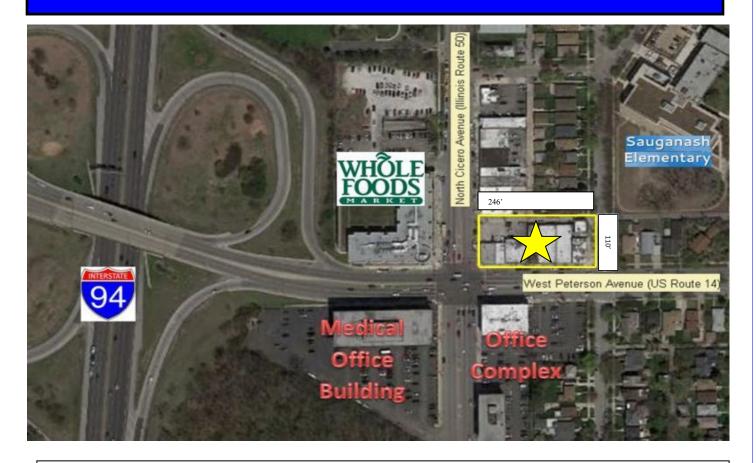

## 27.000 +/- SQFT DEVELOPMENT SITE

- 172,414 VPD on I-94; 36,800 VPD on Peterson Ave (Rt.14); 22,900 VPD on Cicero Ave (Rt. 50)-Dimensions 247' wide (along Peterson Ave.) and 110' deep (along Cicero Ave.)
- Southeast corner of intersection has 2 office building consisting of 70,000 sqft
- Southwest corner of intersection has 1 medical office building consisting of 92,000 sqft
- Northwest corner of intersection has 1 mixed-use retail/residential building anchored by Whole Foods and 61 condo units
- Over 85% of all residential units in the Forest Glen community area (Sauganash, Edgebrook, Forest Glen & Wildwood) are single-family units
- CTA Bus #54A (Skokie Courthouse Irving Park Blue Line) and #84 (Caldwell Central Bryn Mawr Red Line) stop at the intersection
- Population of 288,762 in 3 mile radius (2.25% growth rate by 2020) with Median Household income of \$91,243 in a 1 mile radius