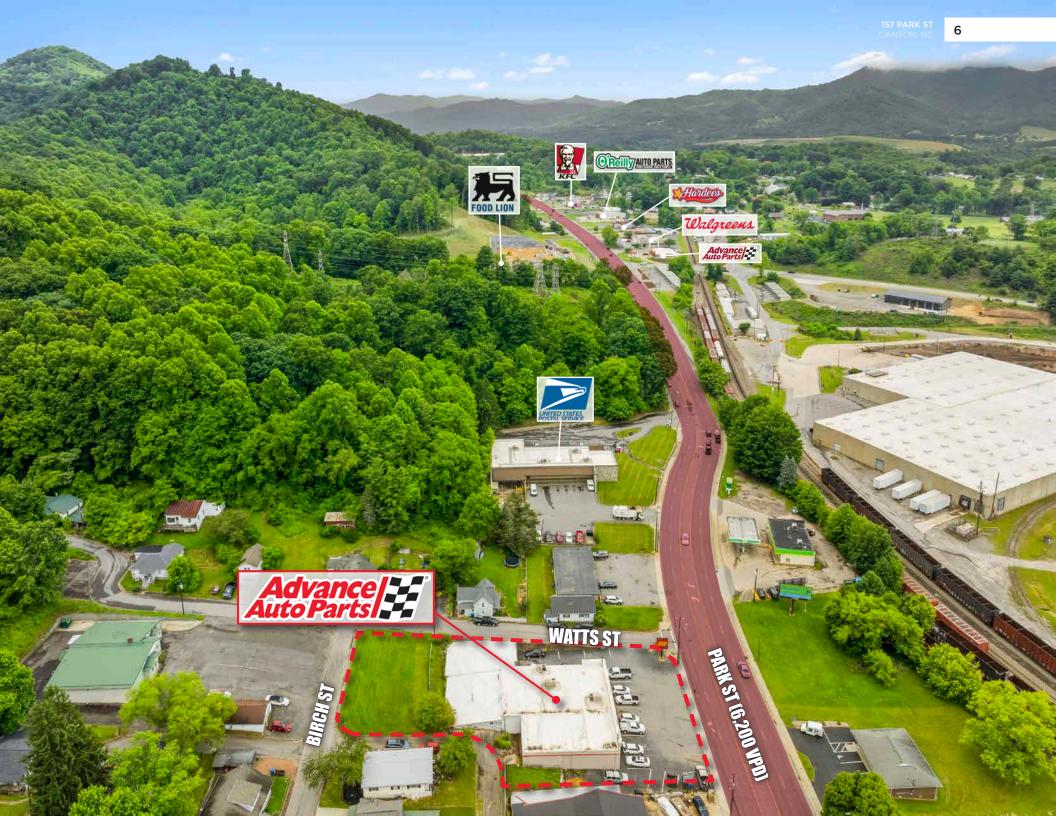

#### **NEARBY MARKET DRIVERS**

Over 474K SF of retail space is located in a 1 mile radius (Nearby Retailers include: Food Lion, Hardee's, Pizza Hut, and Walgreens) | Down the road from Canton Middle School (420 students) and Pisgah High School (927 students)

### **ACCESSIBLE LOCATION**

Located off of Park St (17K VPD) with full access into the site | Less than a half-mile to historic downtown Canton