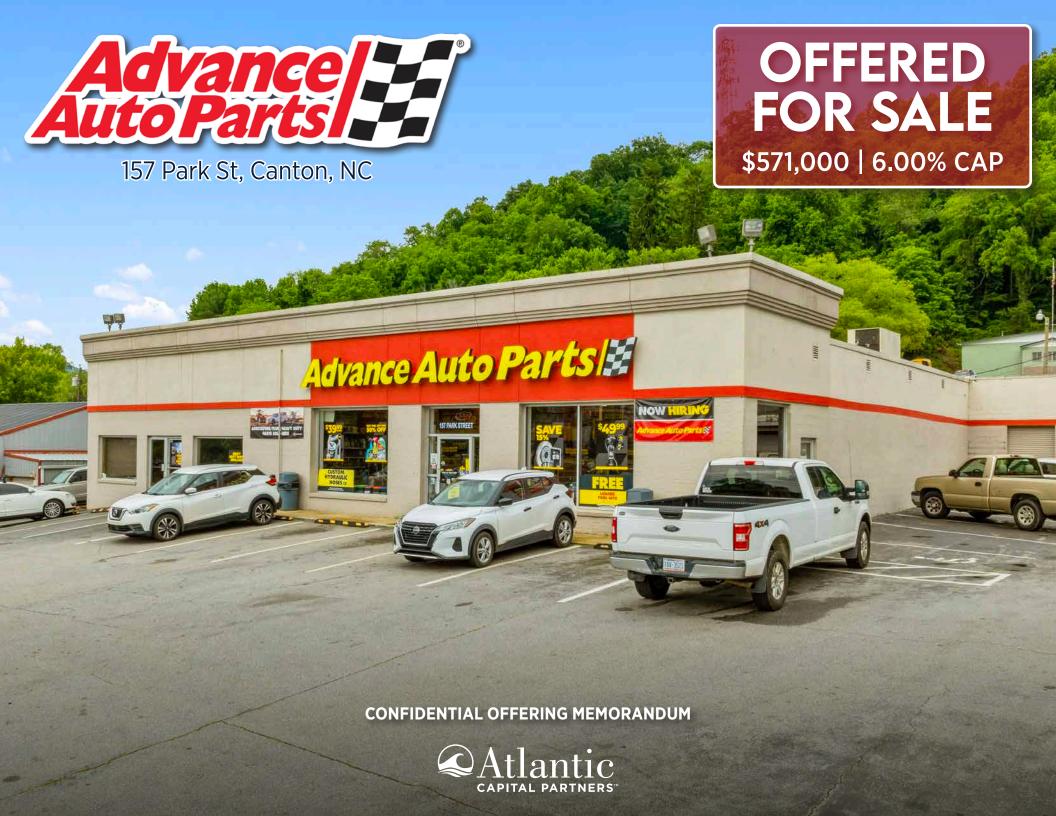

### **EXECUTIVE SUMMARY**

Atlantic Capital Partners has been exclusively engaged to solicit offers for the sale of an Advance Auto Parts in Canton, NC. Advance Auto Parts recently extended their lease for an additional 10 years and has six (6) - five (5) year options. The Asset is located on the main thoroughfare in Canton with full access into the site.

# **OFFERED** FOR SALE

\$571,000 | 6.00% CAP

157 Park St, Canton, NC

Advance Auto Parts