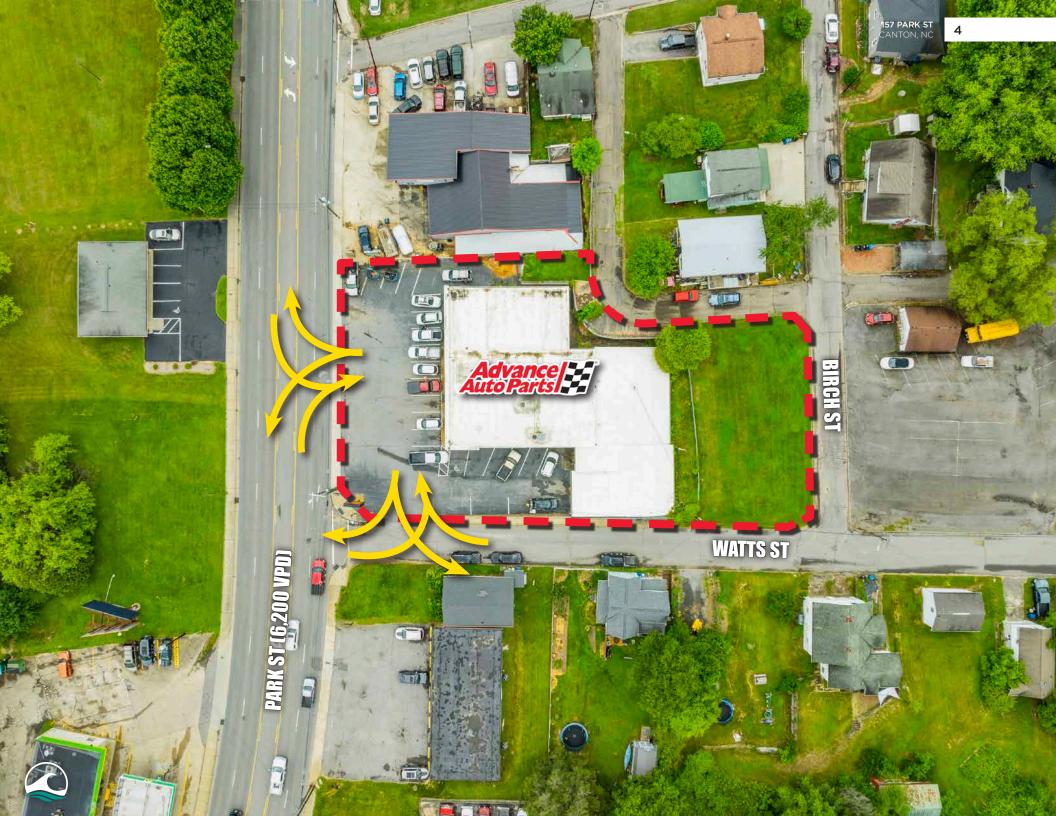

### **ACCESSIBLE LOCATION**

Located off of Park St (17K VPD) with full access into the site | Less than a half-mile to historic downtown Canton

PEOPLE IN
5 MILE RADIUS

\$75,180 AHHI 5 MILE RADIUS

6,200 VPD ON PARK ST