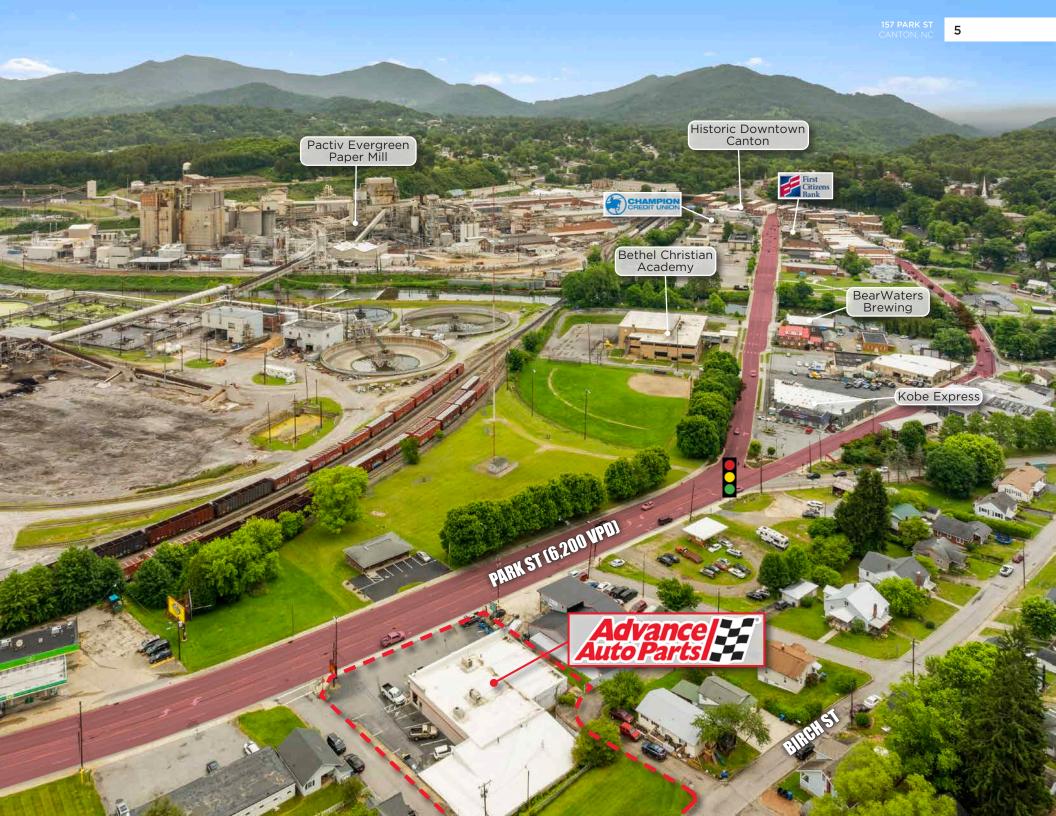

#### **NEARBY MARKET DRIVERS**

Over 474K SF of retail space is located in a 1 mile radius (Nearby Retailers include: Food Lion, Hardee's, Pizza Hut, and Walgreens) | Down the road from Canton Middle School (420 students) and Pisgah High School (927 students)

### **ACCESSIBLE LOCATION**

Located off of Park St (17K VPD) with full access into the site | Less than a half-mile to historic downtown Canton