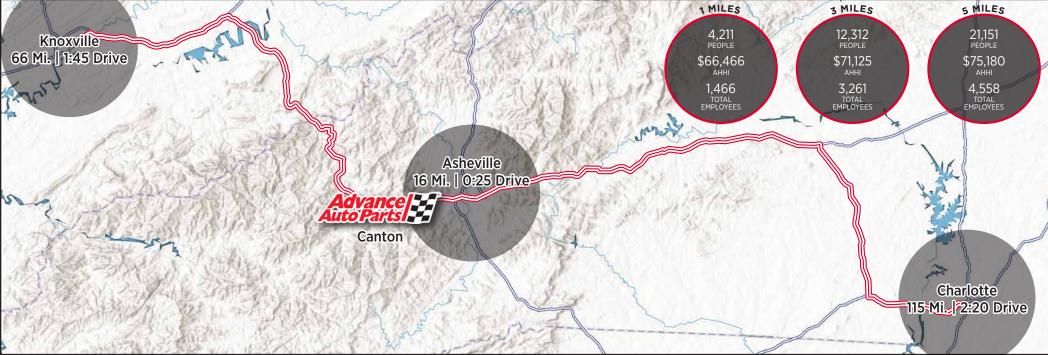

PEOPLE IN
5 MILE RADIUS

\$75,180 AHHI 5 MILE RADIUS

6,200 VPD ON PARK ST

### **ACCESSIBLE LOCATION**

Located off of Park St (17K VPD) with full access into the site | Less than a half-mile to historic downtown Canton