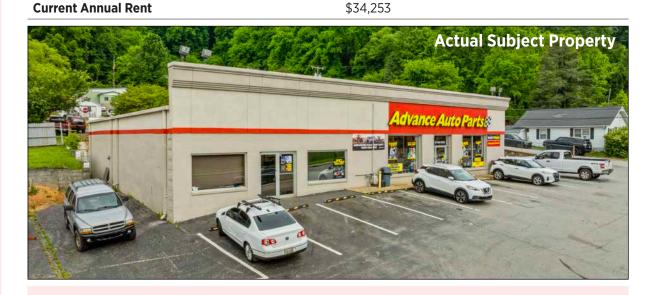

10 YEARS REMAINING ON ABS. NNN LEASE

ALONG CANTON'S PRIMARY RETAIL CORRIDOR

| RENT<br>SCHEDULE | TERM        | ANNUAL<br>RENT |
|------------------|-------------|----------------|
| Current Term     | Years 1-10  | \$34,253       |
| 1st Extension    | Years 11-15 | \$35,281       |
| 2nd Extension    | Years 16-20 | \$36,339       |
| 3rd Extension    | Years 21-25 | \$37,429       |
| 4th Extension    | Years 26-30 | \$38,552       |
| 5th Extension    | Years 31-35 | \$39,709       |
| 6th Extension    | Years 36-40 | \$40,900       |

| NOI   | \$34,253  |
|-------|-----------|
| CAP   | 6.00%     |
| Price | \$571,000 |