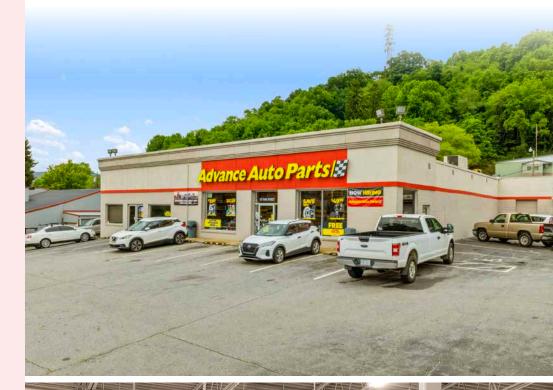

#### **ASSET SNAPSHOT Tenant Name** Advance Auto Parts 157 Park St, Canton, NC Address **Building Size (GLA)** 8,227 SF Land Size 0.7 Acres 2010 Year Built Signator/Guarantor Advance Auto Parts **Rent Type** Abs. NNN **Landlord Responsibilities** None 9/28/2010 Rent Commencement Date **Lease Expiration Date** 6/30/2034 **Remaining Term** 10 years

# **OFFERED** FOR SALE

\$571,000 | 6.00% CAP

157 Park St, Canton, NC

Advance Auto Parts