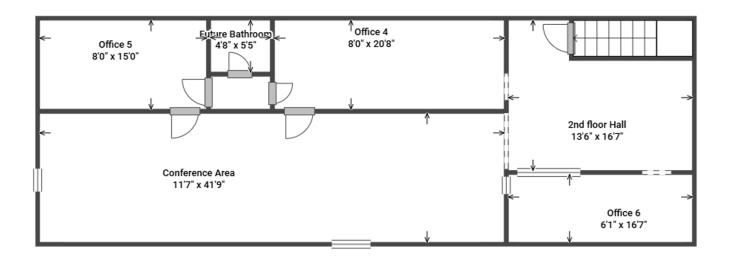

## 2850 Cromwell Road Norfolk VA 23509: 3rd floor

Disclaimer: the floor plan is for illustrative purposes only. The measurements contained therein are an approximation and may not be exact. While we do not doubt the floor plan's accuracy to within +/- 5%, we make no guarantee or representation and grant no warranty, express or implied, regarding the floor plan or its accuracy or completeness.

You or your advisors must conduct an independent investigation of the property to confirm the accuracy and completeness of the floor plan and to determine if the property is suitable for your space requirements.