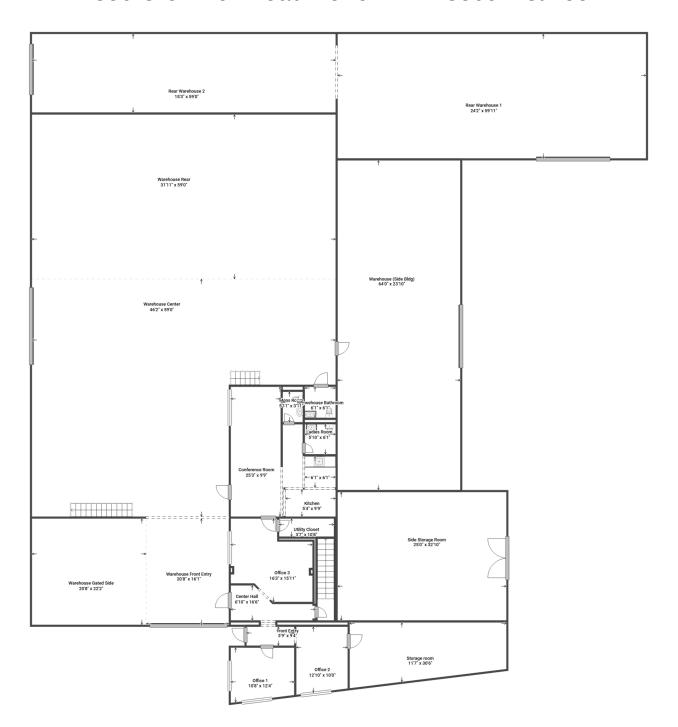

## 2850 Cromwell Road Norfolk VA 23509: 1st floor

Disclaimer: the floor plan is for illustrative purposes only. The measurements contained therein are an approximation and may not be exact. While we do not doubt the floor plan's accuracy to within +/- 5%, we make no guarantee or representation and grant no warranty, express or implied, regarding the floor plan or its accuracy or completeness.

You or your advisors must conduct an independent investigation of the property to confirm the accuracy and completeness of the floor plan and to determine if the property is suitable for your space requirements.