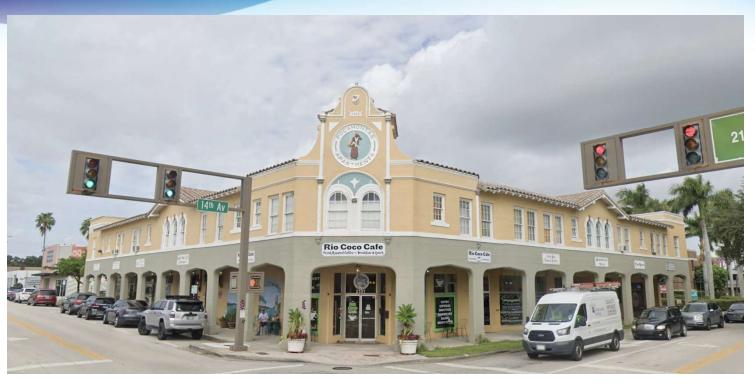

### **EXECUTIVE SUMMARY**

Pocahontas Building • 2101 14th Ave Vero Beach, FL 32960

### **OFFERING SUMMARY**

**Sale Price:** \$5,150,000

**Price / SF:** \$200.62

**Lot Size:** 0.48 Acres

**Year Built:** 1925

**Building Size:** 25,670 SF

Zoning: DTW

**APN#:** 33390200001035000010.0

#### **PROPERTY OVERVIEW**

Originally constructed in 1925, has approximately 12,940 SqFt of rentable ground-floor commercial space and roughly 12,730 SqFt of rentable second-floor apartment space. Uniquely positioned in the Vero Beach downtown district, this property benefits from foot traffic and proximity to a mix of retailers and businesses. This asset has a diverse tenant mix, with low vacancy, stable income, and the opportunity to invest in capital improvements that boost commercial and residential rents.

#### **LOCATION OVERVIEW**

Nestled in the heart of Vero Beach, the area surrounding the Pocahontas Building captivates with its vibrant mix of dining, shopping, and entertainment options. The charming Vero Beach Historic Downtown welcomes visitors with its eclectic boutiques, renowned restaurants, and cultural attractions. With its prime position in this sought-after locale, the property offers a lucrative opportunity for retail and street retail investors to become part of this dynamic community.