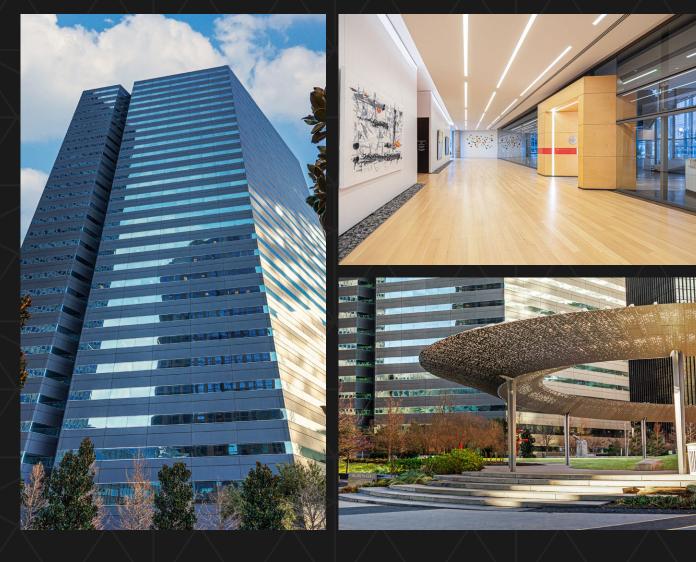

One Dallas Center is a 612,438 SF, Class A office building located in the Dallas CBD. Now under new ownership, management and leasing, One Dallas Center is a combination of private offices and open areas with spectacular views of Victory Park. One Dallas Center is located among numerous amenities including retail shopping, restaurants, recreations facilities, and hotels with a light rail stop just steps outside the building.

- On-site management, provided by Colliers
- On-site security
- 24-7 building access
- Connected to the downtown underground tunnel
- Three on-site restaurants, deli and sundry shop
- Fiber optics | Internet communication capability and on-site printing services