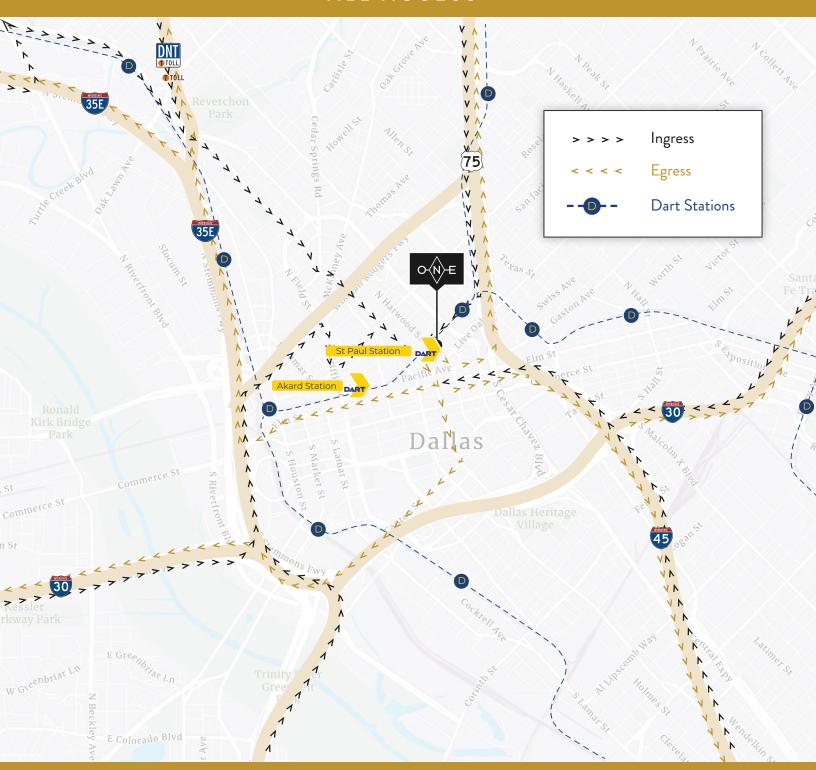

- Sky bridge walk links the tower to the parking garage
- Adjacent to the Saint Paul DART Rail station
- More than 100 restaurants, health clubs and services within a 2-mile block radius
- Covered parking connected to the building | Above average parking ratio for CBD
- Park-like setting in an urban environment

# ALL ACCESS