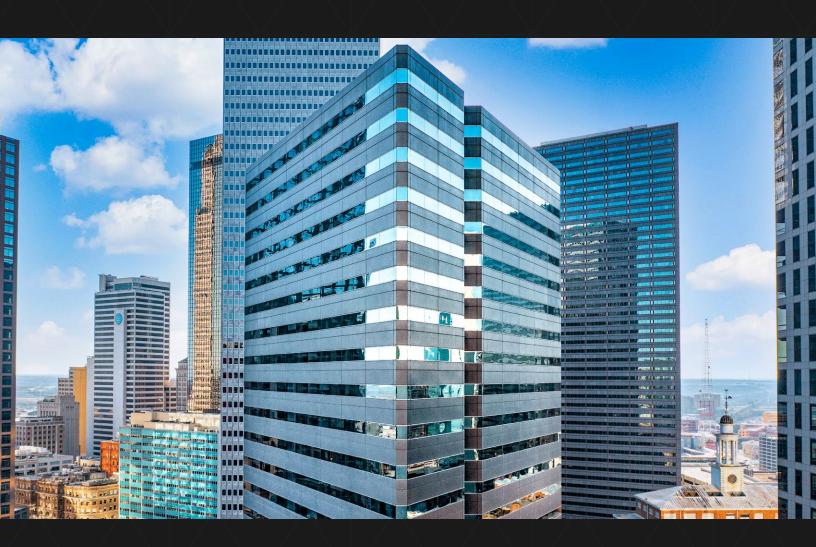

One Dallas Center is a 612,438 SF, Class A office building located in the Dallas CBD. Now under new ownership, management and leasing, One Dallas Center is a combination of private offices and open areas with spectacular views of Victory Park. One Dallas Center is located among numerous amenities including retail shopping, restaurants, recreations facilities, and hotels with a light rail stop just steps outside the building.