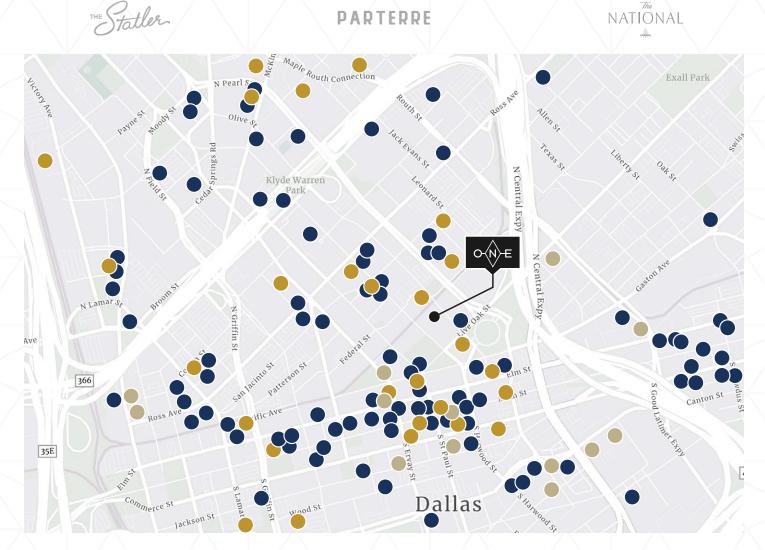

- Sky bridge walk links the tower to the parking garage
- Adjacent to the Saint Paul DART Rail station
- More than 100 restaurants, health clubs and services within a 2-mile block radius
- Covered parking connected to the building | Above average parking ratio for CBD
- Park-like setting in an urban environment