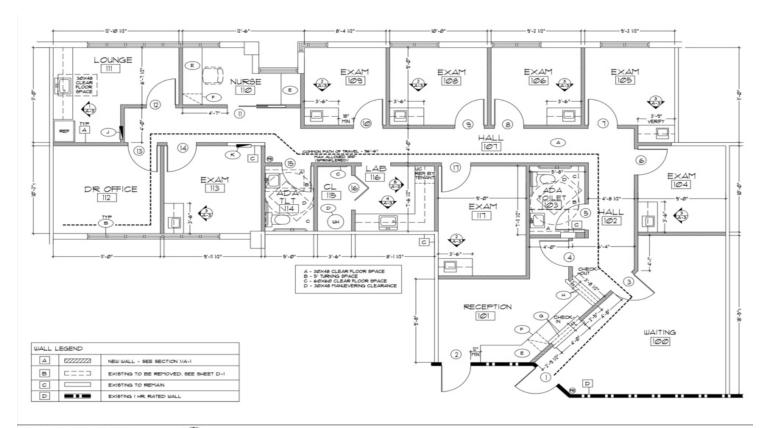

# Suite 208 - 2,265 SF (Proposed Floor Plan)

(Not to Scale)

561.662.5758 dknott@kdcre.com