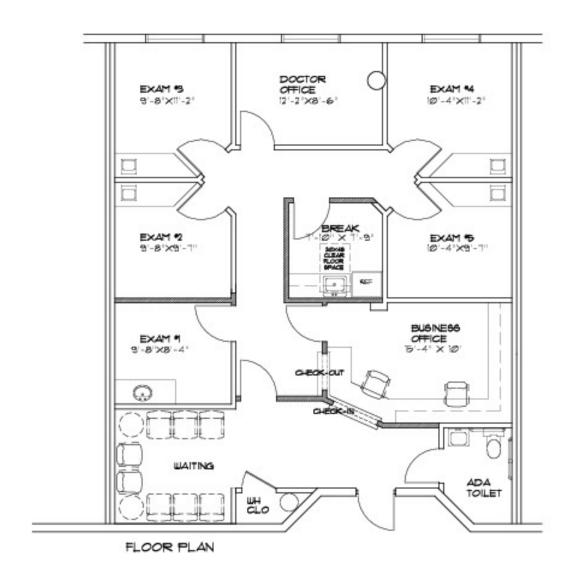

# Suite 208 - 2,265 SF (Proposed Floor Plan)

(Not to Scale)

561.662.5758 dknott@kdcre.com