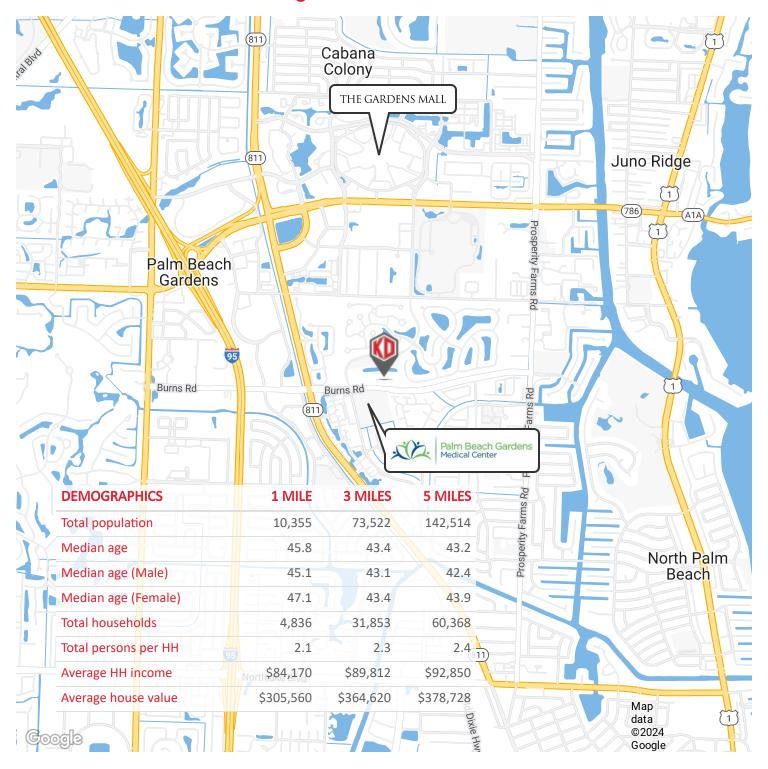

#### LOCATION DESCRIPTION

The property is located on the north side of Burns Road between Alternate A1A and Prosperity Farms Road. Palm Beach Gardens Medical Center is located directly across the street from the property. The property is minutes from Downtown at the Gardens, the Gardens Mall, PGA Boulevard, I-95, U.S. Highway One, and Florida's Turnpike.