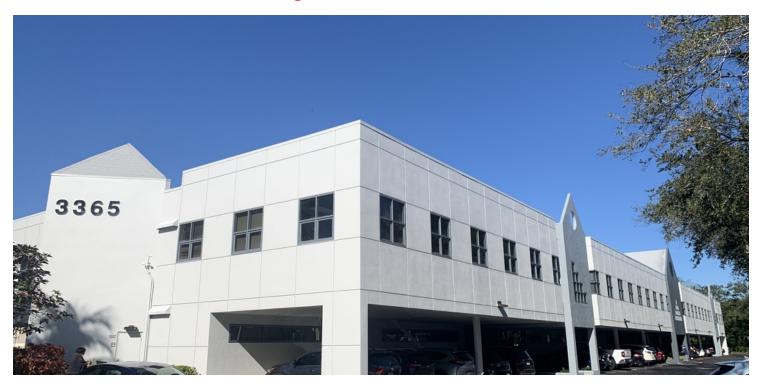

### GARDENS PROFESSIONAL ARTS BUILDING

3365 BURNS ROAD, PALM BEACH GARDENS, FL 33410

### Medical Office Building For Lease

#### PROPERTY DESCRIPTION

The Gardens Professional Arts Building is a two-story, medical office building containing 43,321 square feet. Ownership recently completed at \$1M renovation of building including a new roof, impact glass, renovated common areas, restrooms and elevator. The building has a digital access control system with 24 hour access for tenants.