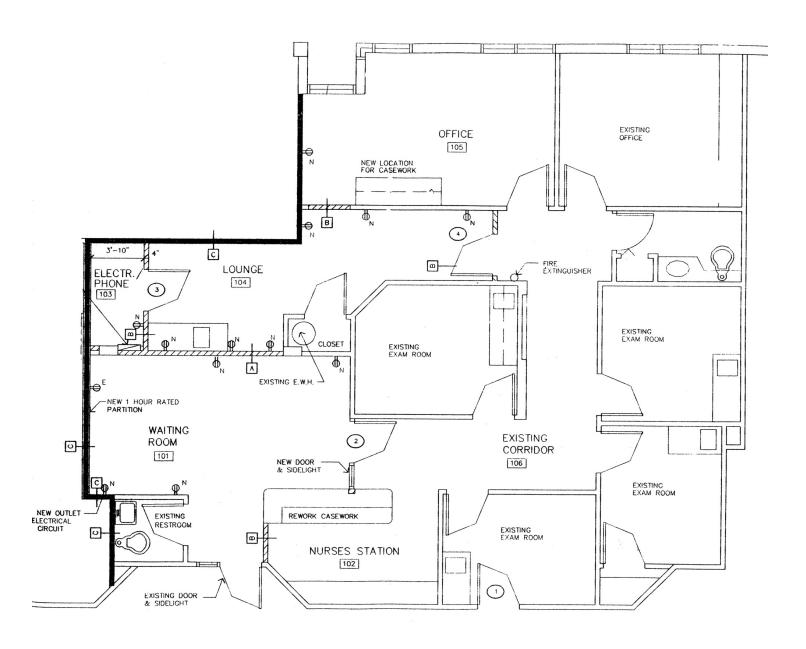

|
|------------------|-------------------------|
| Property Subtype | Medical                 |
| Lot Size         | 2.02 Acres              |
| APN#             | 52-43-42-07-00-000-1080 |
| Lot Frontage     | 196 ft                  |
| Lot Depth        | 449 ft                  |

#### **PARKING & TRANSPORTATION**

| Parking Type             | Surface |
|--------------------------|---------|
| Parking Ratio            | 3.74    |
| Number of Parking Spaces | 160     |

#### **UTILITIES & AMENITIES**

| Number of Elevators | 1 |
|---------------------|---|
|---------------------|---|



561.662.5758 dknott@kdcre.com



# Suite 202 - 1,576 SF







# Suite 205 - 1,441 SF





561.662.5758 dknott@kdcre.com

3365 BURNS ROAD, PALM BEACH GARDENS, FL 33410



### Suite 206 - 1,902 SF





David W. Knott 561.662.5758 dknott@kdcre.com Ryan R. Dinsdale, CCIM 561.504.6169 rdinsdale@kdcre.com 3365 BURNS ROAD, PALM BEACH GARDENS, FL 33410



# Suite 208 - 2,265 SF (Proposed Floor Plan)

(Not to Scale)









561.662.5758 dknott@kdcre.com

### GARDENS PROFESSIONAL ARTS BUILDING

3365 BURNS ROAD, PALM BEACH GARDENS, FL 33410



### Medical Office Building For Lease





David W. Knott 561.662.5758 dknott@kdcre.com

Ryan R. Dinsdale, CCIM 561.504.6169 rdinsdale@kdcre.com