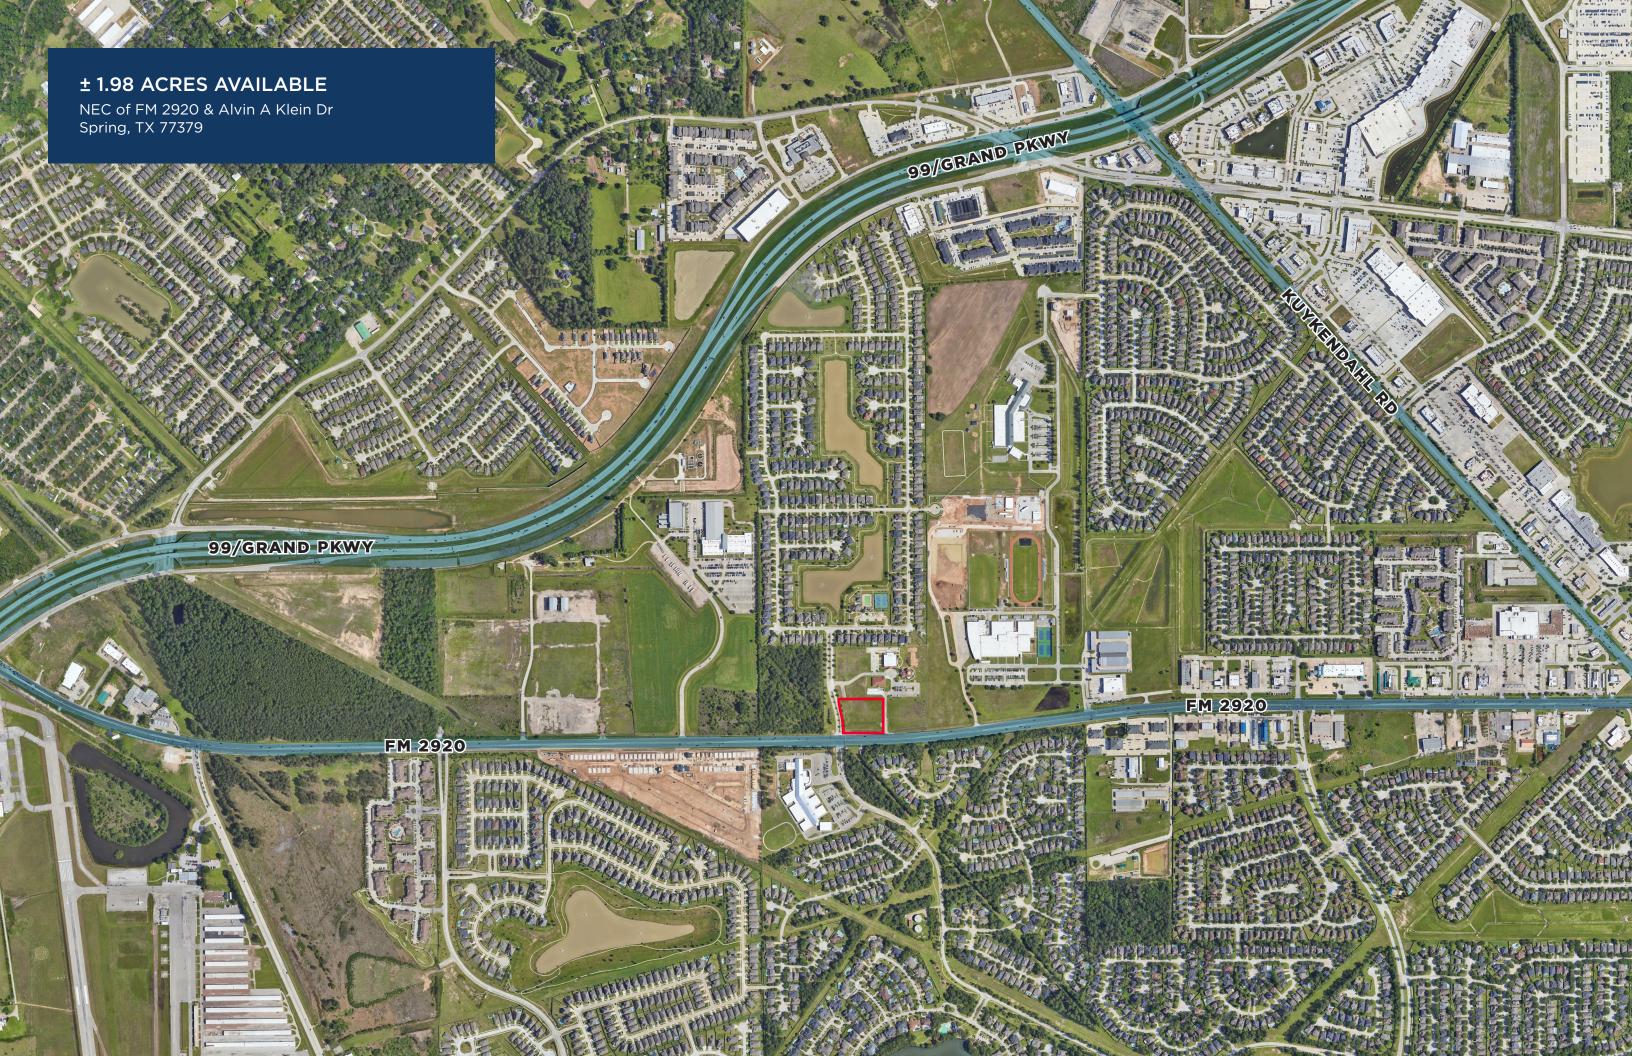

# ± 1.98 ACRES AVAILABLE

NEC of FM 2920 & Alvin A Klein Dr Spring, TX 77379

# **± 1.98 ACRES AVAILABLE**

NEC of FM 2920 & Alvin A Klein Dr Spring, TX 77379

The subject property is ±1.98 acres and sits at the Lighted, Hard Corner of FM 2920 and Alvin A Klien Dr. in Spring, TX.

With approx. 290' of frontage along FM 2920 and approx. 221.5' of frontage along Alvin A Klien Dr., the site is highly visible and accessible due to in place cross access and shared drives that are already stubbed in. Utilities are available from NWHC MUD 32, detention will need to be verified.