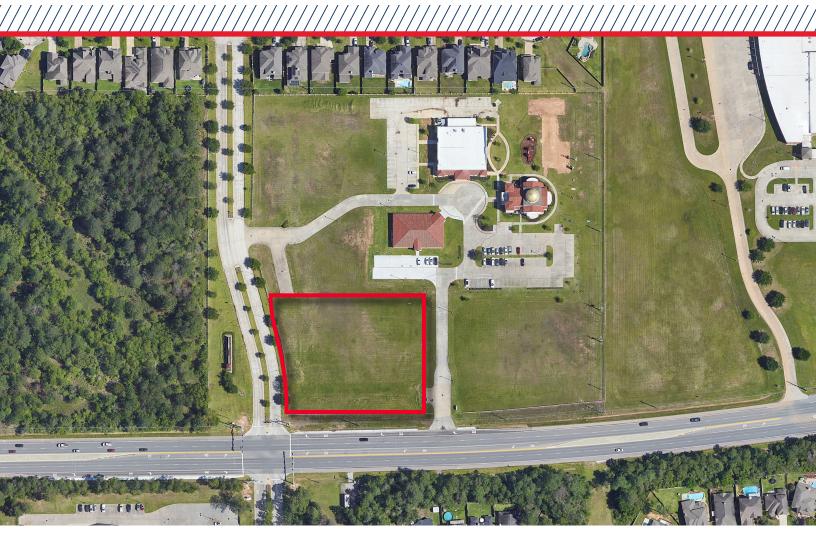

# **± 1.98 ACRES AVAILABLE**

NEC of FM 2920 & Alvin A Klein Dr Spring, TX 77379

The subject property is ±1.98 acres and sits at the Lighted, Hard Corner of FM 2920 and Alvin A Klien Dr. in Spring, TX.

With approx. 290' of frontage along FM 2920 and approx. 221.5' of frontage along Alvin A Klien Dr., the site is highly visible and accessible due to in place cross access and shared drives that are already stubbed in. Utilities are available from NWHC MUD 32, detention will need to be verified.