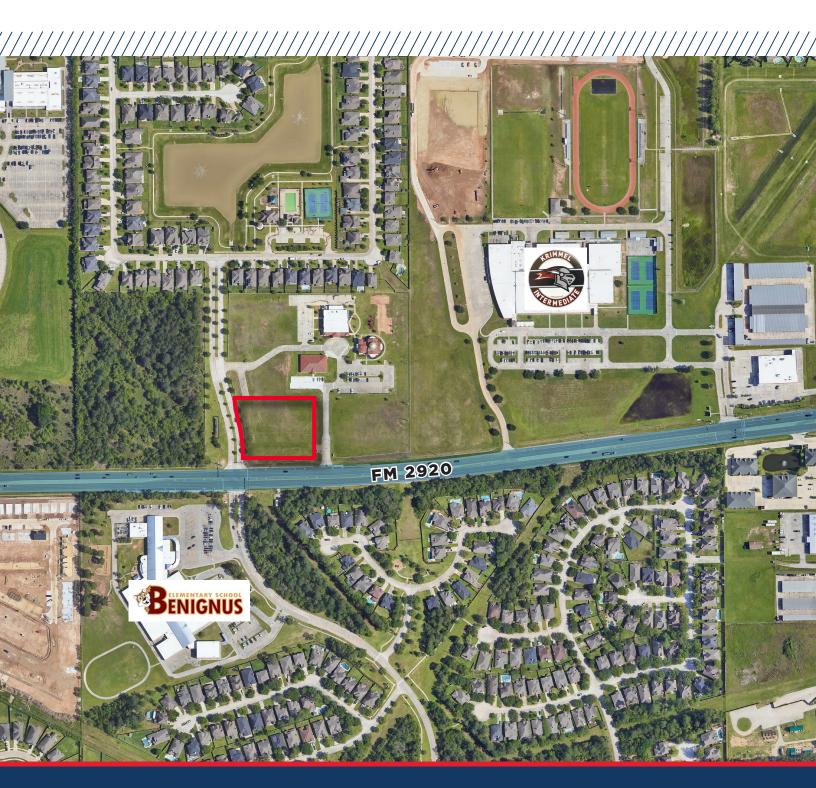

# **± 1.98 ACRES AVAILABLE**

NEC of FM 2920 & Alvin A Klein Dr Spring, TX 77379

The subject property is ±1.98 acres and sits at the Lighted, Hard Corner of FM 2920 and Alvin A Klien Dr. in Spring, TX.

With approx. 290' of frontage along FM 2920 and approx. 221.5' of frontage along Alvin A Klien Dr., the site is highly visible and accessible due to in place cross access and shared drives that are already stubbed in. Utilities are available from NWHC MUD 32, detention will need to be verified.