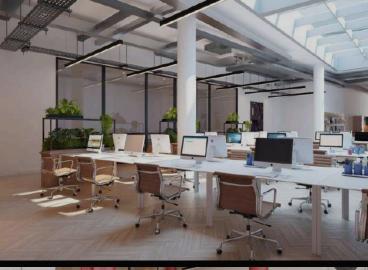

#### Offering:

16 Beautifully designed private offices: 6 – 30 desks from £250 <sub>+VAT</sub> per desk (all inclusive)

Fully-furnished, lockable and customisable offices, all with AC, 24/7 access, premium wifi, mail room, complimentary meeting room credits, on-site team and use of all shared communal space.

Within 20,000 SQ FT of **BREEAM excellent** office space.