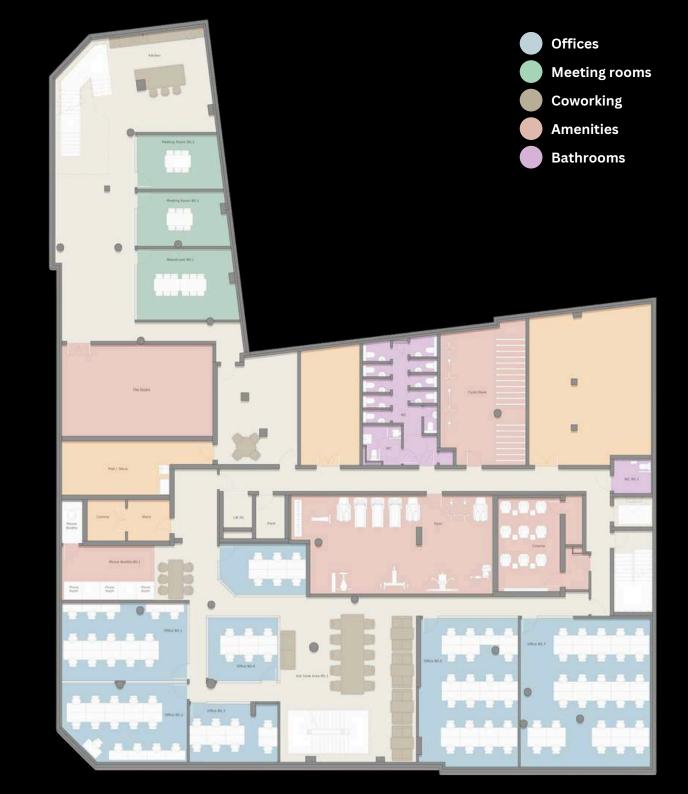

#### LOWER GROUND AVAILABILITY

- 6 DESKS LG-104: £2,100
- 6 DESKS LG-105: £2,100
- 8 DESKS LG-103: £2,800 (SOLD)
- 15 DESKS LG-101: £5,250
- 15 DESKS LG-102: £5,250
- 23 DESKS LG-106: £5,750
- 30 DESKS LG-107: £7,500