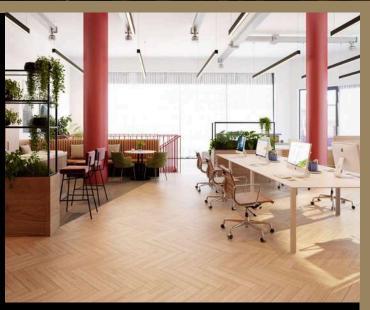

#### Offering:

16 Beautifully designed private offices: 6 – 30 desks from £250 <sub>+VAT</sub> per desk (all inclusive)

Fully-furnished, lockable and customisable offices, all with AC, 24/7 access, premium wifi, mail room, complimentary meeting room credits, on-site team and use of all shared communal space.

Lounge Areas

Dog Friendly

Onsite Team

Showers

Bike Storage

Event Space

Mail Room

All within the ICONIC Laundry, London Fields