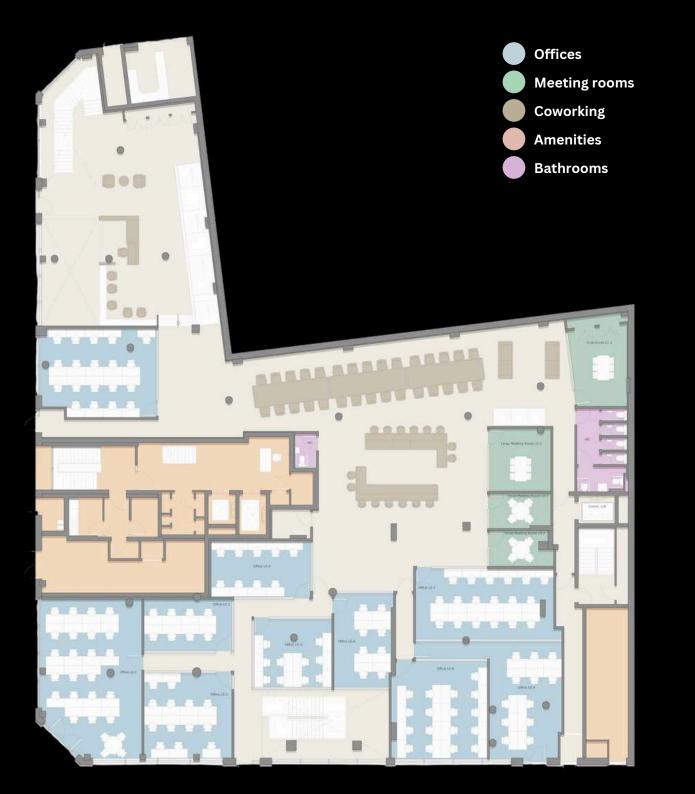

#### **GROUND FLOOR AVAILABILITY**

- 8 DESKS G-106: £3,600
- 8 DESKS G-102: £3,600
- 9 DESKS G-104: £4,050
- 10 DESKS G-105: £4,500
- 12 DESKS G-109: £5,400
- 13 DESKS G-103: £5,850
- 17 DESKS G-108: £7,650
- 18 DESKS G-107: £8,100
- 22 DESKS G-101: £9,900