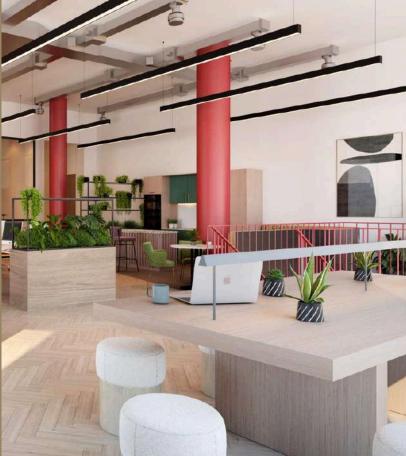

### Laundry Studis

#### Offering:

16 Beautifully designed private offices: 6 – 30 desks from £250 <sub>+VAT</sub> per desk (all inclusive)

Fully-furnished, lockable and customisable offices, all with AC, 24/7 access, premium wifi, mail room, complimentary meeting room credits, on-site team and use of all shared communal space.

Within 20,000 SQ FT of **BREEAM excellent** office space.