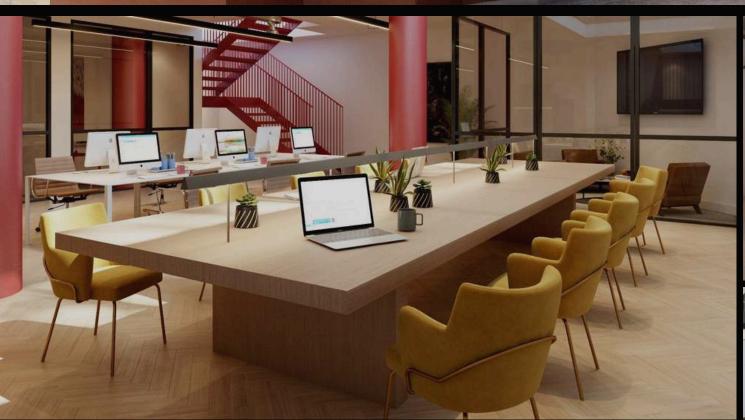

#### Offering:

16 Beautifully designed private offices: 6 – 30 desks from £250 <sub>+VAT</sub> per desk (all inclusive)

Fully-furnished, lockable and customisable offices, all with AC, 24/7 access, premium wifi, mail room, complimentary meeting room credits, on-site team and use of all shared communal space.

Within 20,000 SQ FT of **BREEAM excellent** office space.