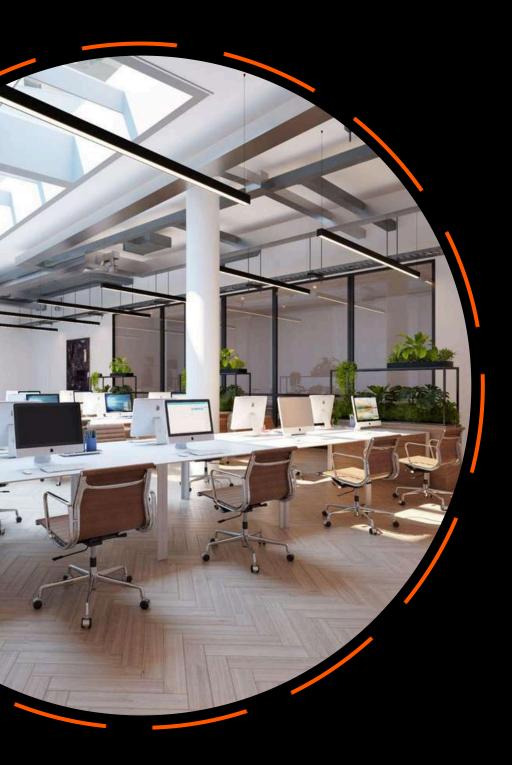

#### Offering:

16 Beautifully designed private offices: 6 – 30 desks from £250 <sub>+VAT</sub> per desk (all inclusive)

Fully-furnished, lockable and customisable offices, all with AC, 24/7 access, premium wifi, mail room, complimentary meeting room credits, on-site team and use of all shared communal space.

Within 20,000 SQ FT of **BREEAM excellent** office space.