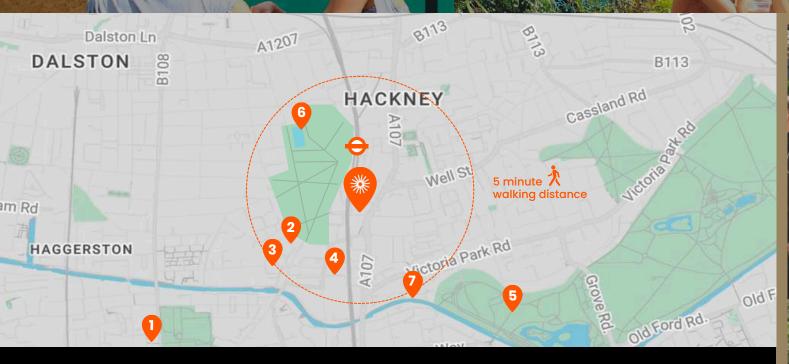

#### CHECK OUT:

- 1. Columbia Rd. Flower Market
- 2. Climpson & Sons
- 3. L'eau à La Bouche
- 4. Netil Market
- 5. Victoria Park Market
- 6. London Fields Lido
- 7. Regent's Canal