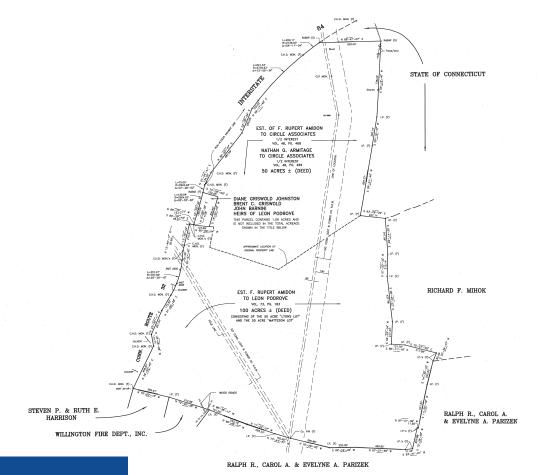

## River Road Willington, CT 06279

±158.51 acres of land only 2.5 hours from New York City and 1 hour from Boston

158.51 acres for sale in Willington, CT located along Interstate 84's Exit 70 and Route 32. The site located within Willington's Development Zone is a prime candidate for rezoning and development.

## **Features**

- R-80 Zoning
- Located within Willington's Development Zone
- Highly visible with over 1,500' along Route 32 and over 2,000' along I-84
- 30 miles from Bradley Airport & 80 miles from Logan Airport