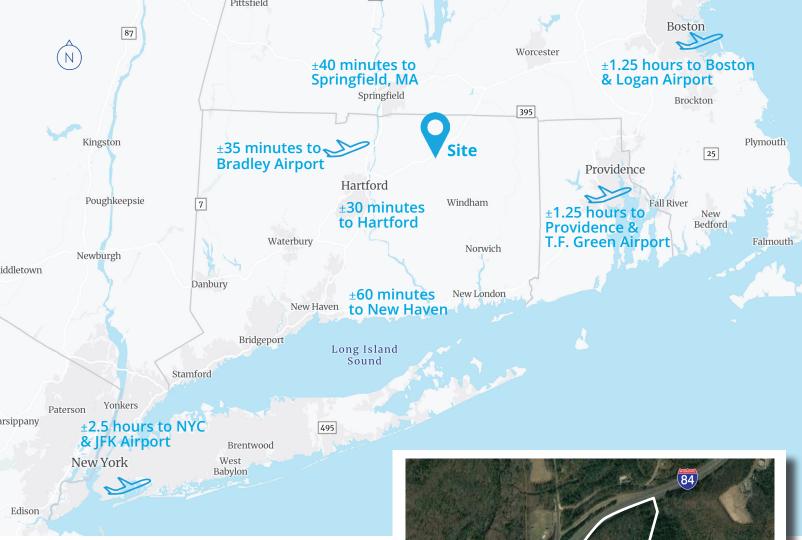

## Close to several urban centers:

- Springfield, MA
- Hartford & New Haven, CT
- Providence, RI
- Boston, MA
- New York City, NY

Exit 70 off I-84. Three international airports within 140 miles.

Interstate 84 serves as the east/west corridor in the region. Interstate I-91 intersects the region and serves as north/south corridor in the region.