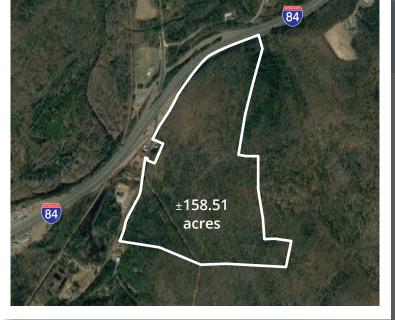

## River Road Willington, CT 06279

±158.51 acres of land only 2.5 hours from New York City and 1 hour from Boston

158.51 acres for sale in Willington, CT located along Interstate 84's Exit 70 and Route 32. The site located within Willington's Development Zone is a prime candidate for rezoning and development.

## **Features**

- R-80 Zoning
- Located within Willington's Development Zone
- Highly visible with over 1,500' along Route 32 and over 2,000' along I-84
- 30 miles from Bradley Airport & 80 miles from Logan Airport