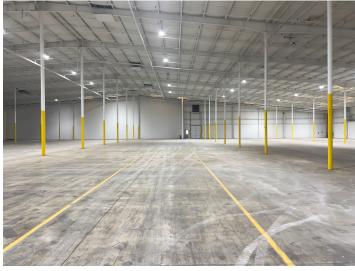

#### HIGHLIGHTS

- ±191,475 SF Total
  - Warehouse: ±176,822 SF
  - Office: ±14,653 SF
- Lease Rate: \$7.95/ SF NNN
- Fenced outside storage
- Sprinklered
- 22' 32' Clear height
- (22) Dock doors
- (2) Drive-in doors
- 156 Car parks
- Powermatic heating systems in the warehouse
- Located in District 3 (Bransford District) of the Berry Hill zoning ordinance
  - Please see link below for approved uses:
    - https://www.berryhilltn.org/DocumentCenter/View/125/Post er?bidId=
- Central location with frontage on Craighead Street
- Near the Fairgrounds & GEODIS Park
- Easy access to both I-65 and I-440
- Interstate visibility from I-65

485 Craighead Street Nashville, TN 37204 Davidson County