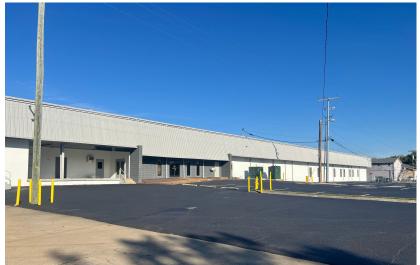

#### HIGHLIGHTS

- ±191,475 SF Total
  - Warehouse: ±176,822 SF
  - Office: ±14,653 SF
- Lease Rate: \$7.95/ SF NNN
- Fenced outside storage
- Sprinklered
- 22' 32' Clear height
- (22) Dock doors
- (2) Drive-in doors
- 156 Car parks
- Powermatic heating systems in the warehouse
- Located in District 3 (Bransford District) of the Berry Hill zoning ordinance
  - Please see link below for approved uses:
    - https://www.berryhilltn.org/DocumentCenter/View/125/Post er?bidId=
- Central location with frontage on Craighead Street
- Near the Fairgrounds & GEODIS Park
- Easy access to both I-65 and I-440
- Interstate visibility from I-65

485 Craighead Street Nashville, TN 37204 Davidson County