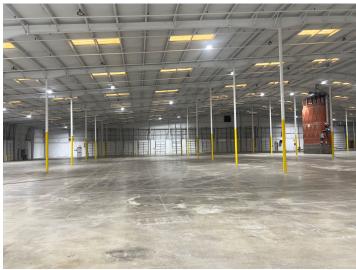

#### HIGHLIGHTS

- ±191,475 SF Total
  - Warehouse: ±176,822 SF
  - Office: ±14,653 SF
- Lease Rate: \$7.95/ SF NNN
- Fenced outside storage
- Sprinklered
- 22' 32' Clear height
- (22) Dock doors
- (2) Drive-in doors
- 156 Car parks
- Powermatic heating systems in the warehouse
- Located in District 3 (Bransford District) of the Berry Hill zoning ordinance
  - Please see link below for approved uses:
    - https://www.berryhilltn.org/DocumentCenter/View/125/Post er?bidId=
- Central location with frontage on Craighead Street
- Near the Fairgrounds & GEODIS Park
- Easy access to both I-65 and I-440
- Interstate visibility from I-65

485 Craighead Street Nashville, TN 37204 Davidson County