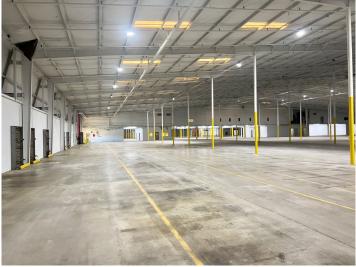

#### HIGHLIGHTS

- ±191,475 SF Total
  - Warehouse: ±176,822 SF
  - Office: ±14,653 SF
- Lease Rate: \$7.95/ SF NNN
- Fenced outside storage
- Sprinklered
- 22' 32' Clear height
- (22) Dock doors
- (2) Drive-in doors
- 156 Car parks
- Powermatic heating systems in the warehouse
- Located in District 3 (Bransford District) of the Berry Hill zoning ordinance
  - Please see link below for approved uses:
    - https://www.berryhilltn.org/DocumentCenter/View/125/Post er?bidId=
- Central location with frontage on Craighead Street
- Near the Fairgrounds & GEODIS Park
- Easy access to both I-65 and I-440
- Interstate visibility from I-65

485 Craighead Street Nashville, TN 37204 Davidson County