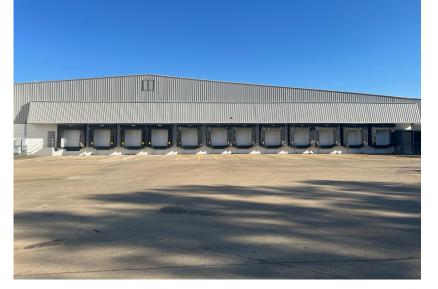

#### HIGHLIGHTS

- ±191,475 SF Total
  - Warehouse: ±176,822 SF
  - Office: ±14,653 SF
- Lease Rate: \$7.95/ SF NNN
- Fenced outside storage
- Sprinklered
- 22' 32' Clear height
- (22) Dock doors
- (2) Drive-in doors
- 156 Car parks
- Powermatic heating systems in the warehouse
- Located in District 3 (Bransford District) of the Berry Hill zoning ordinance
  - Please see link below for approved uses:
    - https://www.berryhilltn.org/DocumentCenter/View/125/Post er?bidId=
- Central location with frontage on Craighead Street
- Near the Fairgrounds & GEODIS Park
- Easy access to both I-65 and I-440
- Interstate visibility from I-65

485 Craighead Street Nashville, TN 37204 Davidson County