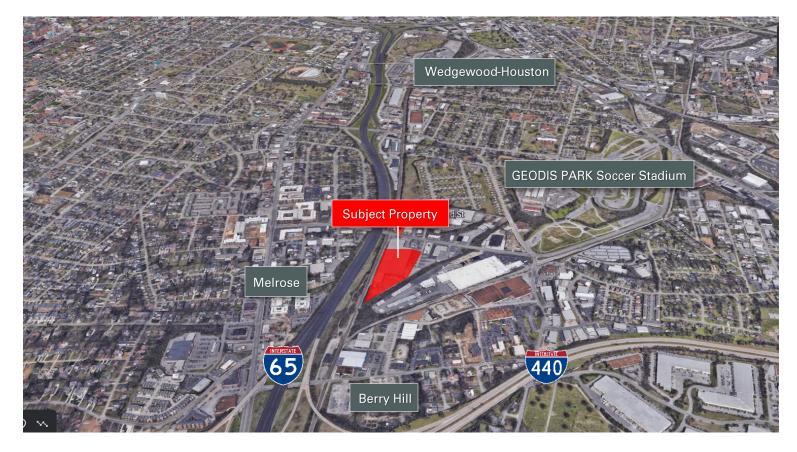

#### AERIAL / MAP

**Clancy Hoban, CCIM** First Vice President O: 615.345.7219 choban@charleshawkinsco.com

**Tee Patterson, SIOR** First Vice President O: 615.345.7229 tpatterson@charleshawkinsco.com Exclusively listed by: Charles Hawkins Co. 760 Melrose Avenue Nashville, TN37221 T:615.256.3189 / F: 615.254.4026 For Lease ±191,475 SF Industrial Space 485 Craighead Street Nashville, TN 37204 Davidson County

#### HIGHLIGHTS

- ±191,475 SF Total
  - Warehouse: ±176,822 SF
  - Office: ±14,653 SF
- Lease Rate: \$7.95/ SF NNN
- Fenced outside storage
- Sprinklered
- 22' 32' Clear height
- (22) Dock doors
- (2) Drive-in doors
- 156 Car parks
- Powermatic heating systems in the warehouse
- Located in District 3 (Bransford District) of the Berry Hill zoning ordinance
  - Please see link below for approved uses:
    - https://www.berryhilltn.org/DocumentCenter/View/125/Post er?bidId=
- Central location with frontage on Craighead Street
- Near the Fairgrounds & GEODIS Park
- Easy access to both I-65 and I-440
- Interstate visibility from I-65

485 Craighead Street Nashville, TN 37204 Davidson County