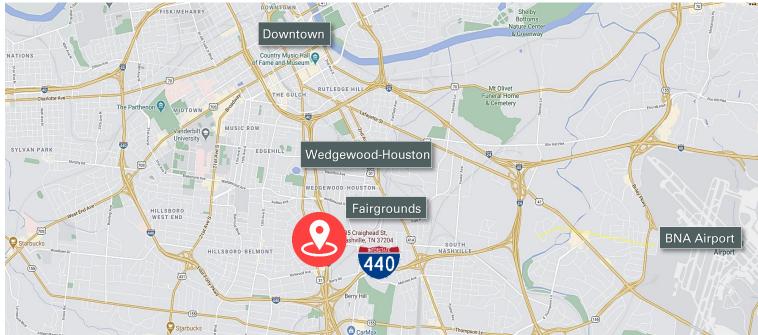

#### AERIAL / MAP

**Clancy Hoban, CCIM** First Vice President O: 615.345.7219 choban@charleshawkinsco.com

**Tee Patterson, SIOR** First Vice President O: 615.345.7229 tpatterson@charleshawkinsco.com Exclusively listed by: Charles Hawkins Co. 760 Melrose Avenue Nashville, TN37221 T:615.256.3189 / F: 615.254.4026 For Lease ±191,475 SF Industrial Space 485 Craighead Street Nashville, TN 37204 Davidson County

#### HIGHLIGHTS

- ±191,475 SF Total
  - Warehouse: ±176,822 SF
  - Office: ±14,653 SF
- Lease Rate: \$7.95/ SF NNN
- Fenced outside storage
- Sprinklered
- 22' 32' Clear height
- (22) Dock doors
- (2) Drive-in doors
- 156 Car parks
- Powermatic heating systems in the warehouse
- Located in District 3 (Bransford District) of the Berry Hill zoning ordinance
  - Please see link below for approved uses:
    - https://www.berryhilltn.org/DocumentCenter/View/125/Post er?bidId=
- Central location with frontage on Craighead Street
- Near the Fairgrounds & GEODIS Park
- Easy access to both I-65 and I-440
- Interstate visibility from I-65

485 Craighead Street Nashville, TN 37204 Davidson County