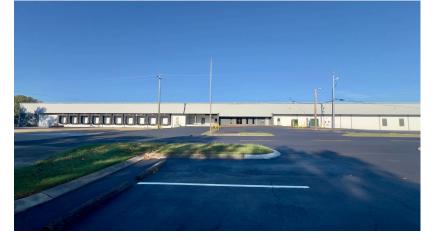

#### HIGHLIGHTS

- ±191,475 SF Total
  - Warehouse: ±176,822 SF
  - Office: ±14,653 SF
- Lease Rate: \$7.95/ SF NNN
- Fenced outside storage
- Sprinklered
- 22' 32' Clear height
- (22) Dock doors
- (2) Drive-in doors
- 156 Car parks
- Powermatic heating systems in the warehouse
- Located in District 3 (Bransford District) of the Berry Hill zoning ordinance
  - Please see link below for approved uses:
    - https://www.berryhilltn.org/DocumentCenter/View/125/Post er?bidId=
- Central location with frontage on Craighead Street
- Near the Fairgrounds & GEODIS Park
- Easy access to both I-65 and I-440
- Interstate visibility from I-65

485 Craighead Street Nashville, TN 37204 Davidson County