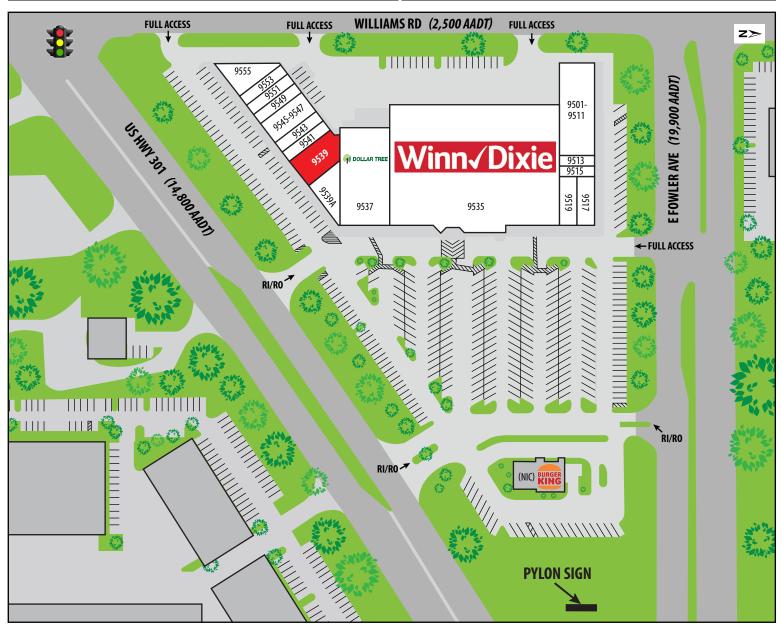

## UNIVERSITY EAST SHOPPING CENTER 9501 – 9555 E Fowler Ave | Thonotosassa, FL 33592

| UNIT      | TENANT            | SF     | UNIT      | TENANT          | SF     | UNIT | TENANT                    | SF    |
|-----------|-------------------|--------|-----------|-----------------|--------|------|---------------------------|-------|
| 9501-9511 | Contagious Church | 6,843  | 9537      | Dollar Tree     | 10,500 | 9549 | VIP Nails                 | 1,500 |
| 9513      | Subway            | 1,291  | 9539A     | Direct General  | 1,600  | 9551 | Laundromat                | 1,500 |
| 9515      | The UPS Store     | 1,249  | 9539      | AVAILABLE       | 2,175  | 9553 | Tax Starz of Tampa Bay    | 1,500 |
| 9517      | Hungry Howie's    | 1,268  | 9541      | 301 Smoke Shop  | 1,500  | 9555 | Suncoast Community Health | 2,106 |
| 9519      | Metro by T-Mobile | 1,238  | 9543      | Osmay House     | 1,500  |      |                           |       |
| 9535      | Winn-Dixie        | 43,750 | 9545-9547 | Mystikal Scents | 2,900  |      |                           |       |