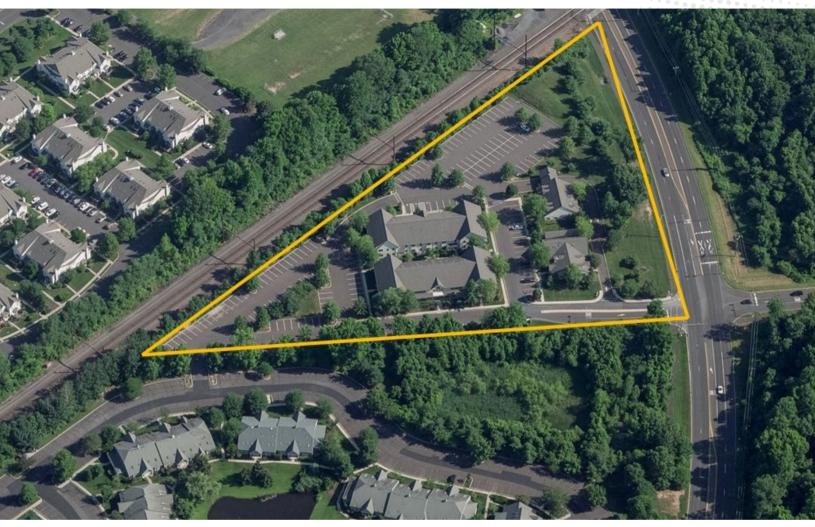

#### **LOCATION**

Situated within the prestigious Makefield Executive Quarters office campus

Quick access to I-295 and Route 1

Conveniently located 10 minutes from Trenton, 20 minutes from Princeton, and 25 minutes from Center City, Philadelphia