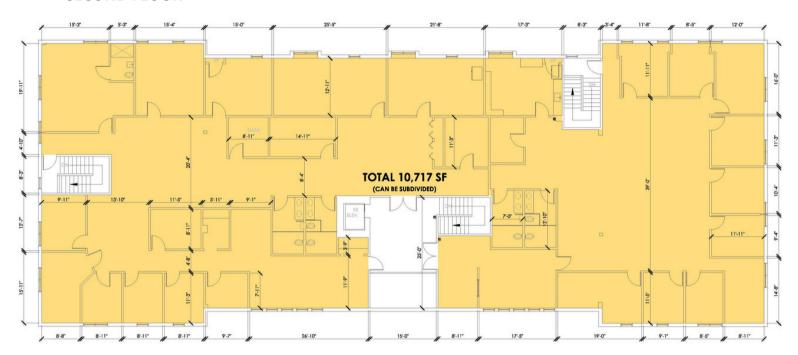

YARDLEY, PA 19067



REPRESENTED BY THE FLYNN COMPANY

BRIAN GLANCEY, SIOR
BGLANCEYI@FLYNNCO.COM
215-561-6565 X 191

MIKE BORSKI, SR.
MBORSKI@FLYNNCO.COM
215-561-6565 X 120

The Flynn Company

### AVAILABLE FOR SALE



APPROXIMATELY 20,000 SF 2-STORY OFFICE BUILDING



10,717 SF - 2ND FLOOR 3,639 SF - 1ST FLOOR



**BUILT 2002** 



5.00 PER 1,000 SF PARKING SPACES



EXCELLENT USER/INVESTOR OPPORTUNITY

THE FLYNN COMPANY



20,000 SF OFFICE BUILDING | AVAILABLE FOR SALE

### FLOOR PLANS

#### **SECOND FLOOR**



#### **FIRST FLOOR**



For More Information Please Contact:

BRIAN GLANCEY, SIOR BGLANCEY@FLYNNCO.COM 215-561-6565 X 191

MIKE BORSKI , SR. MBORSKI@FLYNNCO.COM 215-561-6565 X 120



20,000 SF OFFICE BUILDING | AVAILABLE FOR SALE

#### **PHOTOS**













For More Information Please Contact:

BRIAN GLANCEY, SIOR
BGLANCEY@FLYNNCO.COM

MIKE BORSKI, SR. MBORSKI@FLYNNCO.COM 215-561-6565 X 120



20,000 SF OFFICE BUILDING | AVAILABLE FOR SALE

#### **LOCATION**





Situated within the prestigious Makefield Executive Quarters office campus

Quick access to I-295 and Route 1

Conveniently located 10 minutes from Trenton, 20 minutes from Princeton, and 25 minutes from Center City, Philadelphia

For More Information
Please Contact:

BRIAN GLANCEY, SIOR BGLANCEY@FLYNNCO.COM 215-561-6565 X 191