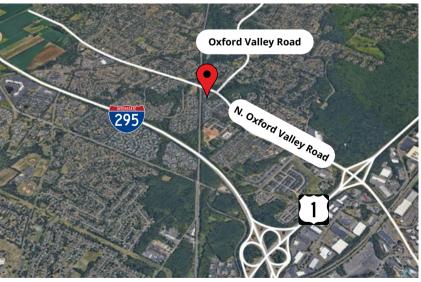

#### **LOCATION**

Situated within the prestigious Makefield Executive Quarters office campus

Quick access to I-295 and Route 1

Conveniently located 10 minutes from Trenton, 20 minutes from Princeton, and 25 minutes from Center City, Philadelphia