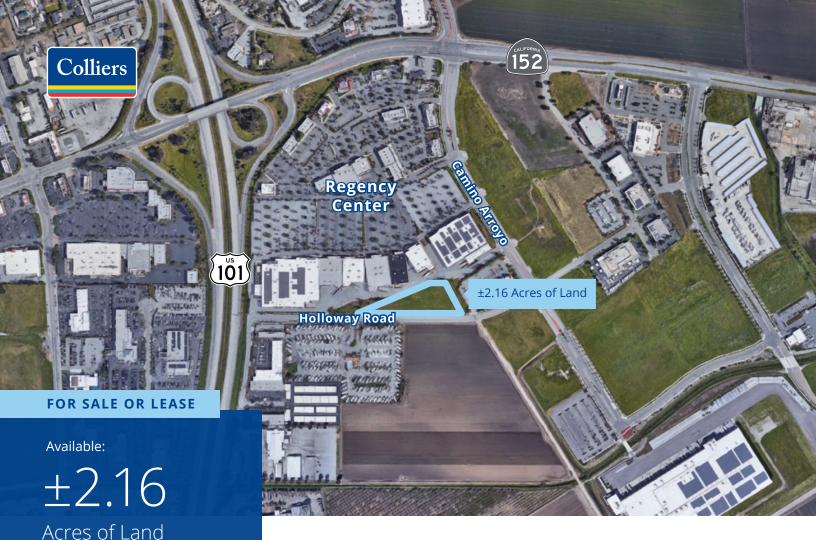

# 555 Holloway Road Gilroy, CA

±2.16 Acres of Heavy Industrial Land for Sale or Lease

## **Property Highlights**

- · Zoned M2, Heavy Industrial
- Adjoining Regency Power Center (Target/Kohl's Anchor)
- · Walk to Retail, Restaurants and Services

225 W Santa Clara St 10<sup>th</sup> Floor, Suite 1000 San Jose, CA 95113 P: +1 408 282 3800 F: +1 408 282 3855 colliers.com/siliconvalley