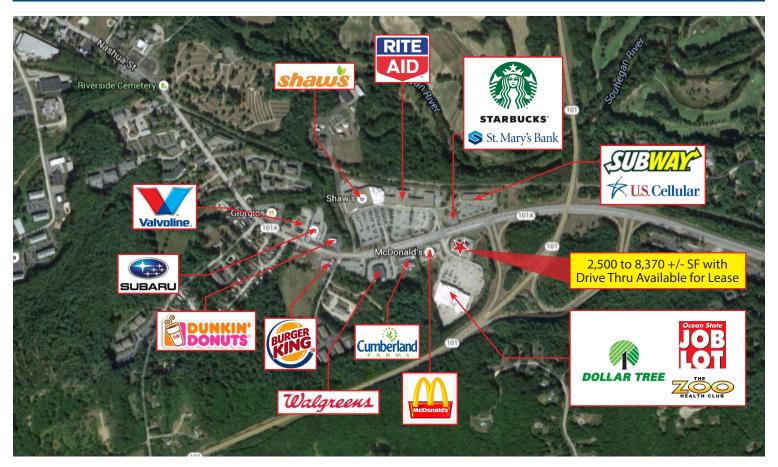

Milford Commons is a 78,358 +/- square foot shopping center anchored by Ocean State Job Lot and located at the intersection of Route 101 and Nashua Street in the southern New Hampshire community of Milford. This property offers a 2,500 to 8,370 +/- sf opportunity with drive-thru at the pad building. Milford Commons features excellent visibility, ideal light controlled access from Route 101A, and is strategically positioned in the region's main thoroughfare with traffic counts of more than 25,000 vehicles per day. Co-tenants include Ocean State Job Lot, Dollar Tree, McDonalds, and Zoo Health Club. Milford Commons is also centrally located just 17 miles south of Manchester and 12 miles north of Nashua, two of the state's most populous communities.