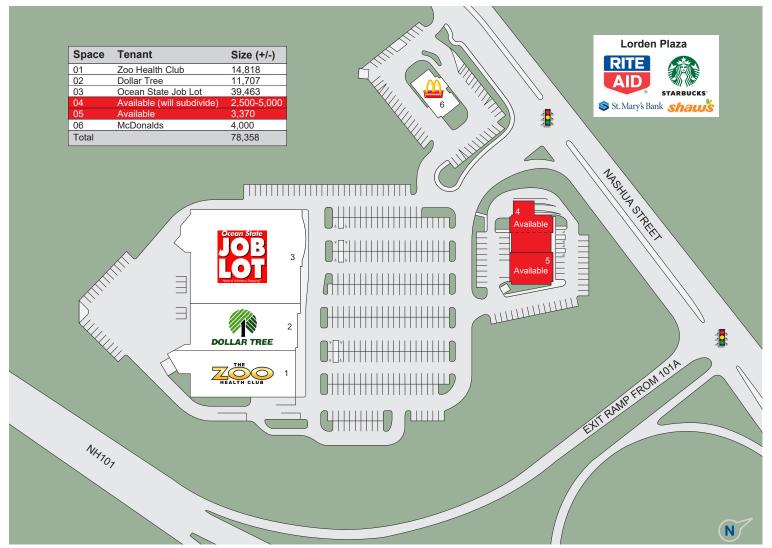

### Property Information

601 Nashua Street Address:

Milford, NH 03055

Total SF: 78,358 +/- SF Land Area:

12.45 acres

**Parking Spaces:** Available:

Pad Building

2,500 to 8,370 +/- SF

Milford Commons is a 78,358 +/- square foot shopping center anchored by Ocean State Job Lot and located at the intersection of Route 101 and Nashua Street in the southern New Hampshire community of Milford. This property offers a 2,500 to 8,370 +/- sf opportunity with drive-thru at the pad building. Milford Commons features excellent visibility, ideal light controlled access from Route 101A, and is strategically positioned in the region's main thoroughfare with traffic counts of more than 25,000 vehicles per day. Co-tenants include Ocean State Job Lot, Dollar Tree, McDonalds, and Zoo Health Club. Milford Commons is also centrally located just 17 miles south of Manchester and 12 miles north of Nashua, two of the state's most populous communities.