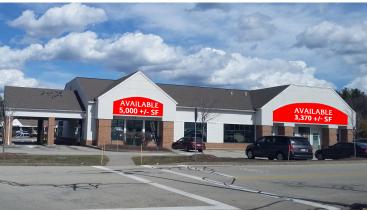

### Property Information

601 Nashua Street Address:

Milford, NH 03055

Total SF: 78,358 +/- SF Land Area:

12.45 acres

**Parking Spaces:** Available:

Pad Building

2,500 to 8,370 +/- SF

Milford Commons is a 78,358 +/- square foot shopping center anchored by Ocean State Job Lot and located at the intersection of Route 101 and Nashua Street in the southern New Hampshire community of Milford. This property offers a 2,500 to 8,370 +/- sf opportunity with drive-thru at the pad building. Milford Commons features excellent visibility, ideal light controlled access from Route 101A, and is strategically positioned in the region's main thoroughfare with traffic counts of more than 25,000 vehicles per day. Co-tenants include Ocean State Job Lot, Dollar Tree, McDonalds, and Zoo Health Club. Milford Commons is also centrally located just 17 miles south of Manchester and 12 miles north of Nashua, two of the state's most populous communities.