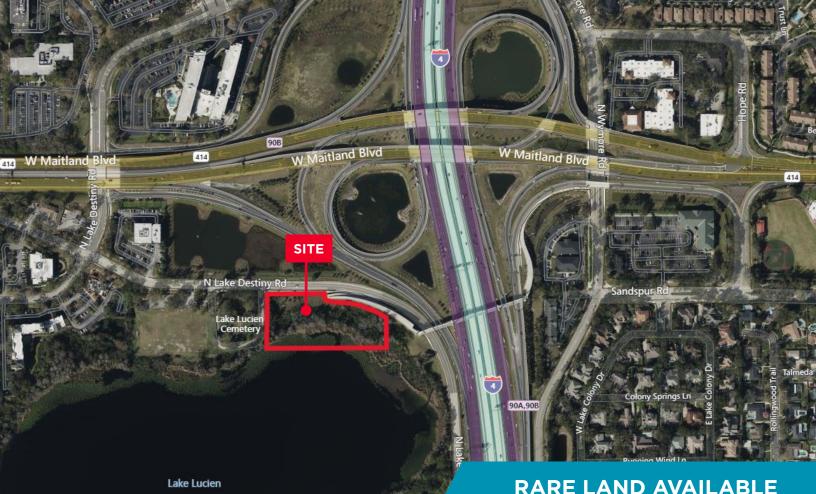

**FOR SALE** 

295 N LK DESTINY RD MAITLAND, FL 32751

IN MAITLAND CENTER

#### PROPERTY SUMMARY

Lakefront land opportunity located in the Orlando Maitland Center Submarket with I-4 frontage. This site is perfect for a business seeking an A+ location to build their own corporate office. Located at the I-4 and Maitland Blvd (SR 414) interchange in addition to the newly built bike trail overpass, this property is easily accessible for a wide range of businesses serving the immediate area.

### PROPERTY FEATURES

- Total AC: 3.13 (approximately .75 acre upland)
- Zoning: WS-RT
- Municipality: Maitland
- Electric: Duke Energy
- Water: Maitland