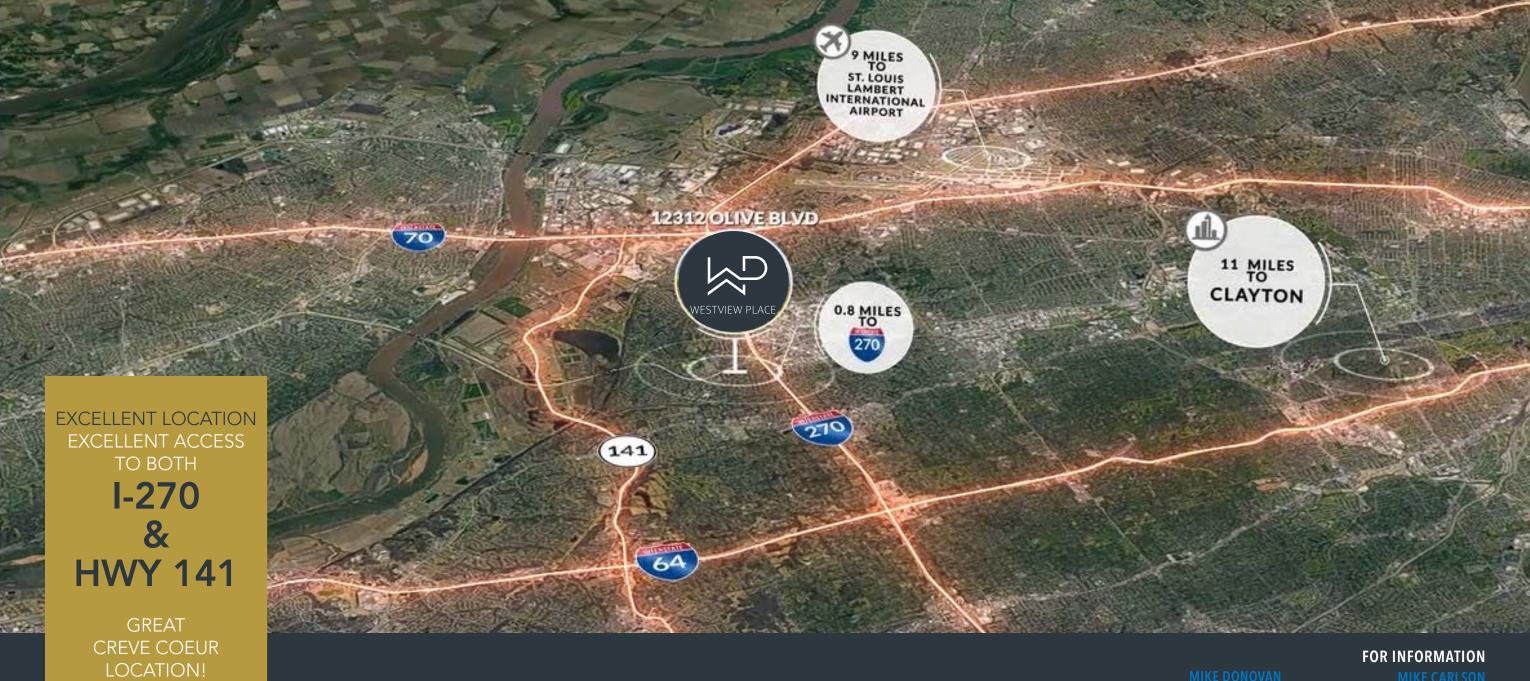

# **EXCELLENT LOCATION WITH** PROMINENT SIGNAGE ON OLIVE BLVD. UNIQUE WALKABLE ENVIRONMENT TO RESTAURANTS & LAKE TRAILS WALK SCORE VERY WALKABLE 74

CLASS A OFFICE SPACE WITH BEAUTIFUL FINISHES —

# WALKABILITY. VISIBILITY. ACCESSIBILITY.

Easy walkable access via direct covered walkway to all amenities Westgate Centre has to offer.