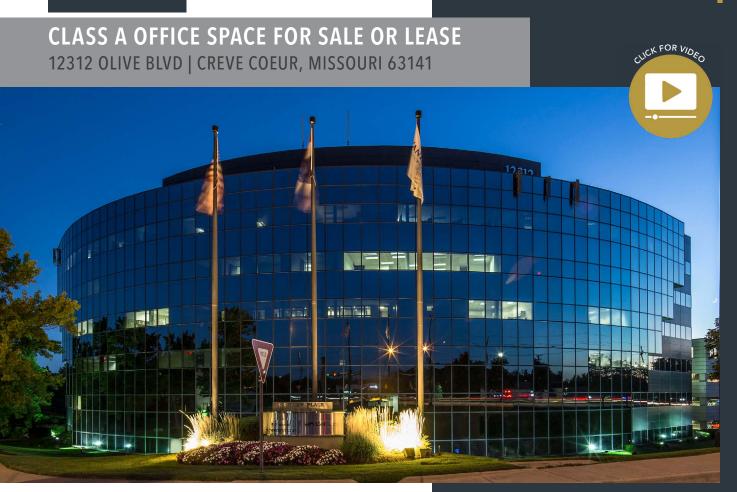

## **CLASS A OFFICE SPACE FOR LEASE**

12312 OLIVE BLVD | CREVE COEUR, MISSOURI 63141

**LEASING INFORMATION** 

## **PROPERTY DESCRIPTION**

- Class A, 126,146 SF, six-story suburban office building with high-end finishes
- Up to 67,574 rsf (top three floors) available For Lease
- Striking curved glass facade
- Two-story, newly renovated atrium lobby
- Covered walkway to multiple restaurants and other retailers in Westgate Centre
- Enhanced micro market cafe with freshly prepared breakfast and lunch offerings
- Exterior Building Signage Available
- Monument Signage Available
- 4/1,000 sf parking including covered reserved executive parking spaces
- Structured parking garage connected to building
- Convenient access to Olive/I-270 interchange
- Available Suites: