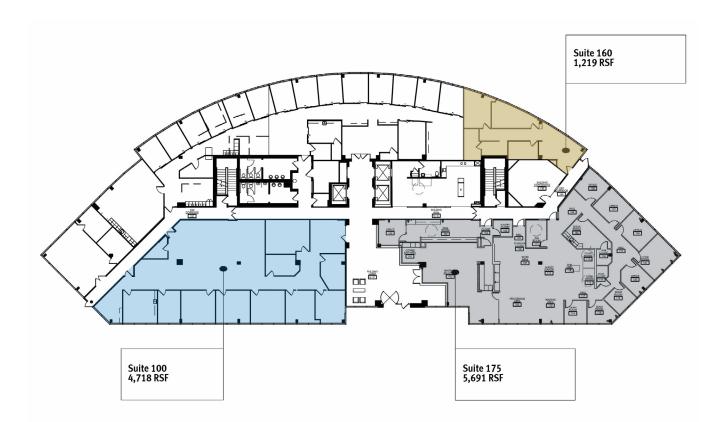

**5TH FLOOR:** 22,607 RSF

**3RD FLOOR:** 7,410 RSF; 2,412 RSF

FOR INFORMATION 314.785.7696

314.802.0821

mdonovan@balkebrown.com mike.carlson@avisonyoung.com

**1ST FLOOR:** 4,718 RSF; 5,691 RSF; 1,219 RSF