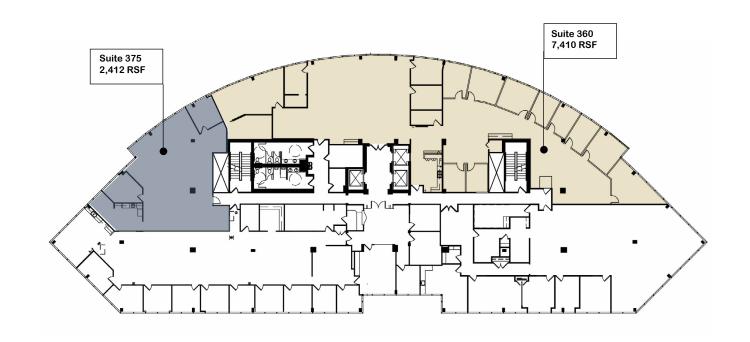

| Suite | Size (RSF) | Available |
|-------|------------|-----------|
| 100   | 4,718      | 1/1/25    |
| 160   | 1,219      | 1/1/25    |
| 175   | 5,691      | 1/1/25    |
| 200   | 9,912      | 2/1/24    |
| 360   | 7,410      | Immediate |
| 375   | 2,412      | Immediate |
| 400   | 22,327*    | 7/1/26    |
| 500   | 22,607*    | 1/1/25    |
| 600   | 22,640*    | 1/1/25    |

**5TH FLOOR:** 22,607 RSF

**3RD FLOOR:** 7,410 RSF; 2,412 RSF

FOR INFORMATION 314.785.7696

314.802.0821

mdonovan@balkebrown.com mike.carlson@avisonyoung.com

**1ST FLOOR:** 4,718 RSF; 5,691 RSF; 1,219 RSF