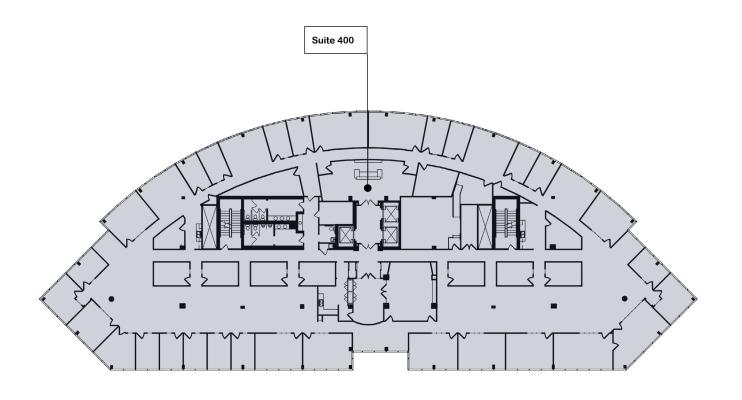

MIKE DONOVAN 314.802.0821 MIKE CARLSON 314.785.7696

mdonovan@balkebrown.com mike.carlson@avisonyoung.com

Rare opportunity for large and small size users alike in Creve Coeur's Premier Class A submarket

**6TH FLOOR**: 22,640 RSF

**5TH FLOOR:** 22,607 RSF

**3RD FLOOR:** 7,410 RSF; 2,412 RSF

FOR INFORMATION 314.785.7696

314.802.0821

mdonovan@balkebrown.com mike.carlson@avisonyoung.com

**1ST FLOOR:** 4,718 RSF; 5,691 RSF; 1,219 RSF