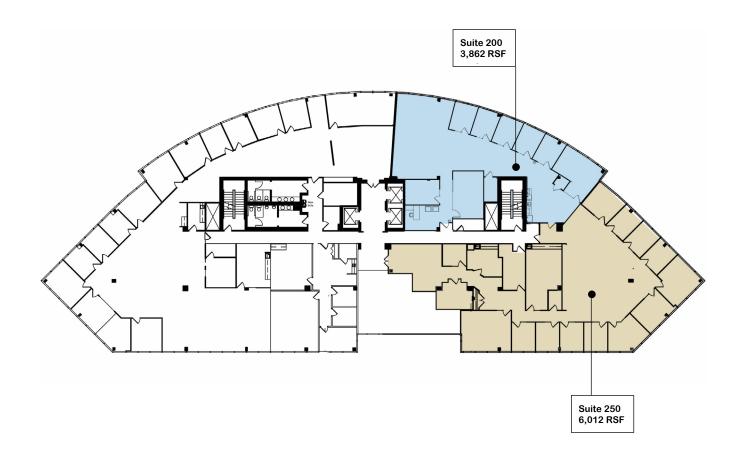

| Suite | Size (RSF) | Available |
|-------|------------|-----------|
| 100   | 4,718      | 1/1/25    |
| 160   | 1,219      | 1/1/25    |
| 175   | 5,691      | 1/1/25    |
| 200   | 9,912      | 2/1/24    |
| 360   | 7,410      | Immediate |
| 375   | 2,412      | Immediate |
| 400   | 22,327*    | 7/1/26    |
| 500   | 22,607*    | 1/1/25    |
| 600   | 22,640*    | 1/1/25    |

**5TH FLOOR:** 22,607 RSF

**3RD FLOOR:** 7,410 RSF; 2,412 RSF

FOR INFORMATION 314.785.7696

314.802.0821

mdonovan@balkebrown.com mike.carlson@avisonyoung.com

**1ST FLOOR:** 4,718 RSF; 5,691 RSF; 1,219 RSF