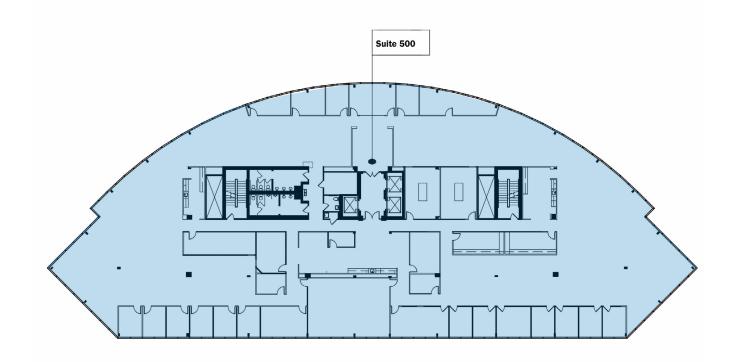

MIKE DONOVAN 314.802.0821 MIKE CARLSON 314.785.7696

mdonovan@balkebrown.com mike.carlson@avisonyoung.com

Rare opportunity for large and small size users alike in Creve Coeur's Premier Class A submarket

**6TH FLOOR**: 22,640 RSF

**5TH FLOOR:** 22,607 RSF

**3RD FLOOR:** 7,410 RSF; 2,412 RSF

FOR INFORMATION 314.785.7696

314.802.0821

mdonovan@balkebrown.com mike.carlson@avisonyoung.com

**1ST FLOOR:** 4,718 RSF; 5,691 RSF; 1,219 RSF