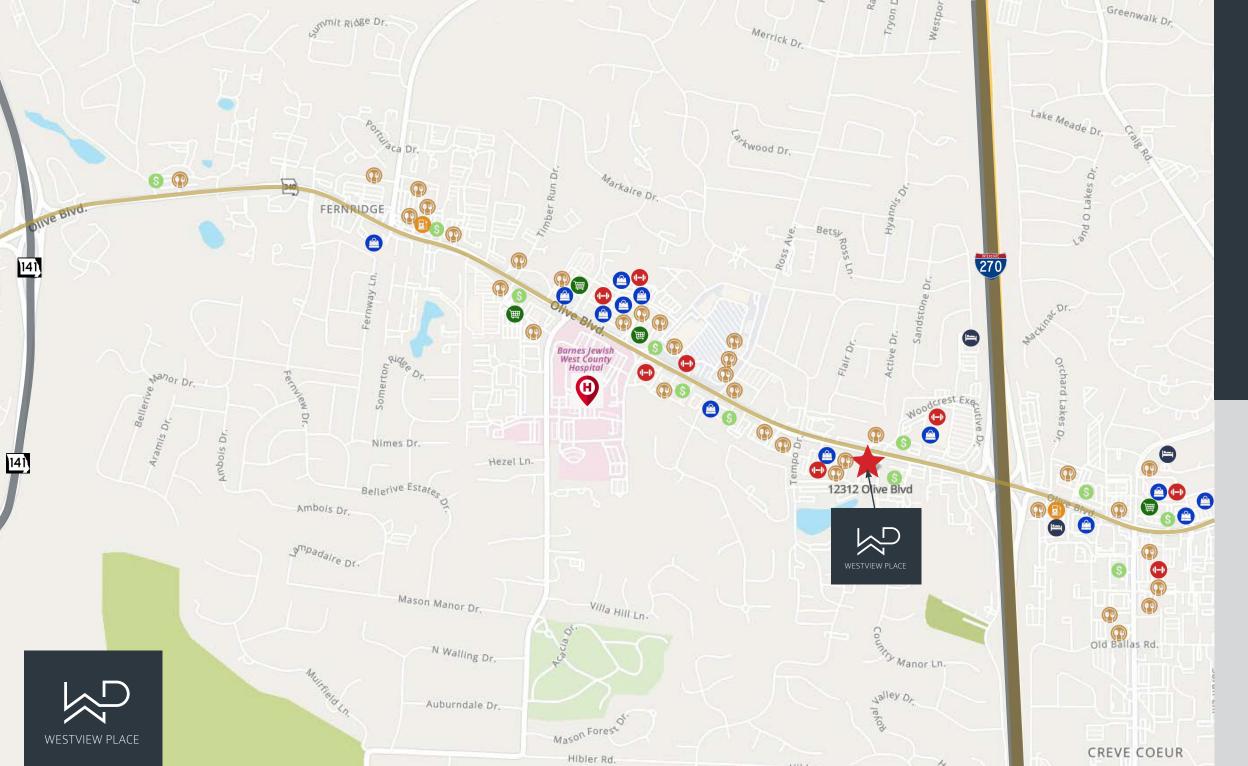

# **EXCELLENT LOCATION WITH** PROMINENT SIGNAGE ON OLIVE BLVD. UNIQUE WALKABLE ENVIRONMENT TO RESTAURANTS & LAKE TRAILS WALK SCORE VERY WALKABLE 74

CLASS A OFFICE SPACE WITH BEAUTIFUL FINISHES —

## **CREVE COEUR STATISTICS**

67
Restaurants

550+
Retail Goods & Services

5 Hotels

RESTAURANTS

HOTEL

SHOPPING

GROCERY/PHARMACY

GYM

GAS STATION

BANK

314.802.0821

mdonovan@balkebrown.com mike.carlson@avisonyoung.com

314.785.7696

WALKABILITY - VISIBILITY - ACCESSIBILITY