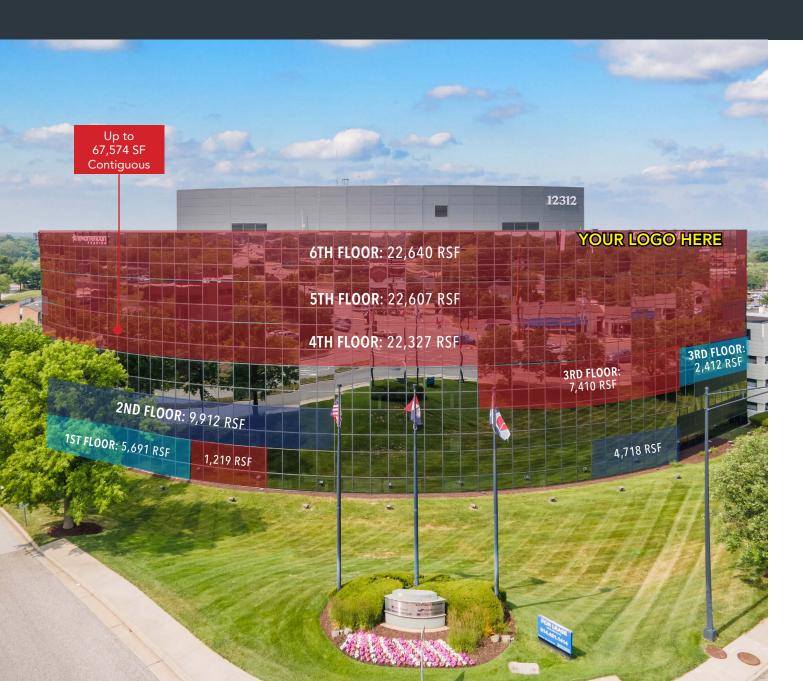

| Suite | Size (RSF) | Available |
|-------|------------|-----------|
| 100   | 4,718      | 1/1/25    |
| 160   | 1,219      | 1/1/25    |
| 175   | 5,691      | 1/1/25    |
| 200   | 9,912      | 2/1/24    |
| 360   | 7,410      | Immediate |
| 375   | 2,412      | Immediate |
| 400   | 22,327*    | 7/1/26    |
| 500   | 22,607*    | 1/1/25    |
| 600   | 22,640*    | 1/1/25    |

 $^{\star}$  Up to 67,574 rsf available

■ For Lease: \$26.50 psf, Full Service

GRAB N GO MICROMART CAFE

**WORK LOUNGE** 

LOBBY UPGRADES

**HVAC UPGRADES** 

**ELEVATOR UPGRADES** 

FOR INFORMATION

MIKE DONOVAN 314.802.0821 MIKE CARLSON 314.785.7696

mdonovan@balkebrown.com mike.carlson@avisonyoung.com

Rare opportunity for large and small size users alike in Creve Coeur's Premier Class A submarket

**6TH FLOOR**: 22,640 RSF

**5TH FLOOR:** 22,607 RSF

**3RD FLOOR:** 7,410 RSF; 2,412 RSF

FOR INFORMATION 314.785.7696

314.802.0821

mdonovan@balkebrown.com mike.carlson@avisonyoung.com

**1ST FLOOR:** 4,718 RSF; 5,691 RSF; 1,219 RSF