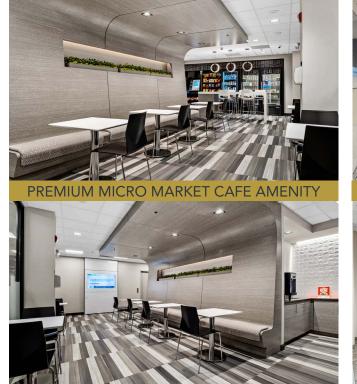

## **PROPERTY DESCRIPTION**

- Class A, 126,146 SF, six-story suburban office building with high-end finishes
- Up to 67,574 rsf (top three floors) available For Lease
- Striking curved glass facade
- Two-story, newly renovated atrium lobby
- Covered walkway to multiple restaurants and other retailers in Westgate Centre
- Enhanced micro market cafe with freshly prepared breakfast and lunch offerings
- Exterior Building Signage Available
- Monument Signage Available
- 4/1,000 sf parking including covered reserved executive parking spaces
- Structured parking garage connected to building
- Convenient access to Olive/I-270 interchange
- Available Suites:

 $^{\star}$  Up to 67,574 rsf available

■ For Lease: \$26.50 psf, Full Service

GRAB N GO MICROMART CAFE

**WORK LOUNGE** 

LOBBY UPGRADES

**HVAC UPGRADES** 

**ELEVATOR UPGRADES** 

FOR INFORMATION