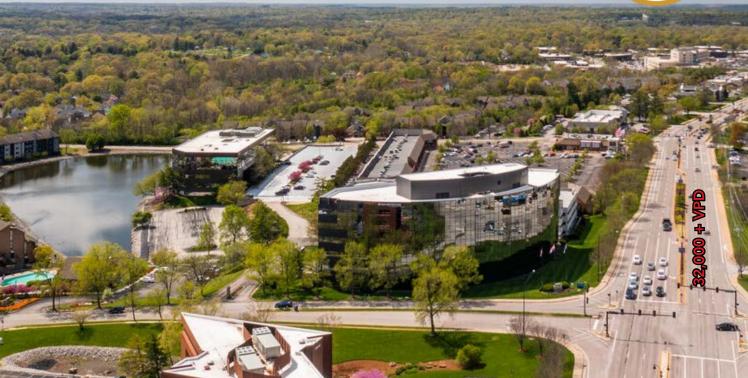

# **EXCELLENT LOCATION WITH** PROMINENT SIGNAGE ON OLIVE BLVD. UNIQUE WALKABLE ENVIRONMENT TO RESTAURANTS & LAKE TRAILS WALK SCORE VERY WALKABLE 74

CLASS A OFFICE SPACE WITH BEAUTIFUL FINISHES —

# WALKABILITY. VISIBILITY. ACCESSIBILITY.

Easy walkable access via direct covered walkway to all amenities Westgate Centre has to offer.