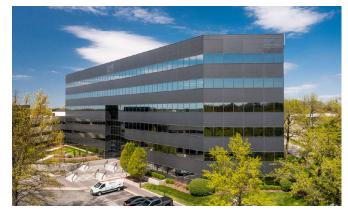

## **PROPERTY DESCRIPTION**

- Class A, 126,146 SF, six-story suburban office building with high-end finishes
- Up to 67,574 rsf (top three floors) available For Lease
- Striking curved glass facade
- Two-story, newly renovated atrium lobby
- Covered walkway to multiple restaurants and other retailers in Westgate Centre
- Enhanced micro market cafe with freshly prepared breakfast and lunch offerings
- Exterior Building Signage Available
- Monument Signage Available
- 4/1,000 sf parking including covered reserved executive parking spaces
- Structured parking garage connected to building
- Convenient access to Olive/I-270 interchange
- Available Suites:

## **CLASS A OFFICE SPACE FOR LEASE**

12312 OLIVE BLVD | CREVE COEUR, MISSOURI 63141

**LEASING INFORMATION** 