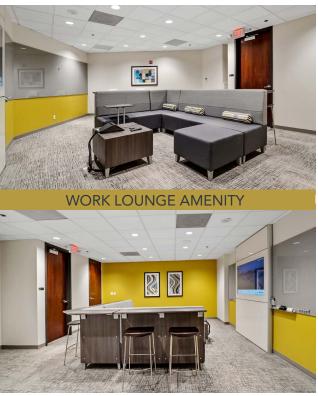

 $^{\star}$  Up to 67,574 rsf available

■ For Lease: \$26.50 psf, Full Service

GRAB N GO MICROMART CAFE

**WORK LOUNGE** 

LOBBY UPGRADES

**HVAC UPGRADES** 

**ELEVATOR UPGRADES** 

FOR INFORMATION