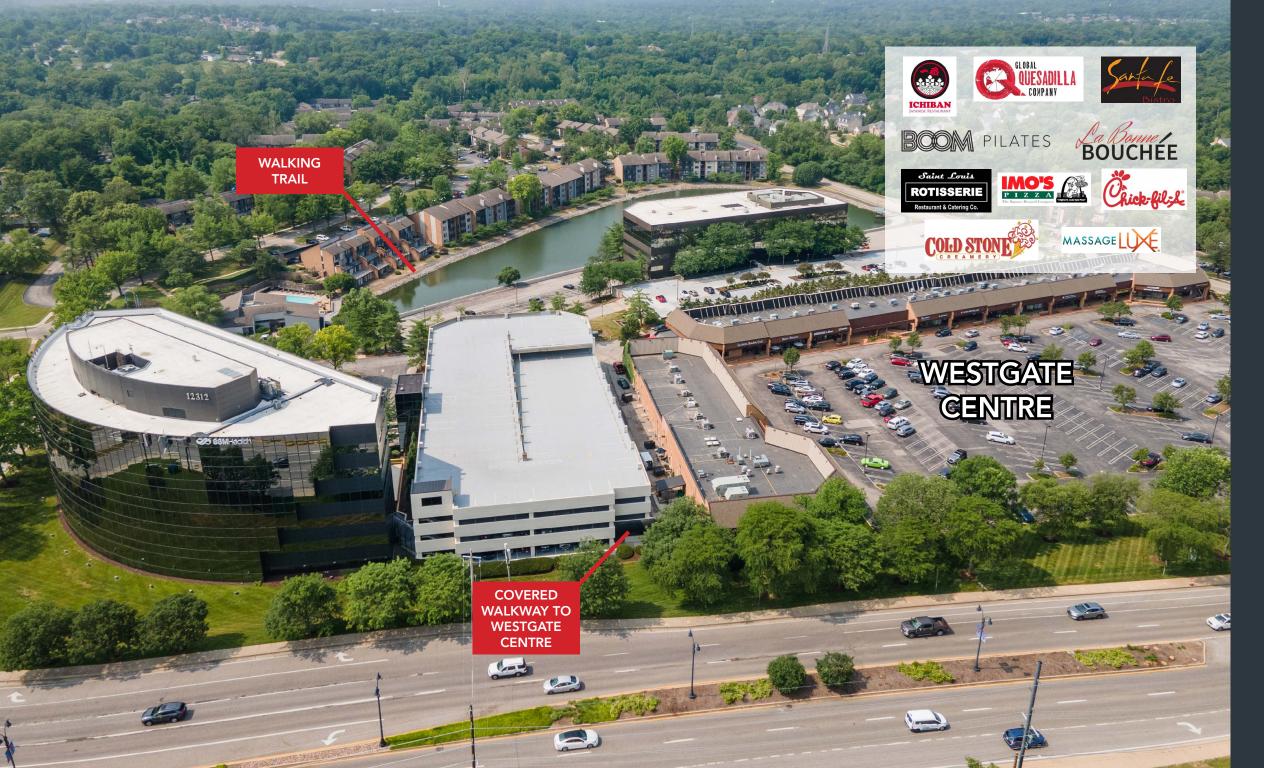

## **PROPERTY DESCRIPTION**

- Class A, 126,146 SF, six-story suburban office building with high-end finishes
- Up to 67,574 rsf (top three floors) available For Lease
- Striking curved glass facade
- Two-story, newly renovated atrium lobby
- Covered walkway to multiple restaurants and other retailers in Westgate Centre
- Enhanced micro market cafe with freshly prepared breakfast and lunch offerings
- Exterior Building Signage Available
- Monument Signage Available
- 4/1,000 sf parking including covered reserved executive parking spaces
- Structured parking garage connected to building
- Convenient access to Olive/I-270 interchange
- Available Suites:

# WALKABILITY. VISIBILITY. ACCESSIBILITY.

Easy walkable access via direct covered walkway to all amenities Westgate Centre has to offer.