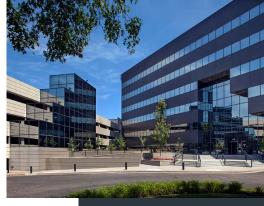

## **PROPERTY DESCRIPTION**

- Class A, 126,146 SF, six-story suburban office building with high-end finishes
- Up to 67,574 rsf (top three floors) available For Lease
- Striking curved glass facade
- Two-story, newly renovated atrium lobby
- Covered walkway to multiple restaurants and other retailers in Westgate Centre
- Enhanced micro market cafe with freshly prepared breakfast and lunch offerings
- Exterior Building Signage Available
- Monument Signage Available
- 4/1,000 sf parking including covered reserved executive parking spaces
- Structured parking garage connected to building
- Convenient access to Olive/I-270 interchange
- Available Suites:

# **EXCELLENT LOCATION WITH** PROMINENT SIGNAGE ON OLIVE BLVD. UNIQUE WALKABLE ENVIRONMENT TO RESTAURANTS & LAKE TRAILS WALK SCORE VERY WALKABLE 74

CLASS A OFFICE SPACE WITH BEAUTIFUL FINISHES —