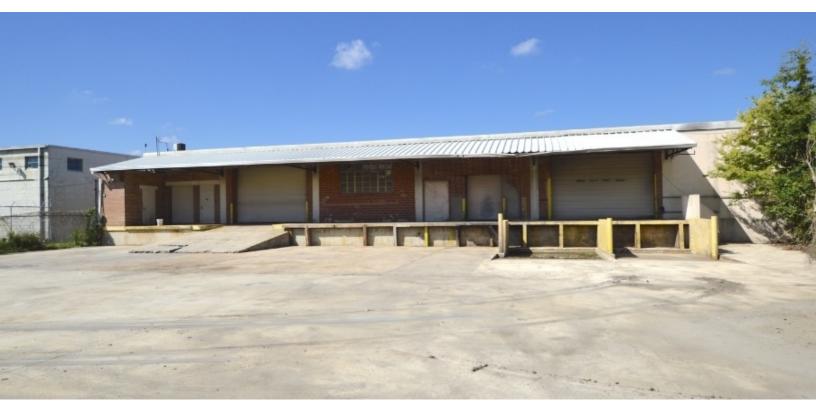

### **PROPERTY OVERVIEW**

Nestled in the bustling industrial district of Jacksonville, the property at 2120 Walnut Street offers a versatile and spacious industrial lease opportunity. Spanning between 1,000 to 15,000 square feet with IL zoning, this property is ideally suited for a wide range of industrial and commercial activities. It features three exterior loading doors, a loading bay, and an impressive 16' ceiling height, catering to efficient operational flow. Tenants benefit from 24-hour access and robust security, ensuring business operations can run smoothly around the clock. The facility's 20x20 column spacing provides an open and adaptable space, while the availability of warehouse equipment like forklifts, pallet jacks, and dollies enhances operational efficiency. Tailored to meet the diverse needs of businesses, the rent structure is flexible and based on the amount of space required, making it an ideal location for enterprises seeking a strategic and flexible industrial space in Jacksonville.