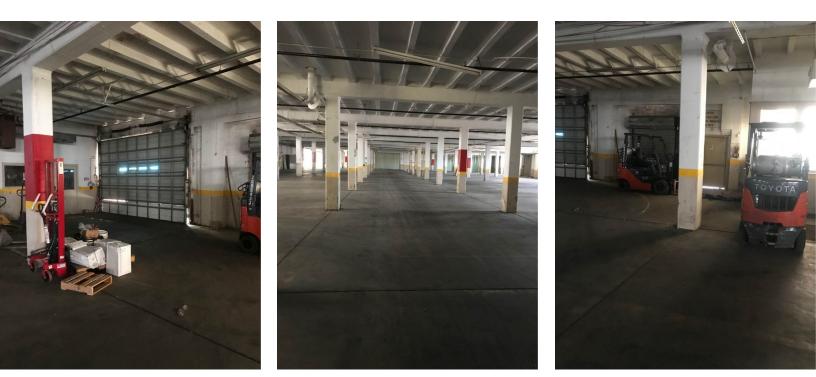

### **PROPERTY OVERVIEW**

Nestled in the bustling industrial district of Jacksonville, the property at 2120 Walnut Street offers a versatile and spacious industrial lease opportunity. Spanning between 1,000 to 15,000 square feet with IL zoning, this property is ideally suited for a wide range of industrial and commercial activities. It features three exterior loading doors, a loading bay, and an impressive 16' ceiling height, catering to efficient operational flow. Tenants benefit from 24-hour access and robust security, ensuring business operations can run smoothly around the clock. The facility's 20x20 column spacing provides an open and adaptable space, while the availability of warehouse equipment like forklifts, pallet jacks, and dollies enhances operational efficiency. Tailored to meet the diverse needs of businesses, the rent structure is flexible and based on the amount of space required, making it an ideal location for enterprises seeking a strategic and flexible industrial space in Jacksonville.