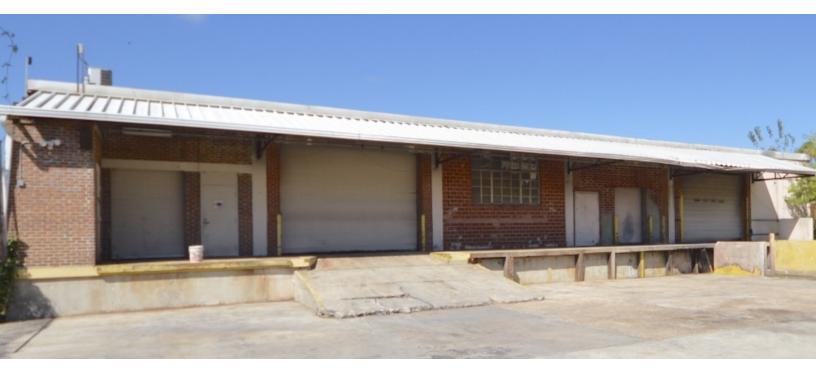

### **PROPERTY OVERVIEW**

Nestled in the bustling industrial district of Jacksonville, the property at 2120 Walnut Street offers a versatile and spacious industrial lease opportunity. Spanning between 1,000 to 15,000 square feet with IL zoning, this property is ideally suited for a wide range of industrial and commercial activities. It features three exterior loading doors, a loading bay, and an impressive 16' ceiling height, catering to efficient operational flow. Tenants benefit from 24-hour access and robust security, ensuring business operations can run smoothly around the clock. The facility's 20x20 column spacing provides an open and adaptable space, while the availability of warehouse equipment like forklifts, pallet jacks, and dollies enhances operational efficiency. Tailored to meet the diverse needs of businesses, the rent structure is flexible and based on the amount of space required, making it an ideal location for enterprises seeking a strategic and flexible industrial space in Jacksonville.