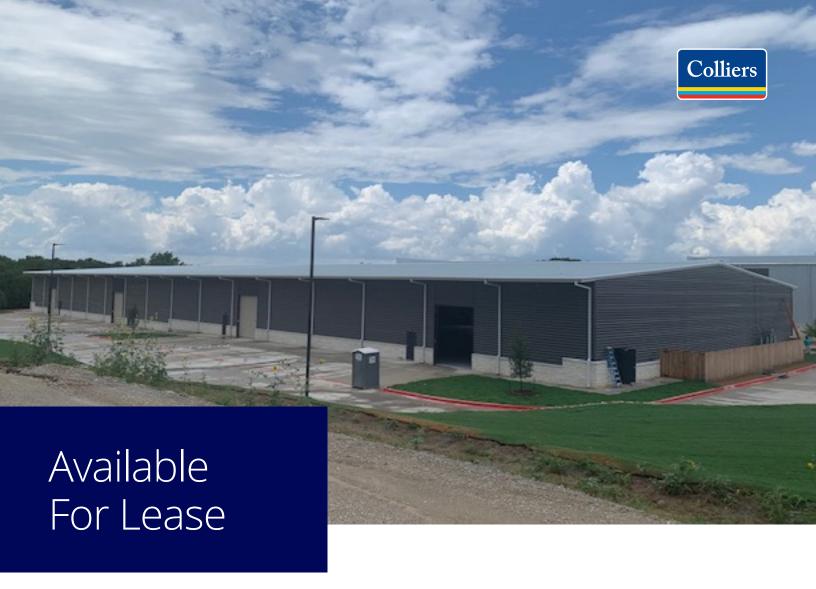

# 2202 Sam Rayburn Highway

# Melissa Light Industrial Park

Building SF: 44,494 SF

Divisibility: 5,250 - 44,494 SF

Office SF: Build-to-Suit

Construction: Metal

Year Built: 2023

Clear Height: 24'

Loading: 8 Grade Level Doors