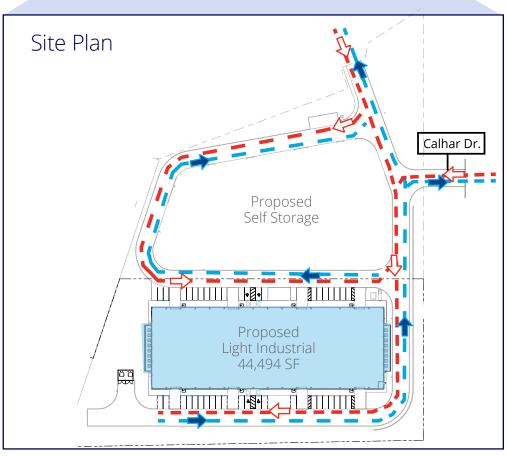

# 2202 Sam Rayburn Highway

# Melissa Light Industrial Park

Building SF: 44,494 SF

Divisibility: 5,250 - 44,494 SF

Office SF: Build-to-Suit

Construction: Metal

Year Built: 2023

Clear Height: 24'

Loading: 8 Grade Level Doors