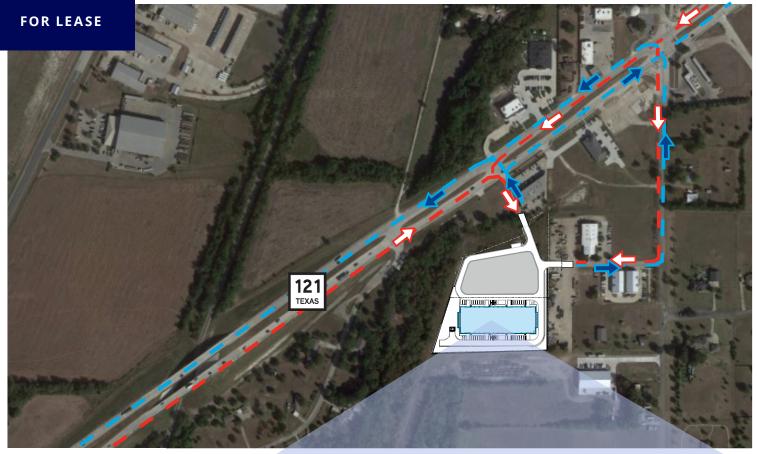

### **CONTACT US**

### **Noah Dodge**

Associate Vice President +1 214 217 4647 noah.dodge@colliers.com

### Ben Wallace, SIOR

Vice President +1 214 436 6110 ben.wallace@colliers.com

### Blair Oden, Jr.

Associate +1 214 217 4883 blair.oden@colliers.com

#### **Colliers International**

1717 McKinney Ave, Ste. 900 Dallas, TX 75202 P: +1 214 692 1100 F: +1 214 692 7600 colliers.com

# 2202 Sam Rayburn Highway

# Melissa Light Industrial Park

Building SF: 44,494 SF

Divisibility: 5,250 - 44,494 SF

Office SF: Build-to-Suit

Construction: Metal

Year Built: 2023

Clear Height: 24'

Loading: 8 Grade Level Doors



### **CONTACT US**

### **Noah Dodge**

Associate Vice President +1 214 217 4647 noah.dodge@colliers.com

### Ben Wallace, SIOR

Vice President +1 214 436 6110 ben.wallace@colliers.com

## Blair Oden, Jr.

Associate +1 214 217 4883 blair.oden@colliers.com

### **Colliers International**

1717 McKinney Ave, Ste. 900 Dallas, TX 75202 P: +1 214 692 1100 F: +1 214 692 7600 colliers.com



This document/email has been prepared by Colliers for advertising and general information only. Colliers makes no guarantees, representations or warranties of any kind, expressed or implied, regarding the information including, but not limited to, warranties of content, accuracy and reliability. Any interested party should undertake their own inquiries as to the accuracy of the information. Colliers exclude