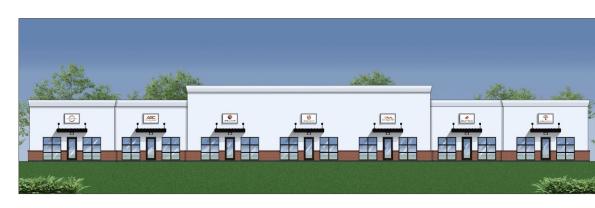

#### **PROPERTY SUMMARY**

New office/warehouse space coming to Foley. Conveniently located on Hwy 98 between 59 and the Baldwin Beach Express, this new flex development will consist of 7 office/warehouse units. The average unit will have +/-480SF of office space and +/-950SF of warehouse. The rate includes a finished office space (white walls, LVT flooring, finished restroom) and a heated/ cooled warehouse with a roll-up door in the rear. Delivery expected summer of 2024.