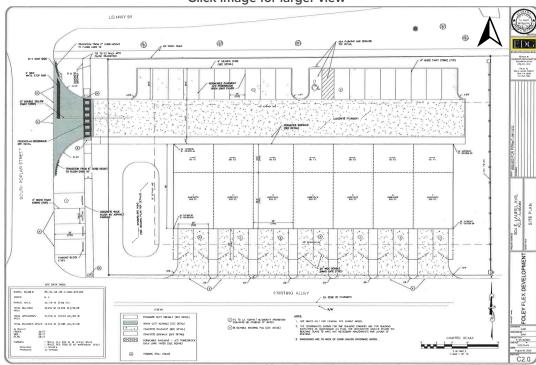

#### **PROPERTY SUMMARY**

New office/warehouse space coming to Foley. Conveniently located on Hwy 98 between 59 and the Baldwin Beach Express, this new flex development will consist of 7 office/warehouse units. The average unit will have +/-480SF of office space and +/-950SF of warehouse. The rate includes a finished office space (white walls, LVT flooring, finished restroom) and a heated/ cooled warehouse with a roll-up door in the rear. Delivery expected summer of 2024.

Click image for larger view

#### AVAILABLE

• 1,430 - 10,010 ± SF

#### **BUILDING SIZE**

• 10,010 ± SF