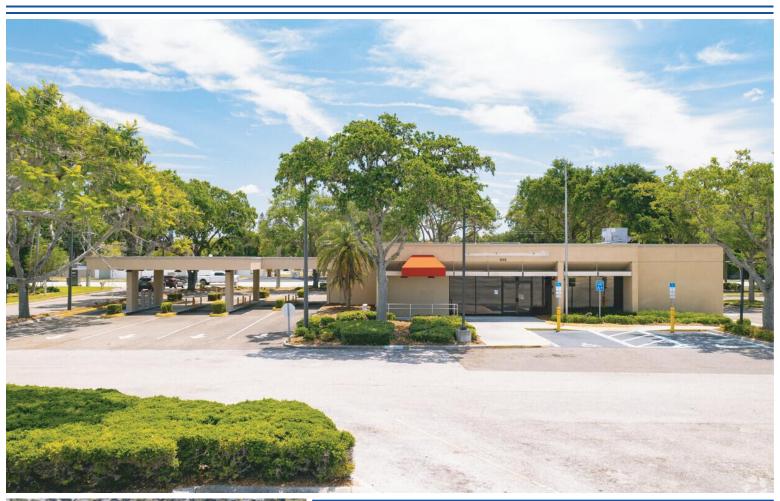

### SARASOTA COMMONS OUTPARCEL 935 N BENEVA ROAD, SARASOTA, FL 34232

### PROPERTY INFORMATION

- BUILDING: 1,000 5,640 SF | LAND: 46,000 SF
- DRIVE THROUGH OPPORTUNITY
- POTENTIAL FOR OUTDOOR/PATIO SEATING
- SARASOTA COMMONS IS LOCATED IN THE HEART OF SARASOTA, LESS THAN 2 MILES FROM DOWNTOWN ON BENEVA AND FRUITVILLE RD.
- LESS THAN 1/2 A MILE FROM THE MEADOWS NEIGHBORHOOD CONTAINING OVER 3,400 RESIDENCES.

### PROPERTY INFORMATION

ADDRESS: 935 N BENEVA RD, SARASOTA, FL BUILDING; 1,000 - 5,640 SF | LAND: 46,000 SF

**PARKING SPACES: 24** 

DRIVE THROUGH AVAILABLE

DAILY TRAFFIC COUNT: 27,000 (BENEVA RD), 52,500 (FRUITVILLE RD)