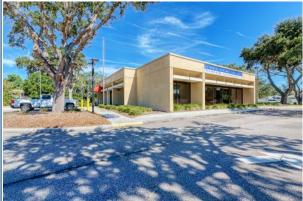

### SARASOTA COMMONS OUTPARCEL 935 N BENEVA ROAD, SARASOTA, FL 34232

### PROPERTY INFORMATION

- BUILDING: 1,000 5,640 SF | LAND: 46,000 SF
- DRIVE THROUGH OPPORTUNITY
- POTENTIAL FOR OUTDOOR/PATIO SEATING
- SARASOTA COMMONS IS LOCATED IN THE HEART OF SARASOTA, LESS THAN 2 MILES FROM DOWNTOWN ON BENEVA AND FRUITVILLE RD.
- LESS THAN 1/2 A MILE FROM THE MEADOWS NEIGHBORHOOD CONTAINING OVER 3,400 RESIDENCES.

### PROPERTY INFORMATION

ADDRESS: 935 N BENEVA RD, SARASOTA, FL BUILDING; 1,000 - 5,640 SF | LAND: 46,000 SF

**PARKING SPACES: 24** 

DRIVE THROUGH AVAILABLE

DAILY TRAFFIC COUNT: 27,000 (BENEVA RD), 52,500 (FRUITVILLE RD)