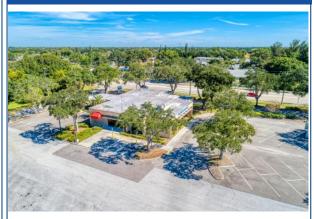

### SARASOTA COMMONS OUTPARCEL 935 N BENEVA ROAD, SARASOTA, FL 34232

### PROPERTY INFORMATION

- BUILDING: 1,000 5,640 SF | LAND: 46,000 SF
- DRIVE THROUGH OPPORTUNITY
- POTENTIAL FOR OUTDOOR/PATIO SEATING
- SARASOTA COMMONS IS LOCATED IN THE HEART OF SARASOTA, LESS THAN 2 MILES FROM DOWNTOWN ON BENEVA AND FRUITVILLE RD.
- LESS THAN 1/2 A MILE FROM THE MEADOWS NEIGHBORHOOD CONTAINING OVER 3,400 RESIDENCES.

### PROPERTY INFORMATION

ADDRESS: 935 N BENEVA RD, SARASOTA, FL BUILDING; 1,000 - 5,640 SF | LAND: 46,000 SF

**PARKING SPACES: 24** 

DRIVE THROUGH AVAILABLE

DAILY TRAFFIC COUNT: 27,000 (BENEVA RD), 52,500 (FRUITVILLE RD)