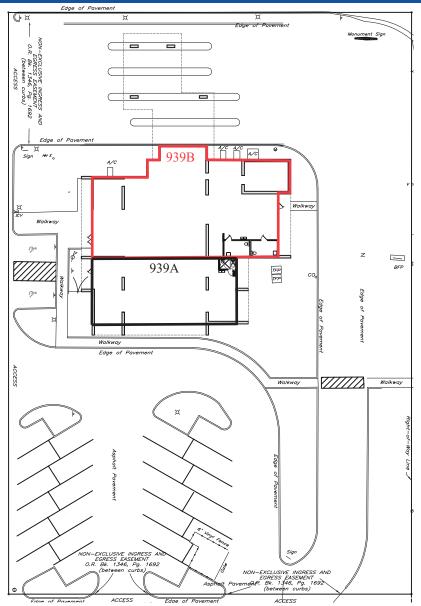

## TENANTS SUITE TENANT SQ. FT.

939A SALUD VIP CARE 1,926

939B AVAILABLE 1,090 - 3,715\*

TOTAL SQUARE FOOTAGE 5,641

\*divisible