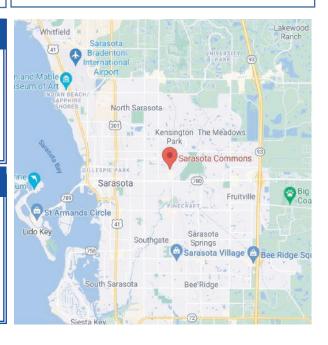

### SARASOTA COMMONS OUTPARCEL 935 N BENEVA ROAD, SARASOTA, FL 34232

### PROPERTY INFORMATION

- BUILDING: 1,000 5,640 SF | LAND: 46,000 SF
- DRIVE THROUGH OPPORTUNITY
- POTENTIAL FOR OUTDOOR/PATIO SEATING
- SARASOTA COMMONS IS LOCATED IN THE HEART OF SARASOTA, LESS THAN 2 MILES FROM DOWNTOWN ON BENEVA AND FRUITVILLE RD.
- LESS THAN 1/2 A MILE FROM THE MEADOWS NEIGHBORHOOD CONTAINING OVER 3,400 RESIDENCES.