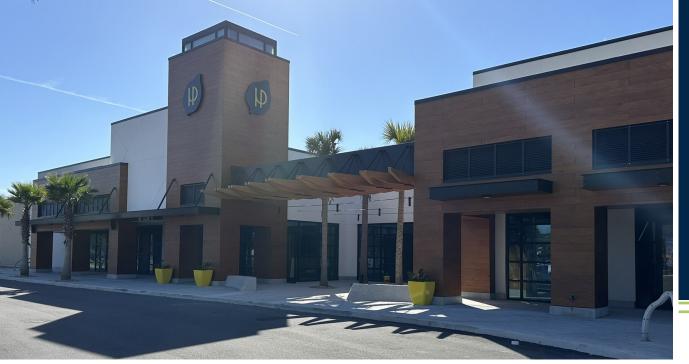

## NEPTUNE PLAZA 540-580 ATLANTIC BLVD NEPTUNE BEACH, FL

### 3,204 TO 7,169 SF AVAILABLE

- ±14,420 SF SHOPPING CENTER ADJACENT TO BRAND NEW PUBLIX
- ◆ CENTER WAS COMPLETELY RENOVATED IN 2023
- CLOSE PROXIMITY TO BEACHES TOWN CENTER
- JOIN CLUB PILATES, NAIL SALON AND YAMASAKI JAPANESE MODERN SUSHI