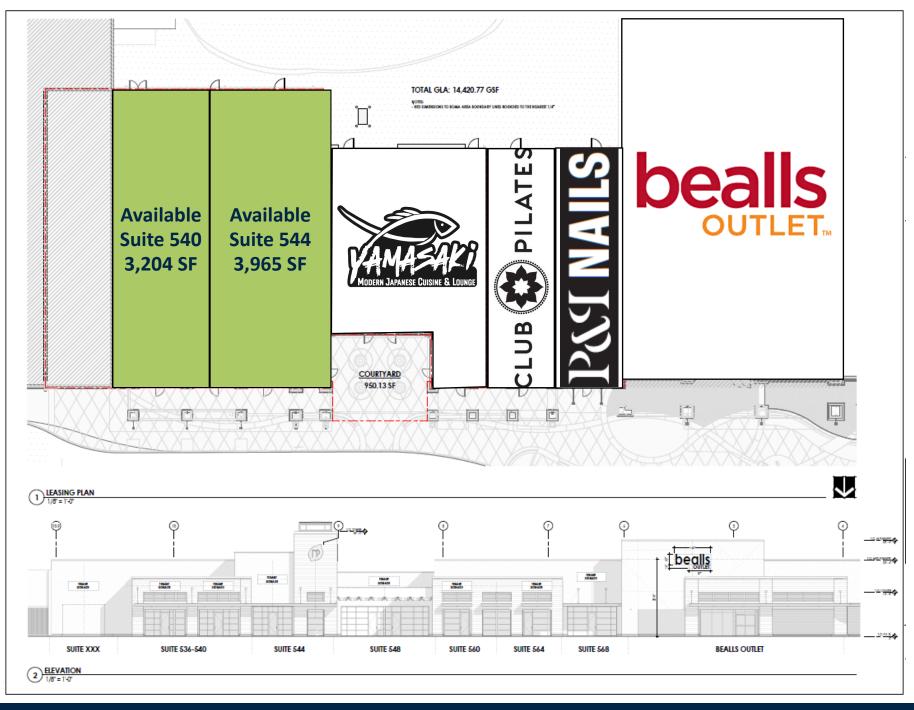

### 3,204 TO 7,169 SF AVAILABLE

- ±14,420 SF SHOPPING CENTER ADJACENT TO BRAND NEW PUBLIX
- ◆ CENTER WAS COMPLETELY RENOVATED IN 2023
- CLOSE PROXIMITY TO BEACHES TOWN CENTER
- JOIN CLUB PILATES, NAIL SALON AND YAMASAKI JAPANESE MODERN SUSHI