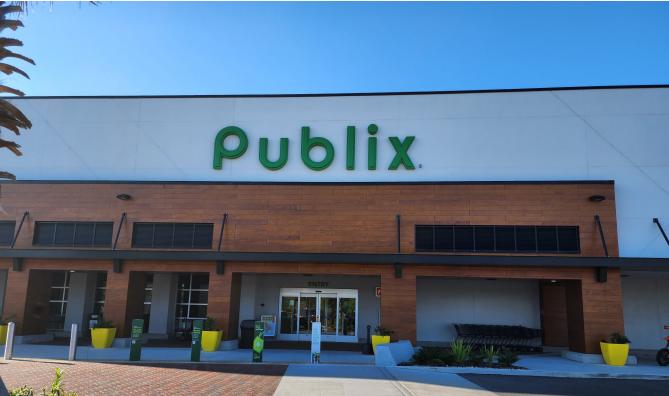

### 3,204 TO 7,169 SF AVAILABLE

- ±14,420 SF SHOPPING CENTER ADJACENT TO BRAND NEW PUBLIX
- ◆ CENTER WAS COMPLETELY RENOVATED IN 2023
- CLOSE PROXIMITY TO BEACHES TOWN CENTER
- JOIN CLUB PILATES, NAIL SALON AND YAMASAKI JAPANESE MODERN SUSHI