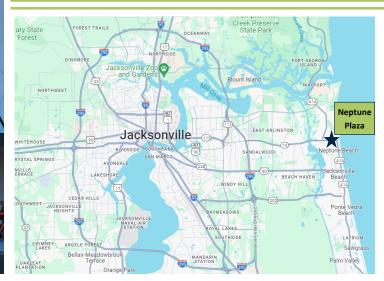

www.LatPurser.com

LPA

## NEPTUNE PLAZA 540-580 ATLANTIC BLVD NEPTUNE BEACH, FL

### 3,204 TO 7,169 SF AVAILABLE

- ±14,420 SF SHOPPING CENTER ADJACENT TO BRAND NEW PUBLIX
- ◆ CENTER WAS COMPLETELY RENOVATED IN 2023
- CLOSE PROXIMITY TO BEACHES TOWN CENTER
- JOIN CLUB PILATES, NAIL SALON AND YAMASAKI JAPANESE MODERN SUSHI

#### DEMOGRAPHICS

|                | One Mile  | THREE MILES | FIVE MILES |
|----------------|-----------|-------------|------------|
| POPULATION     | 10,843    | 51,589      | 115,646    |
| DAYTIME POP.   | 4,907     | 18,599      | 43,867     |
| Avg. HH Income | \$117,605 | \$109,541   | \$114,699  |

#### **TRAFFIC COUNTS**

ATLANTIC BLVD & PNE SW 22,995 VPD ATLANTIC BLVD & SHERRY DR W 27,167 VPD



Lat Purser & Associates, Inc. 422 Jacksonville Dr. • JACKSONVILLE BEACH, FL GENEVA HENDERSON • 904.448.8007 • GENEVA.HENDERSON@LATPURSER.COM

# LAT PURSER & ASSOCIATES, INC.





## GENEVA HENDERSON • 904.448.8007 • GENEVA.HENDERSON@LATPURSER.COM