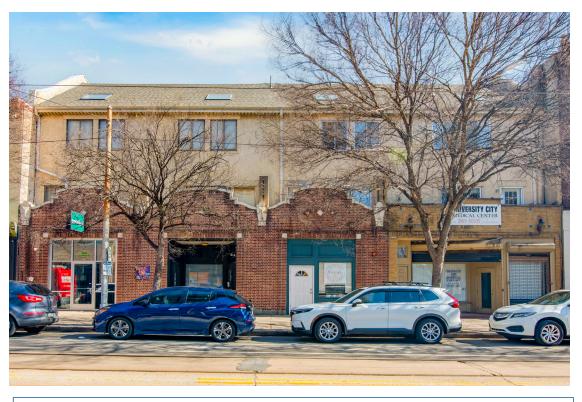

# 3641-47 LANCASTER AVENUE University City, Philadelphia 19104

### \$30 PSF

4,005 +/- SF ground floor retail space over three units

Unit 1: 1,789 +/- SF + 222 +/- SF basement

Unit 2: 934 +/- SF

Unit 3: 1,282 +/- SF

Units can be individually leased or combined.

- Ideal uses are neighborhood market, light retail, fitness, medical office.
- Zoning: CMX-2
- The property sits directly behind the UCity development along Market Street which features 10.5 million square feet within 15 existing and 10 newly constructed buildings. This project is a mix of multi-family, office, and lab space, with a hotel tower planned.
- Situated directly across the Schuylkill River from Center City, University City is the easternmost portion of West Philadelphia, encompassing several Philadelphia universities. Home to the University of Pennsylvania, Drexel University, and the University City campus of Saint Joseph's University. The Penn and Drexel campuses contain several medical institutions, independent centers of scientific research, and 30th Street Station, one of the nation's busiest passenger train stations.