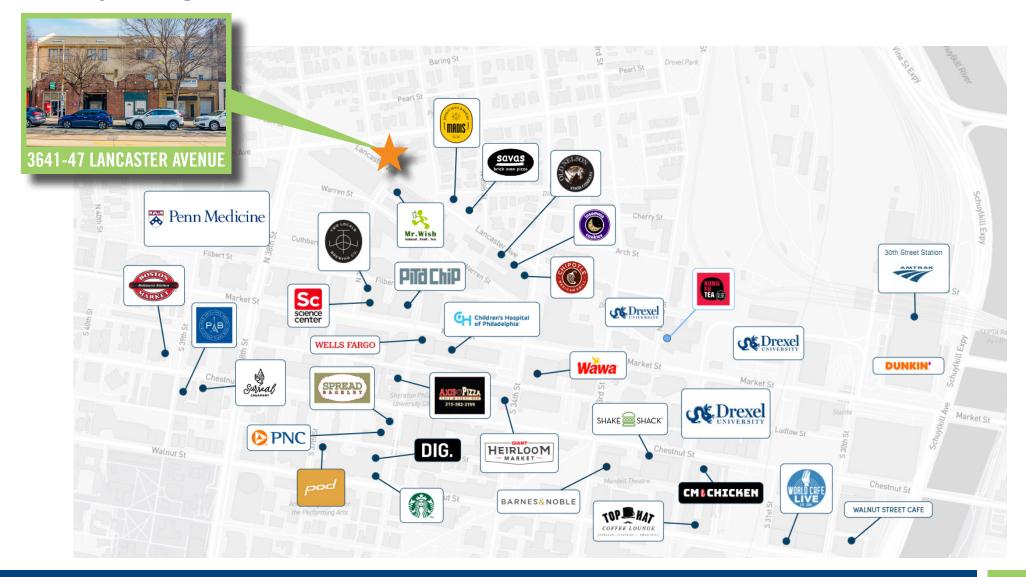

campus of Saint Joseph's University. The Penn and Drexel campuses contain several medical institutions, independent centers of scientific research, and 30th Street Station, one of the nation's busiest passenger train stations.

| DEMOGRAPHICS (workers within 1 mile) |          |
|--------------------------------------|----------|
| Residents within 1 mile              | 60,095   |
| Average household income             | \$58,592 |
| Est. daytime population              | 72,717   |

















Dr. Cycles Bicycle Shop









Floor Plan



## **Property Photos - Unit 1**









# 10104

# MALLIN PANCHELLI NADEL

# 3641-47 LANCASTER AVENUE University City, Philadelphia 19104

**Property Photos - Unit 2** 









## **Property Photos - Unit 3**









Retail Map of Neighborhood