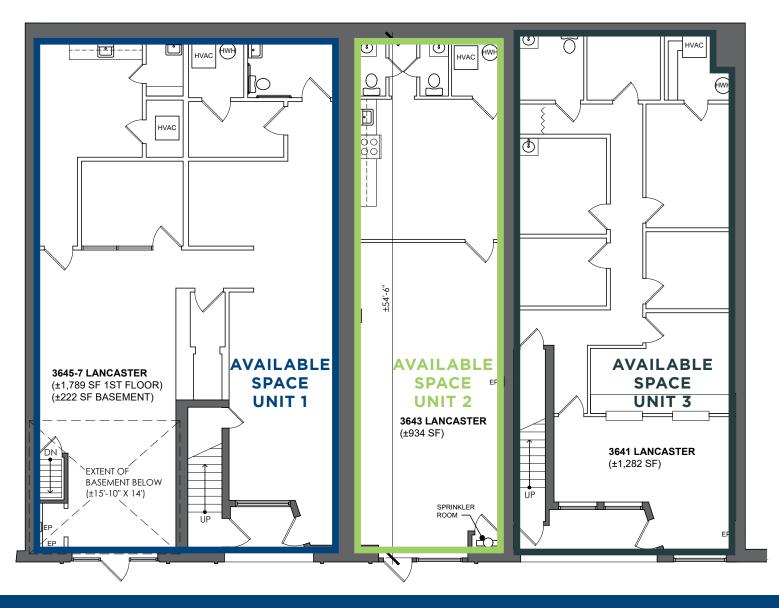

### \$30 PSF

4,005 +/- SF ground floor retail space over three units

Unit 1: 1,789 +/- SF + 222 +/- SF basement

Unit 2: 934 +/- SF

Unit 3: 1,282 +/- SF

Units can be individually leased or combined.

- Ideal uses are neighborhood market, light retail, fitness, medical office.
- Zoning: CMX-2
- The property sits directly behind the UCity development along Market Street which features 10.5 million square feet within 15 existing and 10 newly constructed buildings. This project is a mix of multi-family, office, and lab space, with a hotel tower planned.
- Situated directly across the Schuylkill River from Center City, University City is the easternmost portion of West Philadelphia, encompassing several Philadelphia universities. Home to the University of Pennsylvania, Drexel University, and the University City campus of Saint Joseph's University. The Penn and Drexel campuses contain several medical institutions, independent centers of scientific research, and 30th Street Station, one of the nation's busiest passenger train stations.

Dr. Cycles Bicycle Shop

Floor Plan