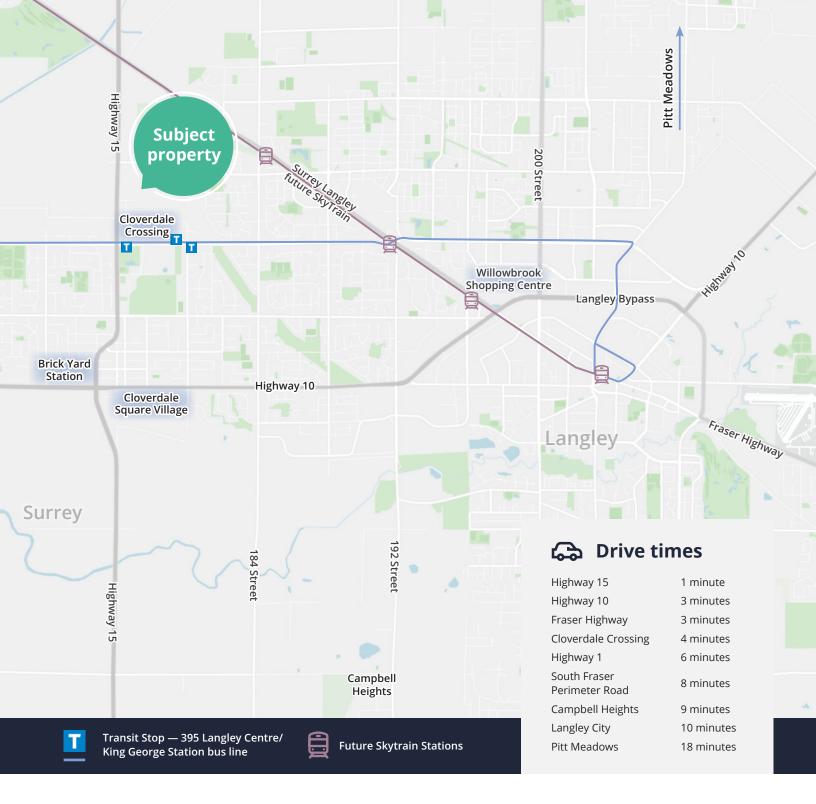

## Location

Located east of Highway 15 on 66A Avenue, the Subject Property is conveniently positioned near several major routes, including Highway 1, Highway 10, Highway 15, Fraser Highway, and the South Fraser Perimeter Road.

Nearby amenities include the Cloverdale Crossing and Brick Yard Station retail centers along Highway 15, as well as Cloverdale Square Village on Highway 10.

# **Property highlights**

Highly sought-after area with easy access to major arterials

 $\bigotimes$ 

필

Conveniently serviced by the 395 bus line, connecting commuters to Langley Centre and King George SkyTrain Station