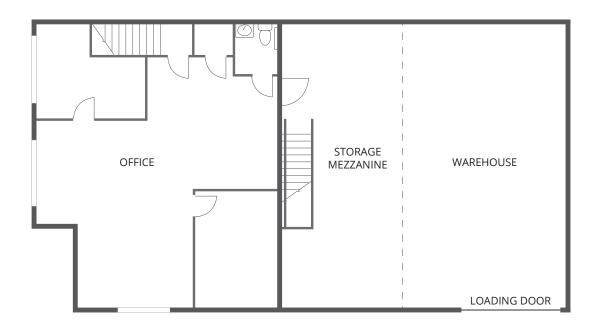

### **PROPERTY DETAILS**

| Warehouse           | 1,208 sf |
|---------------------|----------|
| Main floor office   | 873 sf   |
| Second floor office | 1,000 sf |
| Storage mezzanine   | 460 sf   |
| Total               | 3,541 sf |

# Floorplan

Surrey, BC