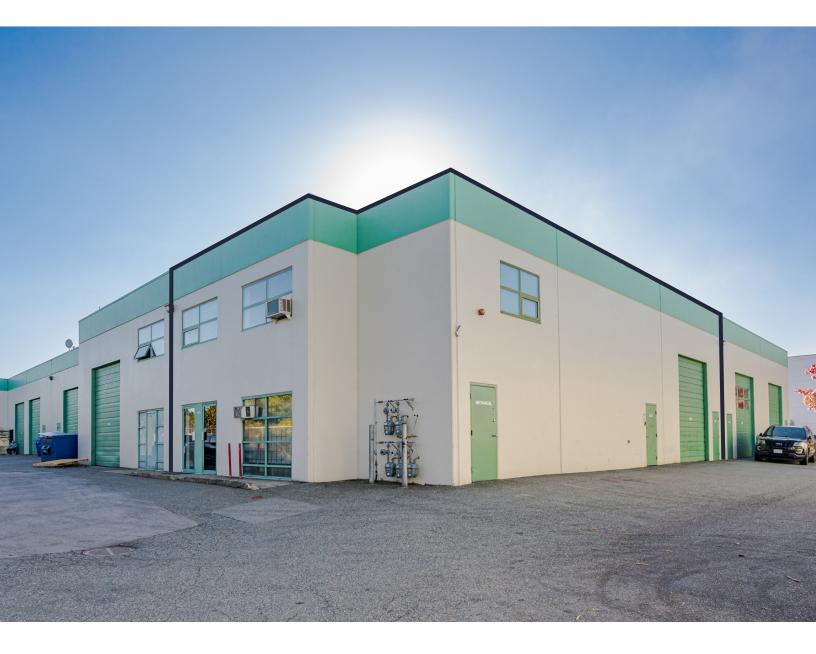

3,541 sf corner warehouse and office unit in Cloverdale

Lauren MacBeath, Associate 604 757 4955 lauren.macbeath@avisonyoung.com

Michael Farrell\*, Principal 604 646 8388 michael.farrell@avisonyoung.com \*Michael Farrell Personal Real Estate Corporation Joe Lehman\*, Principal 604 757 4958 joe.lehman@avisonyoung.com \*Joe Lehman Personal Real Estate Corporation

# Opportunity

Opportunity to acquire a corner strata unit at Chana Place Business Park in the sought after industrial area of Cloverdale, Surrey. The unit is comprised of 1,208 sf ground floor warehouse with an improved 460 sf mezzanine, and 1,873 sf of professionally finished office space.

## Location

Located east of Highway 15 on 66A Avenue, the Subject Property is conveniently positioned near several major routes, including Highway 1, Highway 10, Highway 15, Fraser Highway, and the South Fraser Perimeter Road.