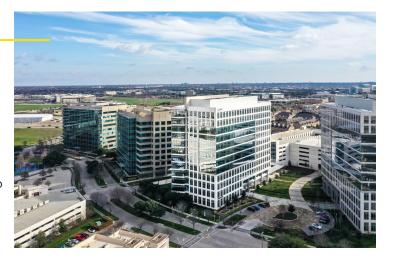

## **12 STORY, CLASS AA OFFICE BUILDING**

### Dramatic, unobstructed views of the city

### **KEY HIGHLIGHTS**

- Granite Park stands as a sprawling 90-acre mixeduse development, strategically located at the intersection of Dallas North Tollway and Sam Rayburn Tollway in the vibrant city of Plano, Texas.
- Complementing the business environment is a prestigious 299-room, full-service Hilton Hotel, accompanied by a diverse selection of retail shops and an array of delectable dining options to cater to every palate.
- Easy access to the Dallas North tollway and State Highway 121.