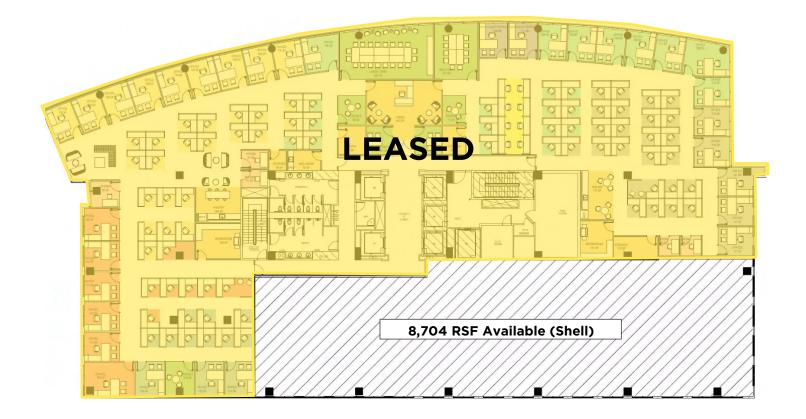

## SPACE PROFILE

4th/400 Premises **305,369 SF** Total Building SF

BROKE

5830 GRAN

8,704 SF Available SF

-00

\$26.50 NNN Rental Rate (Year)

Availability

03/31/2028 Sublease Term **\$16.14/SF** Operating Expenses

\$1.21/SF Electric Expenses