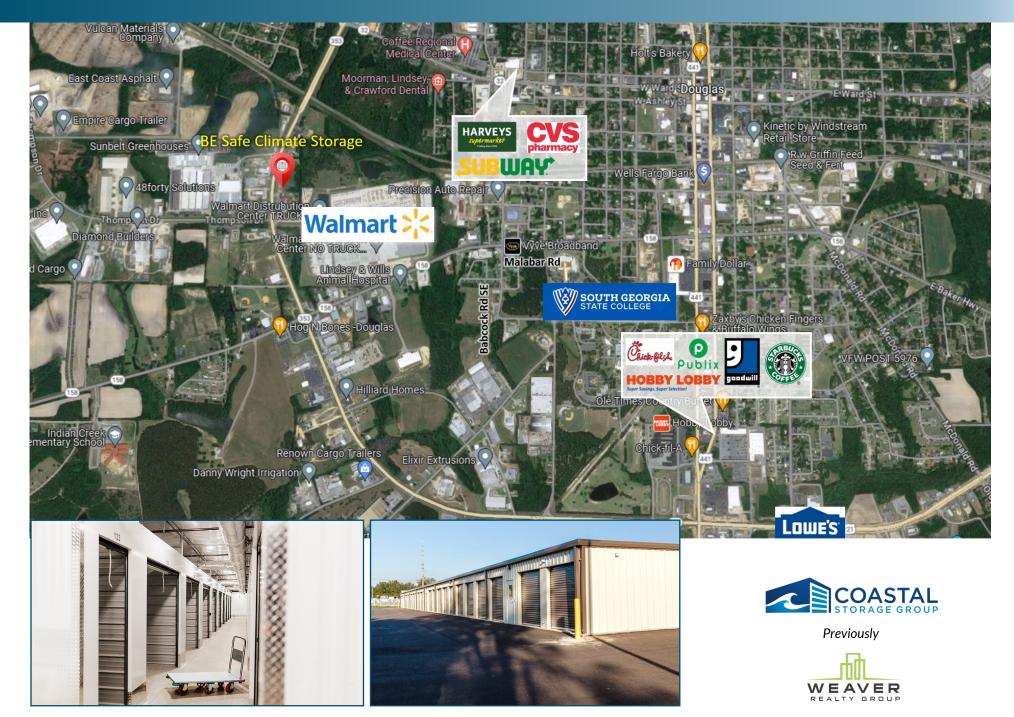

## **INVESTMENT HIGHLIGHTS**

- 1.48-acre lease-up opportunity in Douglas, GA
- 16,250 RSF with 133 climate controlled units
- 65% physically occupied and climbing after 12 months
- 24/7 access, fenced and video surveillance
- Great location on Bowens Mill Road (6,900 vpd) a major thoroughfare
- Located close to major retailers such as Chic-Fil-A, Harveys Supermarket, Lowes, Starbucks, Publix and a Walmart Distribution Center, and South Georgia State College is located 1.25 miles away
- Seller's mortgage is assumable