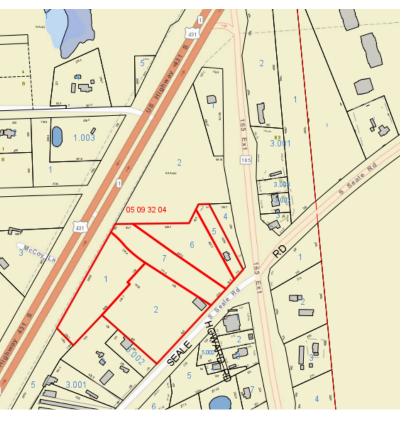

# Development Opportunity Russell County-HWY 431 & S. Seale Rd.

Hwy 431& S. Seale Rd. Phenix City , Alabama 36867

### **Property Overview**

This prime property is located off of the highly-traveled Hwy 431 and S. Seale Rd in Phenix City, Alabama. This +/- 12.07 acre land is listed at \$1,600,000 and presents an ideal prospect for investors seeking to develop in an actively fast-growing area. Most recent development within the area include Circle K with Subway, Wendy's, and Jack's along with the soon-to-be RaceTrac gas station and Taco Bell. Renfroe's grocery store is also under a mile away from the property. Municipal, sewer & water access is available. With its proximity to key amenities and major transportation routes, the property offers unparalleled potential for development, growth and would be an excellent location for an apartment complex.