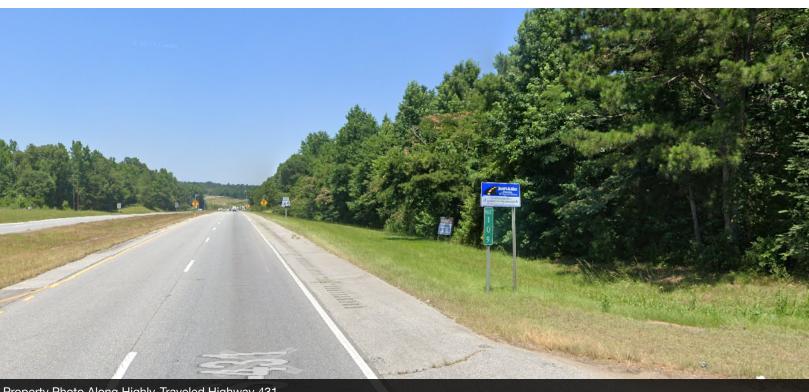

### **Property Overview**

This prime property is located off of the highly-traveled Hwy 431 and S. Seale Rd in Phenix City, Alabama. This +/- 12.07 acre land is listed at \$1,600,000 and presents an ideal prospect for investors seeking to develop in an actively fast-growing area. Most recent development within the area include Circle K with Subway, Wendy's, and Jack's along with the soon-to-be RaceTrac gas station and Taco Bell. Renfroe's grocery store is also under a mile away from the property. Municipal, sewer & water access is available. With its proximity to key amenities and major transportation routes, the property offers unparalleled potential for development, growth and would be an excellent location for an apartment complex.

With questions or inquiries, contact Dave Jackson: 706-587-8660 cell 706-660-5418 office

Highlighted Available Land for Purchase

Property Photo Along Highly-Traveled Highway 431

2020 American Community Survey (ACS)