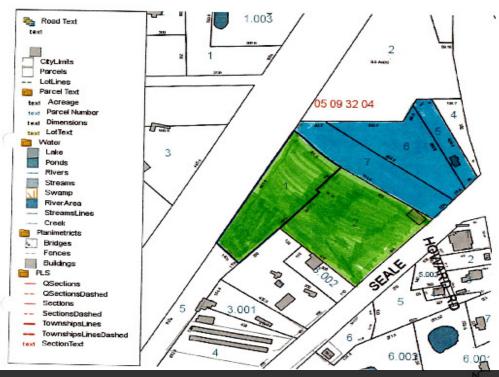

# Development Opportunity Russell County-HWY 431 & S. Seale Rd.

Hwy 431& S. Seale Rd. Phenix City , Alabama 36867

### **Property Overview**

This prime property is located off of the highly-traveled Hwy 431 and S. Seale Rd in Phenix City, Alabama. This +/- 12.07 acre land is listed at \$1,600,000 and presents an ideal prospect for investors seeking to develop in an actively fast-growing area. Most recent development within the area include Circle K with Subway, Wendy's, and Jack's along with the soon-to-be RaceTrac gas station and Taco Bell. Renfroe's grocery store is also under a mile away from the property. Municipal, sewer & water access is available. With its proximity to key amenities and major transportation routes, the property offers unparalleled potential for development, growth and would be an excellent location for an apartment complex.