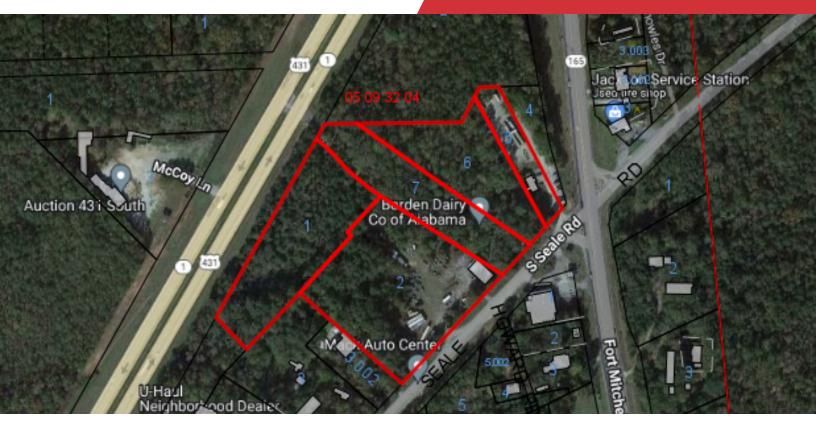

# Development Opportunity Russell County-HWY 431 & S. Seale Rd.

Hwy 431& S. Seale Rd. Phenix City , Alabama 36867

### **Property Overview**

This prime property is located off of the highly-traveled Hwy 431 and S. Seale Rd in Phenix City, Alabama. This +/- 12.07 acre land is listed at \$1,600,000 and presents an ideal prospect for investors seeking to develop in an actively fast-growing area. Most recent development within the area include Circle K with Subway, Wendy's, and Jack's along with the soon-to-be RaceTrac gas station and Taco Bell. Renfroe's grocery store is also under a mile away from the property. Municipal, sewer & water access is available. With its proximity to key amenities and major transportation routes, the property offers unparalleled potential for development, growth and would be an excellent location for an apartment complex.