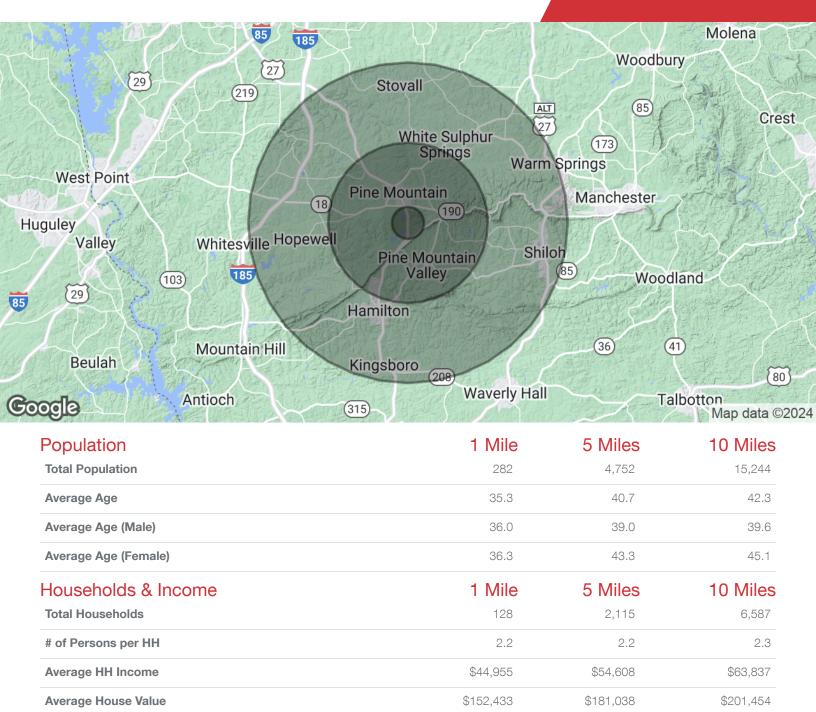

## Offering Summary

| Sale Price: | \$1,600,000     |
|-------------|-----------------|
| Lot Size:   | +/- 12.07 Acres |
|             |                 |

| Demographics      | 1 Mile   | 5 Miles  | 10 Miles |
|-------------------|----------|----------|----------|
| Total Households  | 128      | 2,115    | 6,587    |
| Total Population  | 282      | 4,752    | 15,244   |
| Average HH Income | \$44,955 | \$54,608 | \$63,837 |