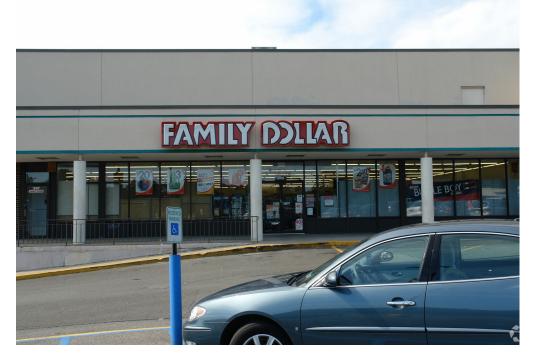

#### **Tenant Roster**

| Tellulit Rostel |                                         |  |
|-----------------|-----------------------------------------|--|
| 349             | Family Dollar                           |  |
| 353             | Fitspot Nutrition                       |  |
| 355             | Lease Out                               |  |
| 357             | Jarritos Deli                           |  |
| 359             | El Charro Mexicon                       |  |
| 361             | Beauty Vibes                            |  |
| 363             | 1,500 SF Available<br>(Can Be Combined) |  |
| 367             | 2,500 SF Available<br>(Can Be Combined) |  |
| 369 + 371       | Dollar Tree                             |  |
| 379             | Fine Fare Supermarkets                  |  |
| 385             | Paisapan Bakery                         |  |
| 391A            | Women's Fashion Store                   |  |
| 391             | Angel Tips Nails                        |  |
| 393             | Hair Salon                              |  |
| 395             | 1,875 SF Available                      |  |
| 397             | Farmingville Wine & Liqour              |  |
| 399             | Metro by T-Mobile                       |  |
| 401             | La Roma Pizza                           |  |
| 411             | Laundry Palace                          |  |
|                 |                                         |  |