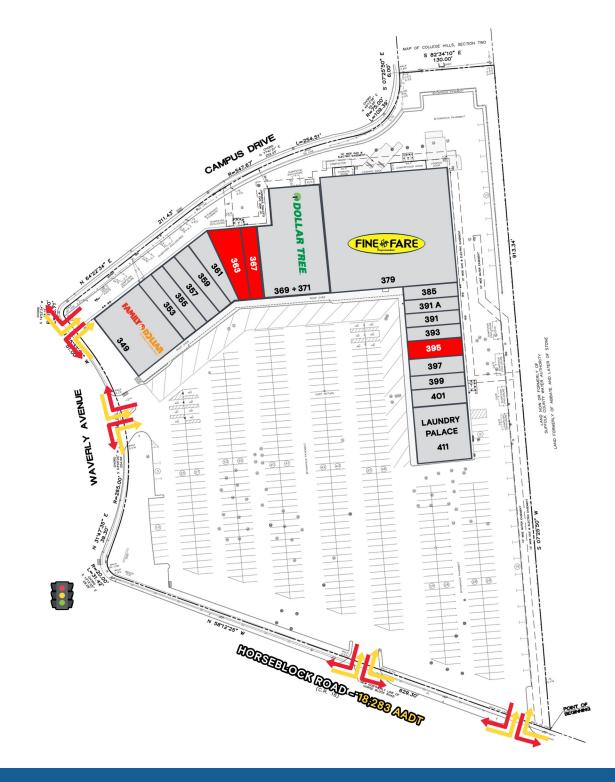

#### **HIGHLIGHTS**

- · Three inline vacancies remaining
- Anchored by Fine Fare Supermarkets, Family Dollar, and Dollar Tree
- Excellent access and proximity to Nicoll's Road and Long Island Expressway
- High-income levels and high household spending levels in the local market
- Total GLA: 81,581 SF

#### **Tenant Roster**

| Tellulit Rostel |                                         |  |
|-----------------|-----------------------------------------|--|
| 349             | Family Dollar                           |  |
| 353             | Fitspot Nutrition                       |  |
| 355             | Lease Out                               |  |
| 357             | Jarritos Deli                           |  |
| 359             | El Charro Mexicon                       |  |
| 361             | Beauty Vibes                            |  |
| 363             | 1,500 SF Available<br>(Can Be Combined) |  |
| 367             | 2,500 SF Available<br>(Can Be Combined) |  |
| 369 + 371       | Dollar Tree                             |  |
| 379             | Fine Fare Supermarkets                  |  |
| 385             | Paisapan Bakery                         |  |
| 391A            | Women's Fashion Store                   |  |
| 391             | Angel Tips Nails                        |  |
| 393             | Hair Salon                              |  |
| 395             | 1,875 SF Available                      |  |
| 397             | Farmingville Wine & Liqour              |  |
| 399             | Metro by T-Mobile                       |  |
| 401             | La Roma Pizza                           |  |
| 411             | Laundry Palace                          |  |
|                 |                                         |  |