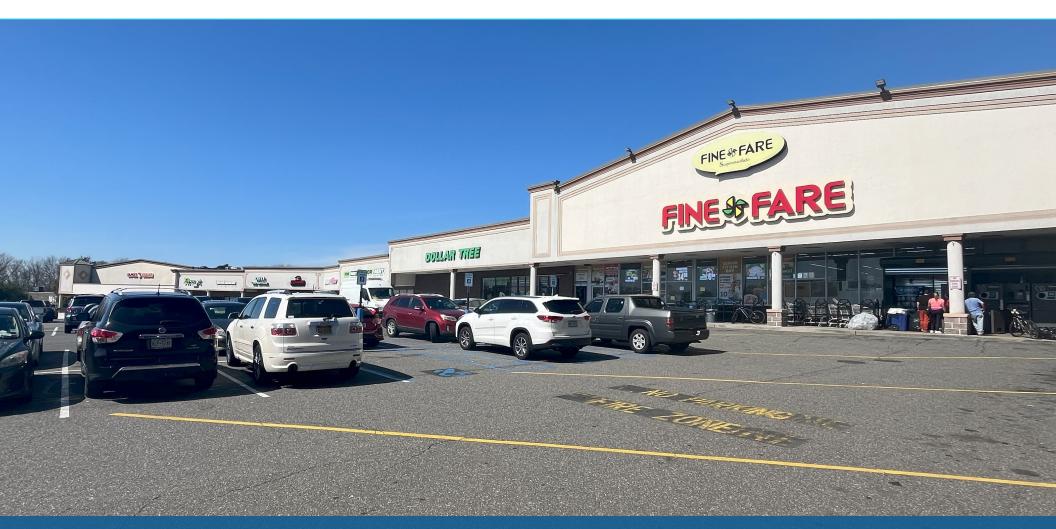

#### **HIGHLIGHTS**

- · Three inline vacancies remaining
- Anchored by Fine Fare Supermarkets, Family Dollar, and Dollar Tree
- Excellent access and proximity to Nicoll's Road and Long Island Expressway
- High-income levels and high household spending levels in the local market
- Total GLA: 81,581 SF

#### **Tenant Roster**

| Tellulit Rostel |                                         |  |
|-----------------|-----------------------------------------|--|
| 349             | Family Dollar                           |  |
| 353             | Fitspot Nutrition                       |  |
| 355             | Lease Out                               |  |
| 357             | Jarritos Deli                           |  |
| 359             | El Charro Mexicon                       |  |
| 361             | Beauty Vibes                            |  |
| 363             | 1,500 SF Available<br>(Can Be Combined) |  |
| 367             | 2,500 SF Available<br>(Can Be Combined) |  |
| 369 + 371       | Dollar Tree                             |  |
| 379             | Fine Fare Supermarkets                  |  |
| 385             | Paisapan Bakery                         |  |
| 391A            | Women's Fashion Store                   |  |
| 391             | Angel Tips Nails                        |  |
| 393             | Hair Salon                              |  |
| 395             | 1,875 SF Available                      |  |
| 397             | Farmingville Wine & Liqour              |  |
| 399             | Metro by T-Mobile                       |  |
| 401             | La Roma Pizza                           |  |
| 411             | Laundry Palace                          |  |
|                 |                                         |  |