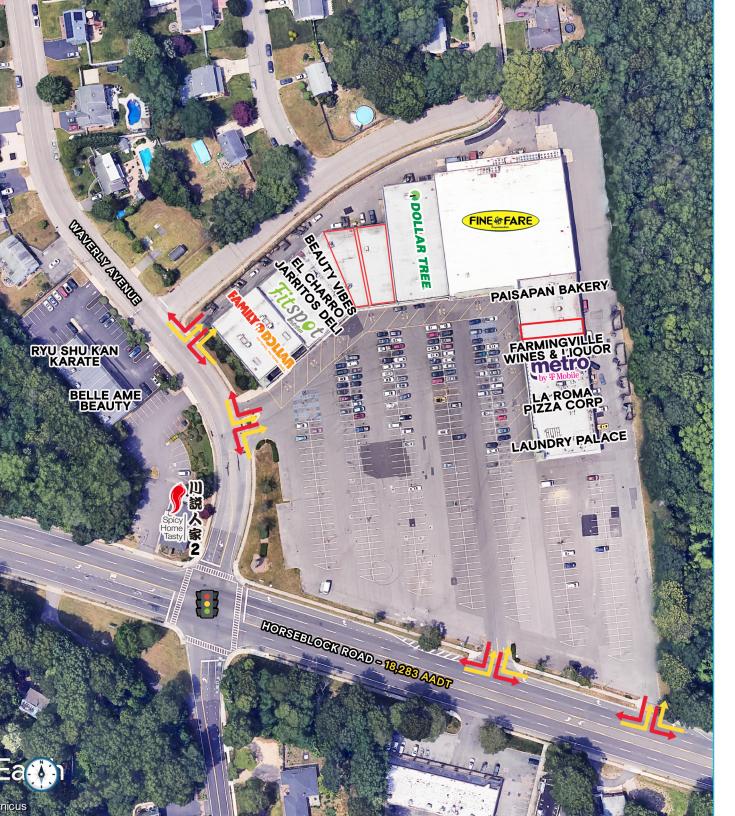

#### **Tenant Roster**

| Tellulit Rostel |                                         |  |
|-----------------|-----------------------------------------|--|
| 349             | Family Dollar                           |  |
| 353             | Fitspot Nutrition                       |  |
| 355             | Lease Out                               |  |
| 357             | Jarritos Deli                           |  |
| 359             | El Charro Mexicon                       |  |
| 361             | Beauty Vibes                            |  |
| 363             | 1,500 SF Available<br>(Can Be Combined) |  |
| 367             | 2,500 SF Available<br>(Can Be Combined) |  |
| 369 + 371       | Dollar Tree                             |  |
| 379             | Fine Fare Supermarkets                  |  |
| 385             | Paisapan Bakery                         |  |
| 391A            | Women's Fashion Store                   |  |
| 391             | Angel Tips Nails                        |  |
| 393             | Hair Salon                              |  |
| 395             | 1,875 SF Available                      |  |
| 397             | Farmingville Wine & Liqour              |  |
| 399             | Metro by T-Mobile                       |  |
| 401             | La Roma Pizza                           |  |
| 411             | Laundry Palace                          |  |
|                 |                                         |  |