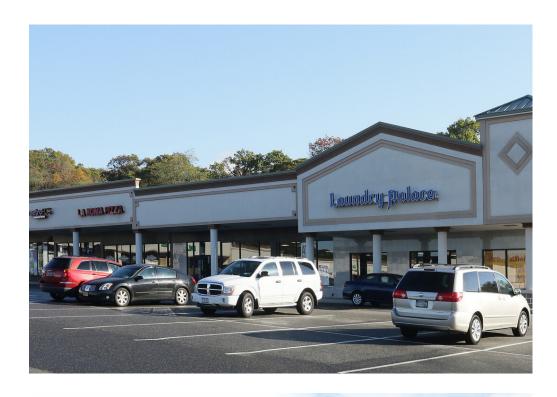

#### **Tenant Roster**

| Tellulit Rostel |                                         |  |
|-----------------|-----------------------------------------|--|
| 349             | Family Dollar                           |  |
| 353             | Fitspot Nutrition                       |  |
| 355             | Lease Out                               |  |
| 357             | Jarritos Deli                           |  |
| 359             | El Charro Mexicon                       |  |
| 361             | Beauty Vibes                            |  |
| 363             | 1,500 SF Available<br>(Can Be Combined) |  |
| 367             | 2,500 SF Available<br>(Can Be Combined) |  |
| 369 + 371       | Dollar Tree                             |  |
| 379             | Fine Fare Supermarkets                  |  |
| 385             | Paisapan Bakery                         |  |
| 391A            | Women's Fashion Store                   |  |
| 391             | Angel Tips Nails                        |  |
| 393             | Hair Salon                              |  |
| 395             | 1,875 SF Available                      |  |
| 397             | Farmingville Wine & Liqour              |  |
| 399             | Metro by T-Mobile                       |  |
| 401             | La Roma Pizza                           |  |
| 411             | Laundry Palace                          |  |
|                 |                                         |  |