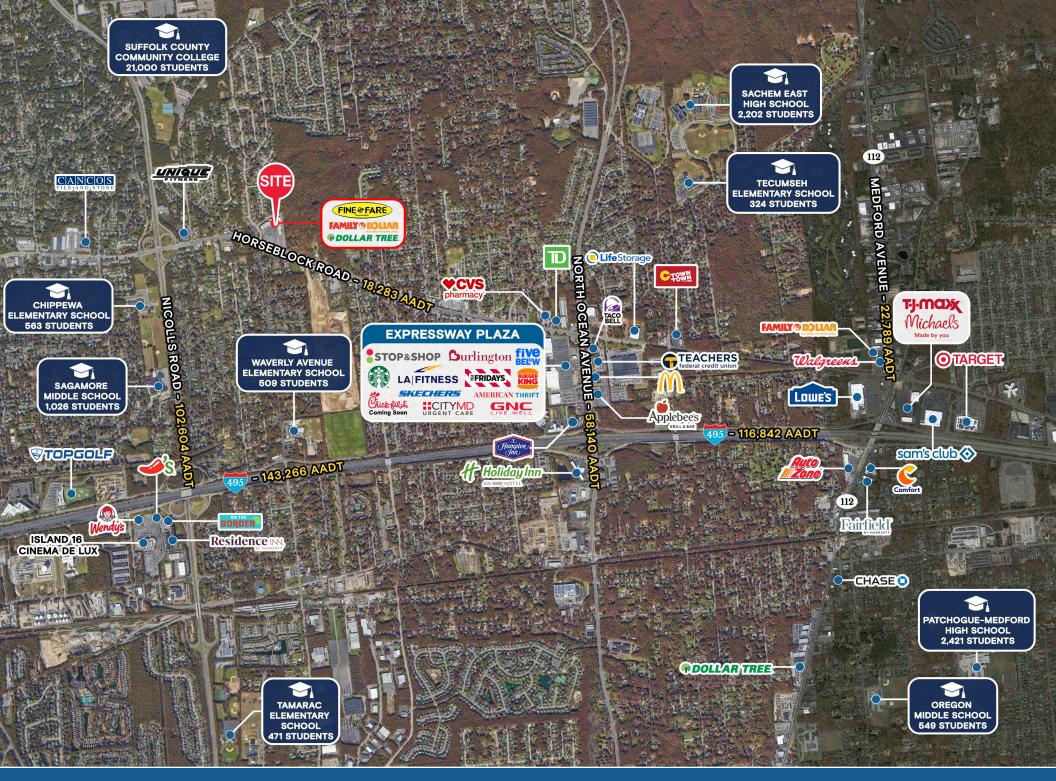

#### **HIGHLIGHTS**

- · Three inline vacancies remaining
- Anchored by Fine Fare Supermarkets, Family Dollar, and Dollar Tree
- Excellent access and proximity to Nicoll's Road and Long Island Expressway
- High-income levels and high household spending levels in the local market
- Total GLA: 81,581 SF

| DEMOGRAPHICS      | 1 MILE    | 3 MILES   | 5 MILES   |
|-------------------|-----------|-----------|-----------|
| POPULATION        | 9,137     | 92,057    | 248,564   |
| HOUSEHOLDS        | 2,852     | 31,306    | 85,858    |
| EMPLOYEES         | 7,498     | 76,683    | 207,543   |
| AVERAGE HH INCOME | \$147,475 | \$134,181 | \$137,154 |

| TRAFFIC COUNTS                       |              |
|--------------------------------------|--------------|
| HORSEBLOCK ROAD                      | 18,283 AADT  |
| NICOLLS ROAD (0.5 MILES TO THE WEST) | 102,604 AADT |