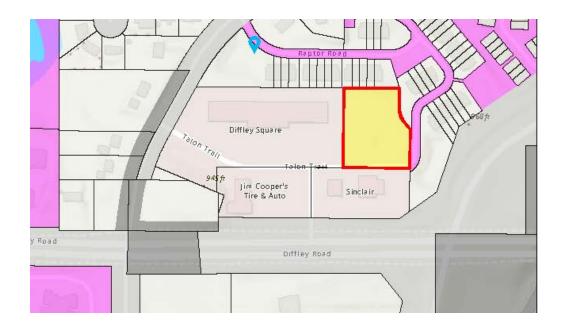

#### PROPERTY OVERVIEW

Located on the east edge of Diffley Square is a 1.4 acre outlot available for development. The property is zoned NB-Neighborhood Business which allows many different uses. The site is flat, utilities next to the site. Easy access is provided from Diffley Road and Blackhawk Road.

#### **PROPERTY FEATURES**

- Hard to Find 1.4 Acre Lot in Eagan
- High Traffic Area
- Adjacent to Diffley Square Retail Center, gas station & Coopers Goodyear Tire
- Surrounded by Dense Residential Area