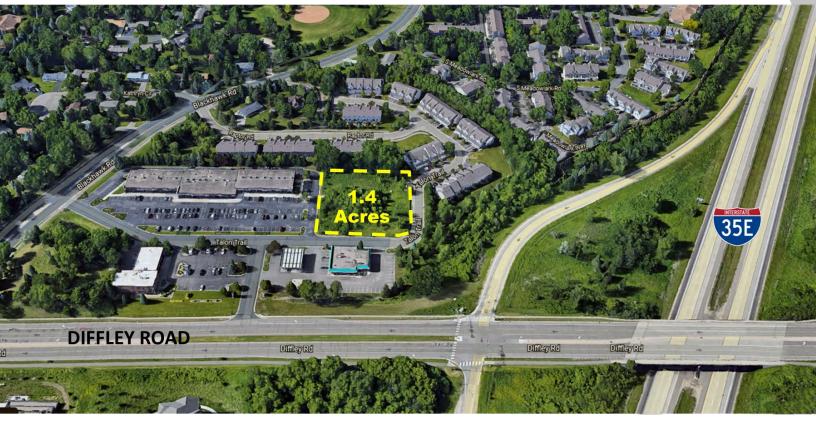

#### PROPERTY OVERVIEW

Located on the east edge of Diffley Square is a 1.4 acre outlot available for development. The property is zoned NB-Neighborhood Business which allows many different uses. The site is flat, utilities next to the site. Easy access is provided from Diffley Road and Blackhawk Road.

#### **PROPERTY FEATURES**

- Hard to Find 1.4 Acre Lot in Eagan
- High Traffic Area
- Adjacent to Diffley Square Retail Center, gas station & Coopers Goodyear Tire
- Surrounded by Dense Residential Area