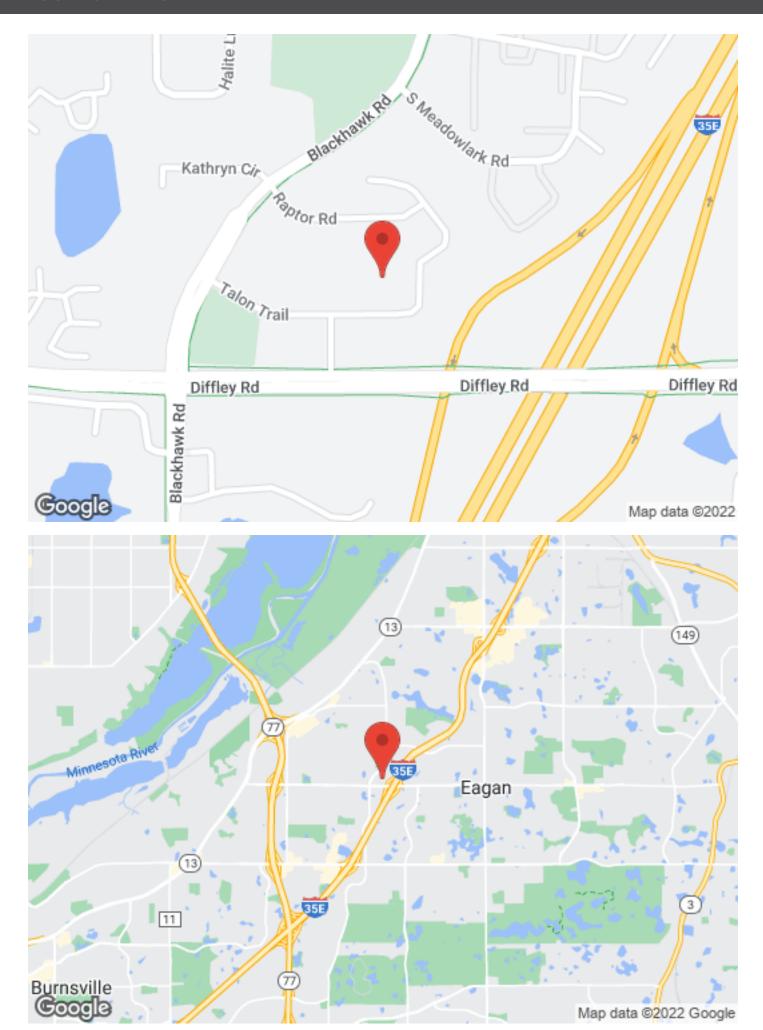

#### PROPERTY OVERVIEW

Located on the east edge of Diffley Square is a 1.4 acre outlot available for development. The property is zoned NB-Neighborhood Business which allows many different uses. The site is flat, utilities next to the site. Easy access is provided from Diffley Road and Blackhawk Road.