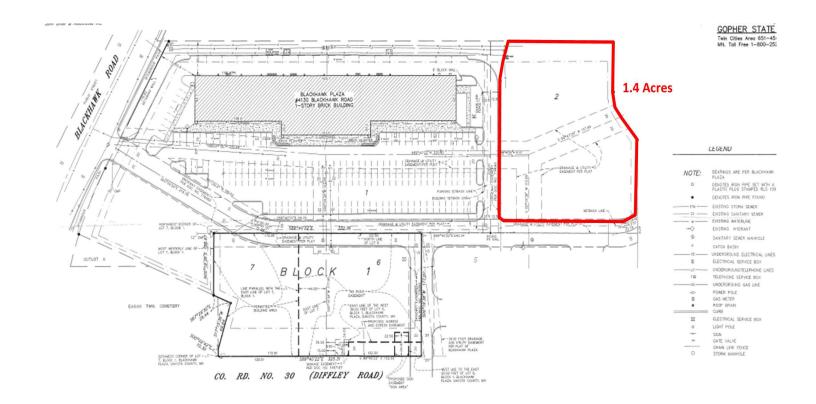

#### PROPERTY OVERVIEW

Located on the east edge of Diffley Square is a 1.4 acre outlot available for development. The property is zoned NB-Neighborhood Business which allows many different uses. The site is flat, utilities next to the site. Easy access is provided from Diffley Road and Blackhawk Road.

#### **PROPERTY FEATURES**

- Hard to Find 1.4 Acre Lot in Eagan
- High Traffic Area
- Adjacent to Diffley Square Retail Center, gas station & Coopers Goodyear Tire
- Surrounded by Dense Residential Area