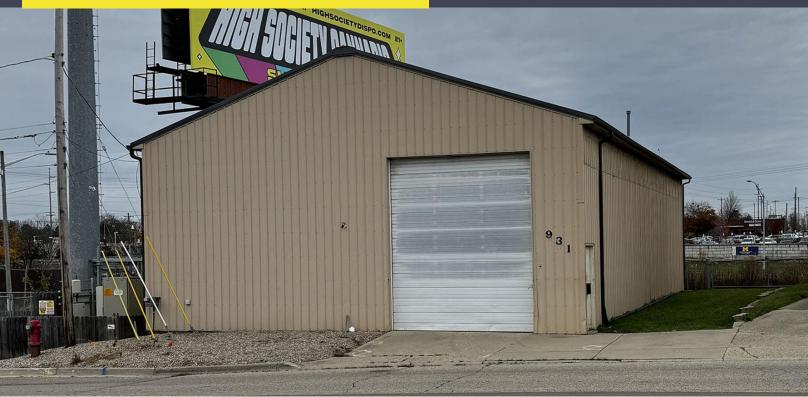

### 931 N. CLIPPERT STREET LANSING, MICHIGAN

### INDUSTRIAL FOR LEASE 3,600 Square Feet Available

## SHOP SPACE

### **PROPERTY FEATURES**

- 3,600 square foot industrial building available
- 1,200 square foot office loft
- Located on 0.09 acres
- 16' ceiling height
- One (1) Grade Level door
- Fully spray foamed interior and radiant heat in the warehouse
- Highway visibility for company signage
- HVAC in place
- Updated electrical
- Wired for high speed and TV screens throughout
- Full kitchen and full bath