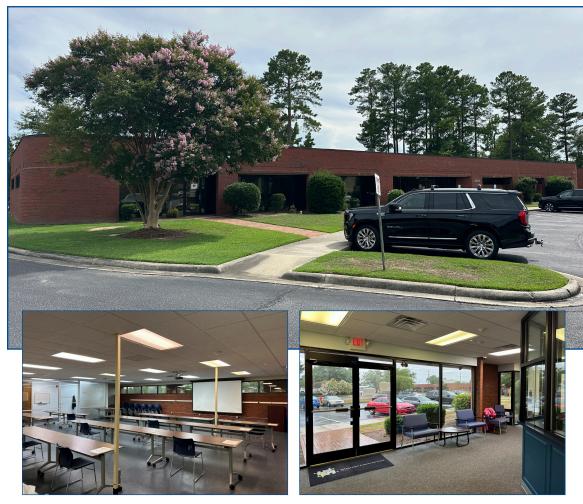

# Available For Lease

# Medical/Office Space

(Located In The Heart Of Greenville's Medical District)

2305 Executive Circle, Greenville, North Carolina

for more information contact

Michael Waldrop at 919-645-1605 michael@waldropproperties.com

- Base Lease Rate: \$17.50 Per Square Foot, Triple Net
- Estimated TICAM \$3.56 Per **Square Foot**
- Square Footage: Approximately 10,872 **Square Feet**
- Floor Plan: See Below/Attached
- Aerial: See Below/Attached
- Zoning: **MS (Medical Support)**
- Building Signage: **Exterior Building Signage Available**
- Availability: August 2025
- Traffic Count/Stantonsburg **Road: Approximately 27,184 Vehicles Per Day**