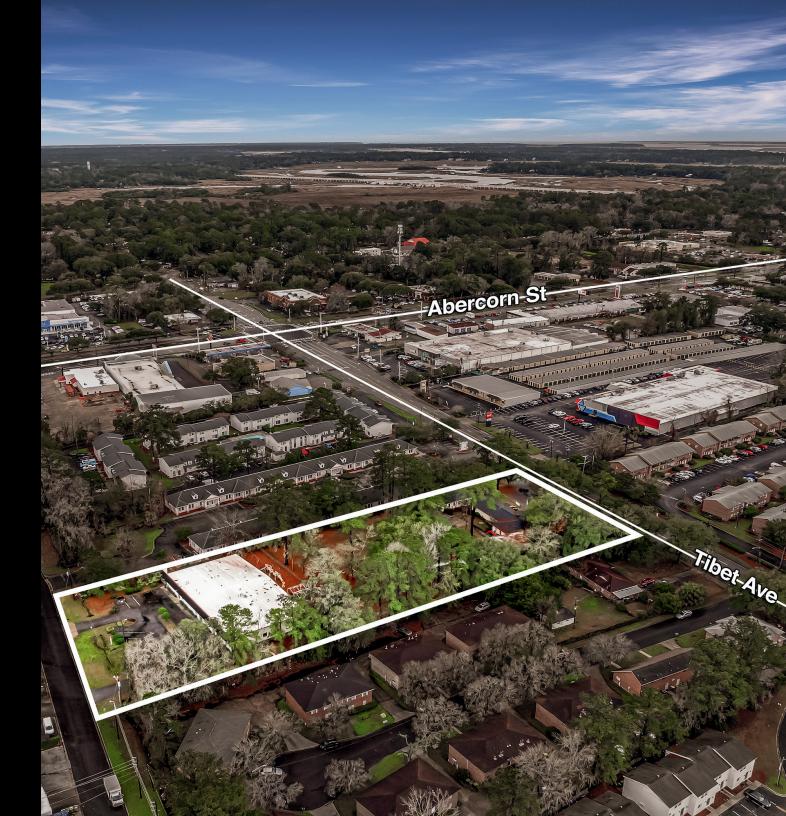

2.3 Lot Acres **14.5**Total SQFT

Tenant occupied with 5 years remaining on lease.

Located at the busy intersection of Tibet Ave and Executive Circle, this 2.3-acre property offers excellent visibility with 191 feet of frontage. The site includes a 9,100 SF day care center built in 1995, generating stable income, and a 2,800 SF main building with two additional structures for potential expansion or repurposing.

Easily accessible with ample parking, the property is ideal for retail, office use, or future development, with zoning for Office & Institutional use.