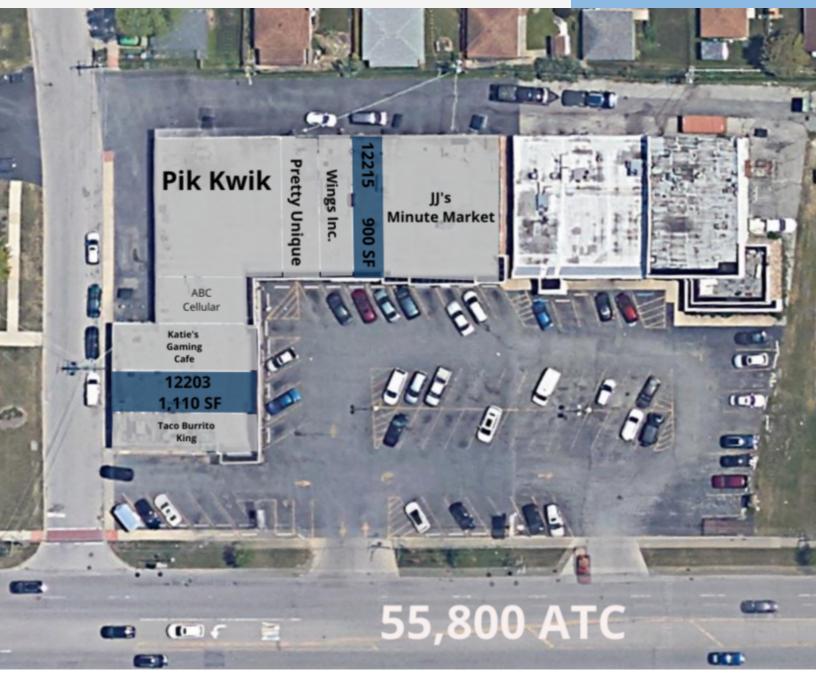

### **Available Spaces**

| Suite                | Tenant    | Size (SF) | Lease Type | Lease Rate     |
|----------------------|-----------|-----------|------------|----------------|
| 12203 S. Pulaski Rd. | Available | 1,110 SF  | NNN        | Contact Broker |
| 12215 S. Pulaski Rd. | Available | 900 SF    | NNN        | Contact Broker |

#### **Location Description**

Our commercial real estate property is located near popular retailers, including Food4Less, Walgreens, AutoZone, Family Dollar, Chase Bank, Jewel-Osco, Burger King, and Aldi, with a high traffic count of 55,800 ADT. Our location offers excellent visibility and exposure for businesses looking to attract new customers. Supported by a strong community, ample parking, and easy accessibility, it's the ideal place to grow your business. Minutes to Downtown Chicago.