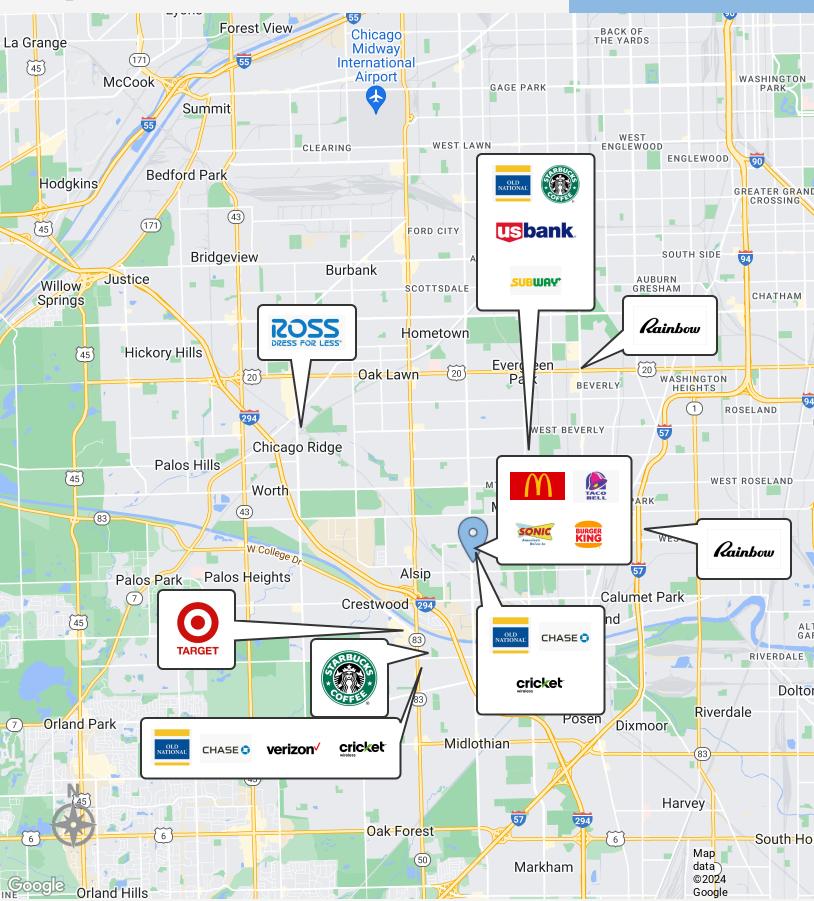

#### **RETAILER MAP**

#### **Location Description**

Our commercial real estate property is located near popular retailers, including Food4Less, Walgreens, AutoZone, Family Dollar, Chase Bank, Jewel-Osco, Burger King, and Aldi, with a high traffic count of 55,800 ADT. Our location offers excellent visibility and exposure for businesses looking to attract new customers. Supported by a strong community, ample parking, and easy accessibility, it's the ideal place to grow your business. Minutes to Downtown Chicago.