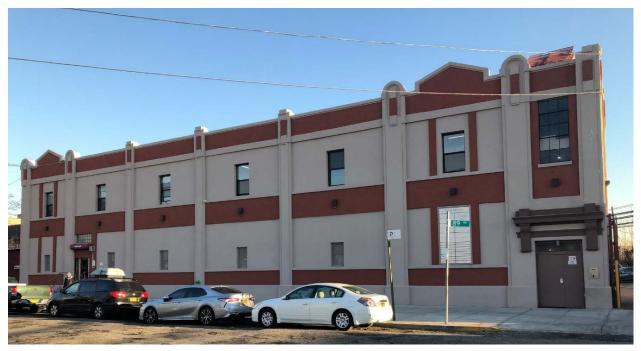

## 132-02 89<sup>th</sup> Avenue Richmond Hill, NY

# 1100 Sq. Ft. Ground Floor Warehouse or Office Space for Lease

#### **Property Features:**

- Immediate availability
- Direct access to loading dock
- Large fright elevator
- Concrete flooring
- Gated and secured access- 24/7
- Common area restrooms and slop sink
- Natural light
- Prime Richmond hill location
- Parking on site
- Zone M1-2