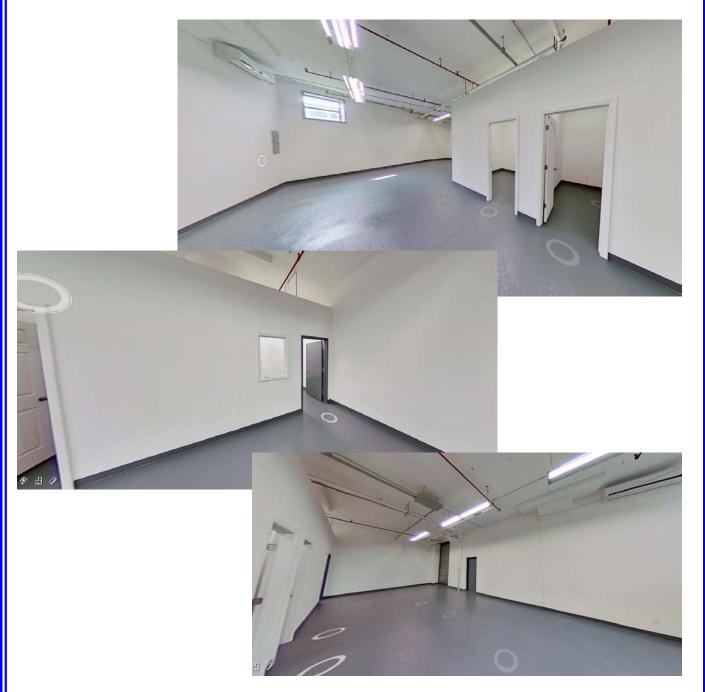

# 1100 Sq. Ft. Ground Floor Warehouse or Office Space for Lease

#### **Property Features:**

- Immediate availability
- Direct access to loading dock
- Large fright elevator
- Concrete flooring
- Gated and secured access- 24/7
- Common area restrooms and slop sink
- Natural light
- Prime Richmond hill location
- Parking on site
- Zone M1-2