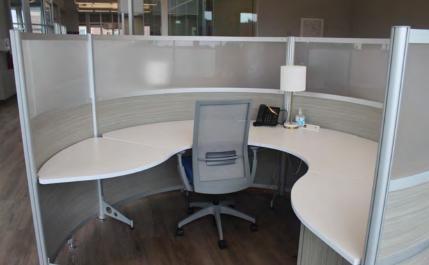

### **HIGHLIGHTS**

- High-end, fully furnished state-of-the-art single-story office building in the heart of Solon
- Ideal for corporate headquarters
- Building offers flexibility for multi-tenancy
- Features stunning entryway/lobby, 22 unique rounded cubicles, 12 private offices, kitchen with cozy lounge area, 20 person executive conference room, small conference rooms and several "think-tank" areas for optimal collaboration
- Extensive interior and exterior glass lines
- Various HVAC zones providing 100% AC and heat
- Drive-in door for indoor parking or storage use
- Exercise room equipped with treadmills/equipment
- Outdoor patio for relaxation
- Close proximity to restaurants, shopping, hotels, and entertainment