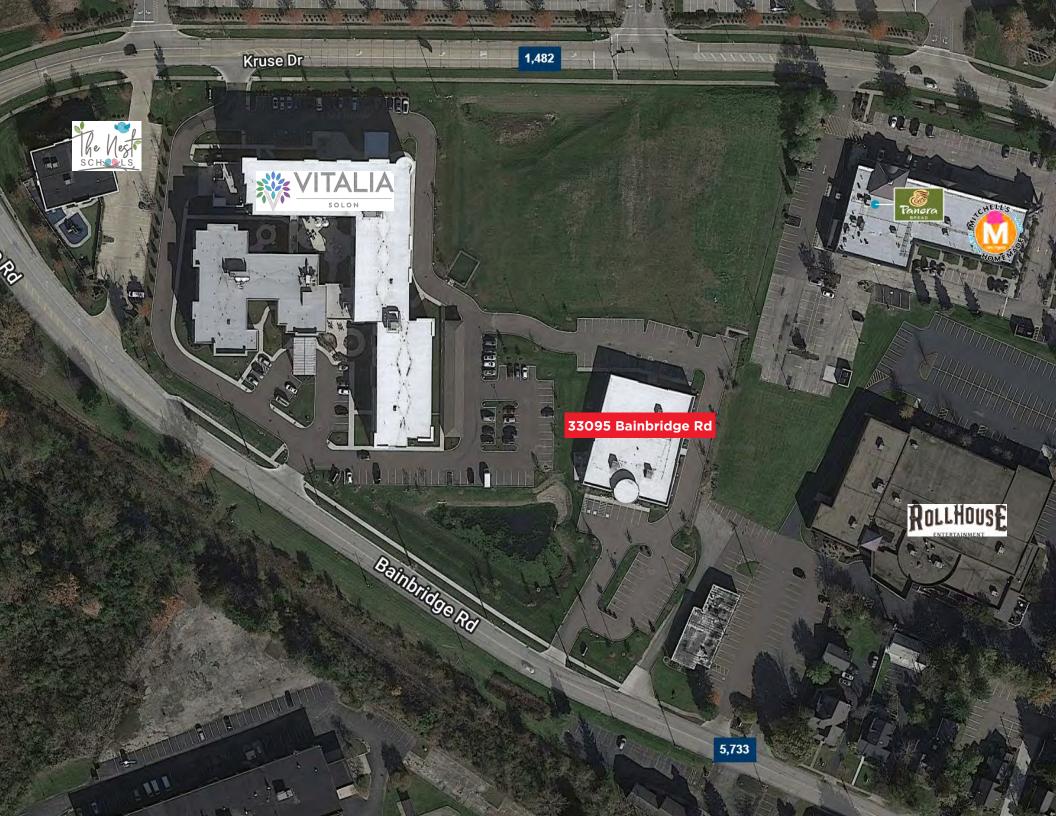

## HIGH-END, FULLY FURNISHED BUILDING

33095 Bainbridge Road, Solon, Ohio 44139

# HIGH-END, FULLY FURNISHED BUILDING

33095 Bainbridge Road, Solon, Ohio 44139

Bob Garber, SIOR Executive Vice President & Partner Emeritus bgarber@crescorealestate.com +1 216 525 1467 Matthew E. Beesley
Executive Vice President & Partner Emeritus
mbeesley@crescorealestate.com
+1 216 525 1466