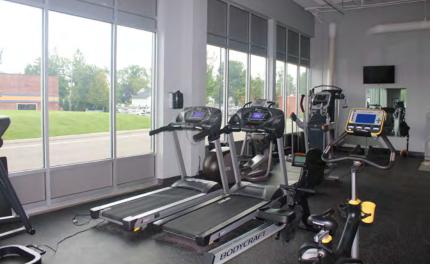

### **HIGHLIGHTS**

- High-end, fully furnished state-of-the-art single-story office building in the heart of Solon
- Ideal for corporate headquarters
- Building offers flexibility for multi-tenancy
- Features stunning entryway/lobby, 22 unique rounded cubicles, 12 private offices, kitchen with cozy lounge area, 20 person executive conference room, small conference rooms and several "think-tank" areas for optimal collaboration
- Extensive interior and exterior glass lines
- Various HVAC zones providing 100% AC and heat
- Drive-in door for indoor parking or storage use
- Exercise room equipped with treadmills/equipment
- Outdoor patio for relaxation
- Close proximity to restaurants, shopping, hotels, and entertainment