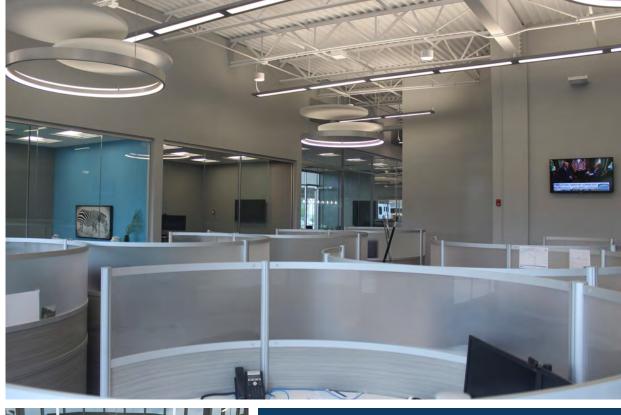

### **HIGHLIGHTS**

- High-end, fully furnished state-of-the-art single-story office building in the heart of Solon
- Ideal for corporate headquarters
- Building offers flexibility for multi-tenancy
- Features stunning entryway/lobby, 22 unique rounded cubicles, 12 private offices, kitchen with cozy lounge area, 20 person executive conference room, small conference rooms and several "think-tank" areas for optimal collaboration
- Extensive interior and exterior glass lines
- Various HVAC zones providing 100% AC and heat
- Drive-in door for indoor parking or storage use
- Exercise room equipped with treadmills/equipment
- Outdoor patio for relaxation
- Close proximity to restaurants, shopping, hotels, and entertainment