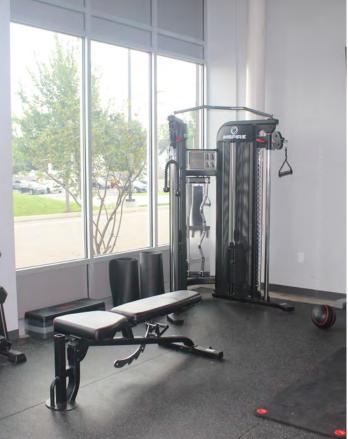

### **HIGHLIGHTS**

- High-end, fully furnished state-of-the-art single-story office building in the heart of Solon
- Ideal for corporate headquarters
- Building offers flexibility for multi-tenancy
- Features stunning entryway/lobby, 22 unique rounded cubicles, 12 private offices, kitchen with cozy lounge area, 20 person executive conference room, small conference rooms and several "think-tank" areas for optimal collaboration
- Extensive interior and exterior glass lines
- Various HVAC zones providing 100% AC and heat
- Drive-in door for indoor parking or storage use
- Exercise room equipped with treadmills/equipment
- Outdoor patio for relaxation
- Close proximity to restaurants, shopping, hotels, and entertainment