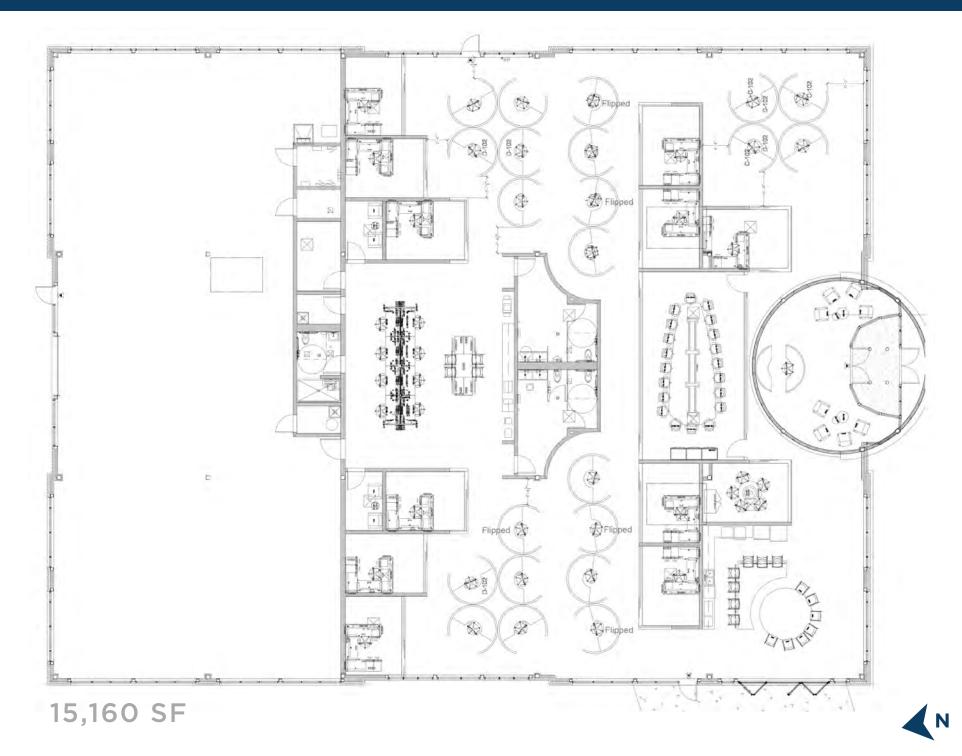

#### **AVAILABLE** (DIVISIBLE)

| Building Size                                    | 15,160 SF |
|--------------------------------------------------|-----------|
| Office Space                                     | 10,160 SF |
| Unfinished office, commercial or warehouse space | 5,000 SF  |

### **Floor Plan**