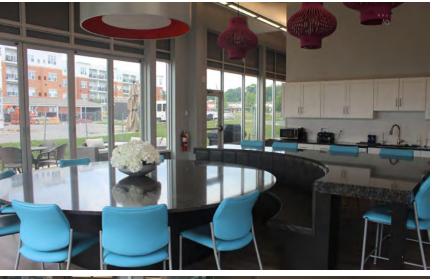

### **HIGHLIGHTS**

- High-end, fully furnished state-of-the-art single-story office building in the heart of Solon
- Ideal for corporate headquarters
- Building offers flexibility for multi-tenancy
- Features stunning entryway/lobby, 22 unique rounded cubicles, 12 private offices, kitchen with cozy lounge area, 20 person executive conference room, small conference rooms and several "think-tank" areas for optimal collaboration
- Extensive interior and exterior glass lines
- Various HVAC zones providing 100% AC and heat
- Drive-in door for indoor parking or storage use
- Exercise room equipped with treadmills/equipment
- Outdoor patio for relaxation
- Close proximity to restaurants, shopping, hotels, and entertainment