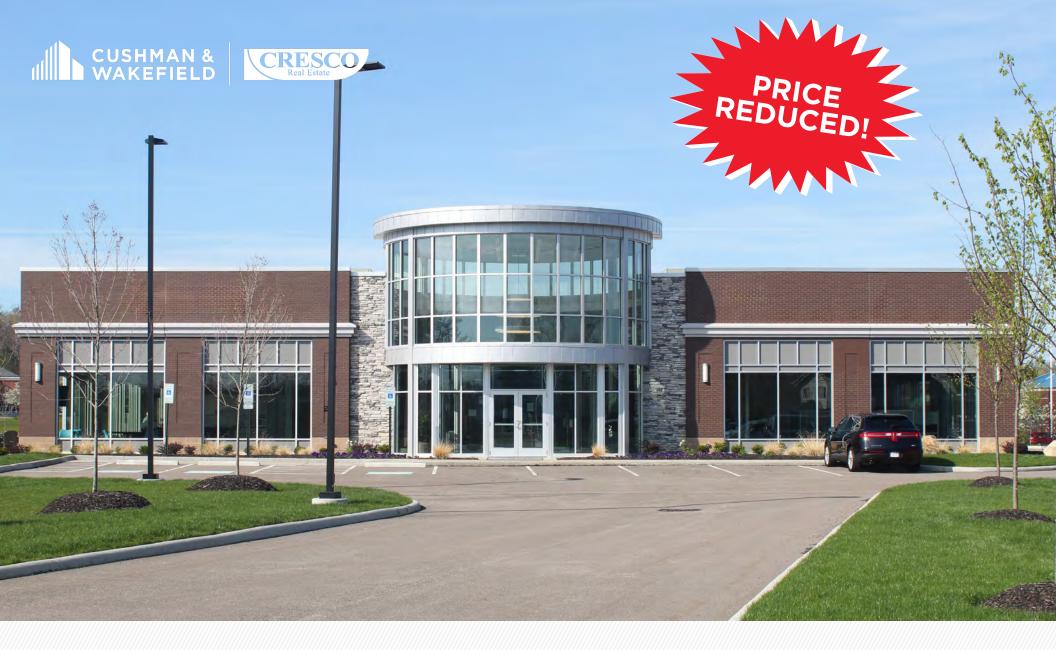

Office Space for Sale or Lease

## HIGH-END, FULLY FURNISHED BUILDING

33095 Bainbridge Road, Solon, Ohio 44139

#### **SALE PRICE**

\$3,995,000 <del>\$4,500,000</del>