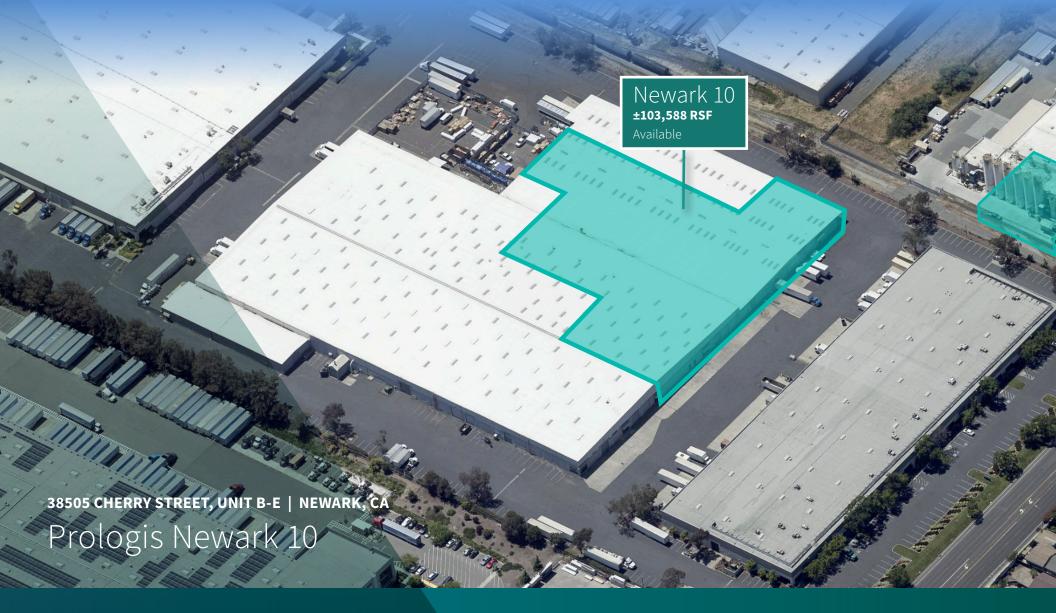

# **Building Highlights**

- ±103,588 SF divisible down to ±10,898 SF
- ±5,365 SF Office
- Three (3) Dock doors
- Eight (8) Grade level doors

- ±16'-27' Clear height
- Sprinklered
- Drive-through capability
- Fenced yard area
- Available 1/1/2025

- Ask Rate: \$0.90/SF NNN
- Opex: \$0.35/SF