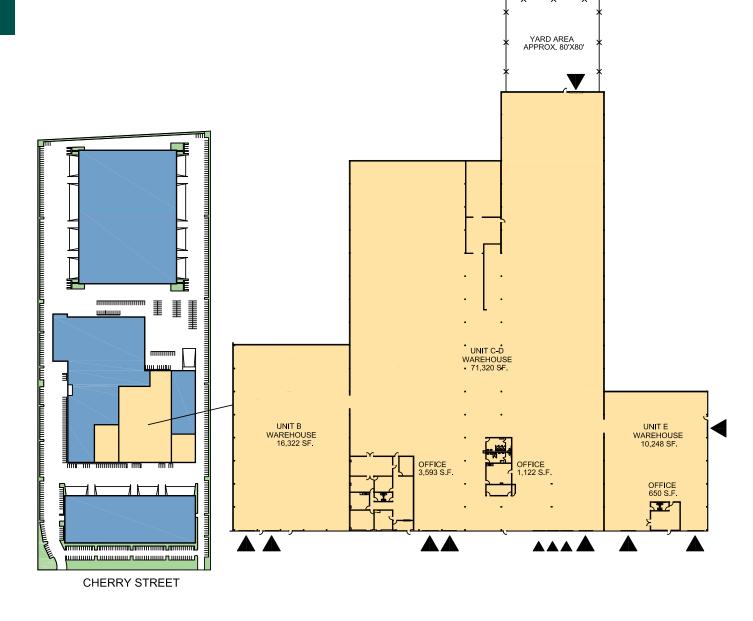

# 38505 CHERRY STREET, UNITS B-E $\pm 103,588~\text{SF}$

AVAILABLE

LEASED

BACKGROUND LAND

DRIVE-IN DOOR

**◀** NORTH

floor plan/site plan not exact/not to scale