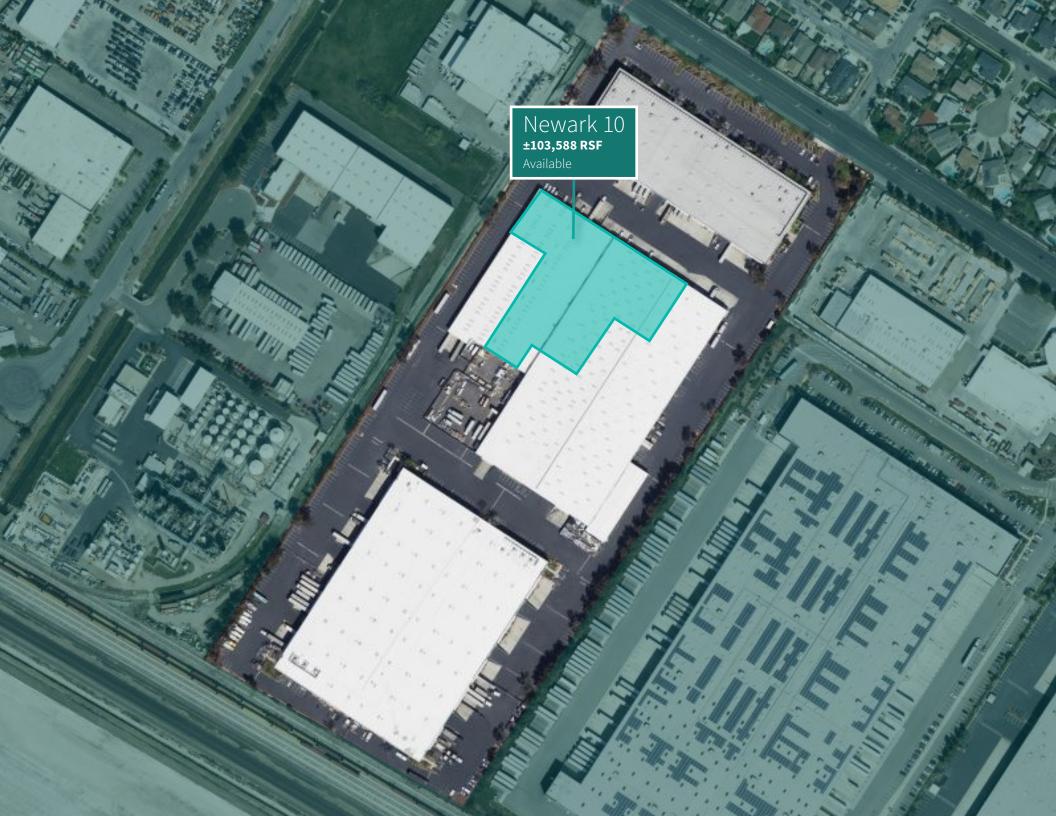

# 38505 CHERRY STREET, UNITS B-E $\pm 103,588~\text{SF}$

AVAILABLE

LEASED

BACKGROUND LAND

DRIVE-IN DOOR

**◀** NORTH

floor plan/site plan not exact/not to scale