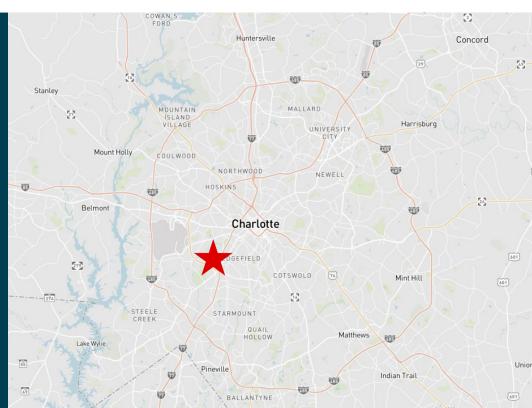

### **Property Overview**

 $\pm 4,758 - 10,800$  s.f. available for lease

- $\pm$  1,500 s.f. of office
- 1 dock high door
- 1 drive-in door
- 18' clear height

Multi-tenant facility

Wet sprinkler system

Located in the Airport submarket