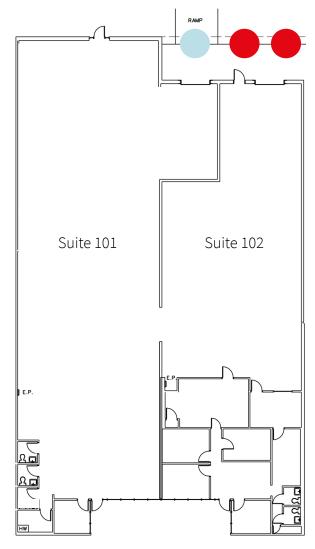

## **Property Specifications**

| Address        | 801 Pressley Road, Charlotte, NC 28217                     |
|----------------|------------------------------------------------------------|
| Available size | Suite 101: ± 6,042 SF<br>Suite 102: ± 4,758 SF             |
| Office size    | Suite 101: ± 250 SF<br>Suite 102: ± 1,500 SF               |
| Submarket      | Airport                                                    |
| Tenancy        | Multi-tenant facility                                      |
| Clear height   | 18'                                                        |
| Loading        | 3 positions on covered loading platform<br>1 ramp in place |
| Sprinklers     | Wet                                                        |
| Zoning         | ML-2 (heavy industrial)                                    |
| Lease Rate     | Please call broker                                         |
| Availability   | Immediate                                                  |
|                |                                                            |