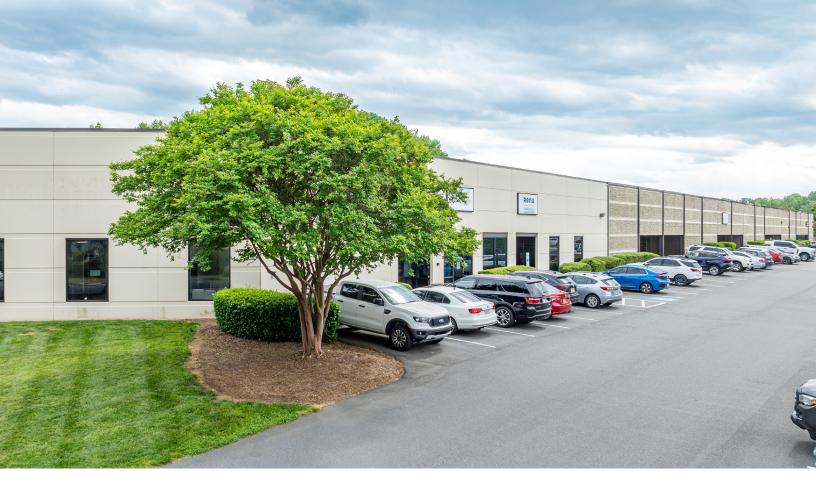

# **FOR LEASE**

801 Pressley Road | Charlotte, NC Industrial space available for lease

± 10,800 SF

### **Property Overview**

 $\pm 4,758 - 10,800$  s.f. available for lease

- $\pm$  1,500 s.f. of office
- 1 dock high door
- 1 drive-in door
- 18' clear height

Multi-tenant facility

Wet sprinkler system

Located in the Airport submarket