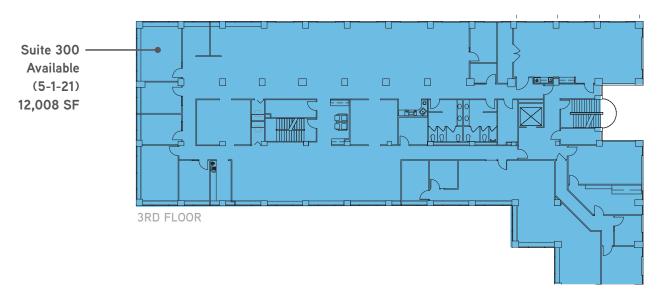

Accelerating success.

Mill Valley is A Smart Business Move:
Whether your needs call for a 600 SF office suite, 2,000 SF patient services location, or an 15,000 SF corporate home, Mill Valley's buildings offer flexible space. You'll find amenities such as fiber optic service, abundant free parking and plenty of natural light and interesting views. Professional managing owners give you peace of mind to pursue your business, knowing your facility and maintenance needs are met quickly with your comfort in mind.