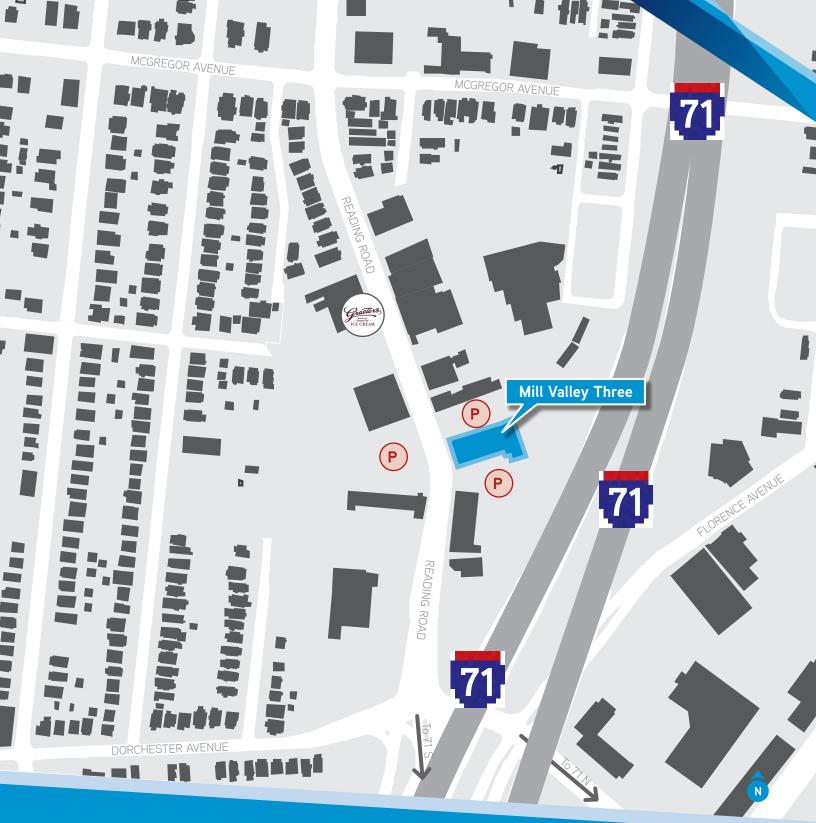

## Mill Valley Three

When your office is in historic Mill Valley, you're just a block from Cincinnati's beautiful Eden Park, adjacent to interstate highway entrances and minutes from Downtown. Once home to Cincinnati's milling and manufacturing industries, Mill Valley is thriving once again as a premier city-side office community.