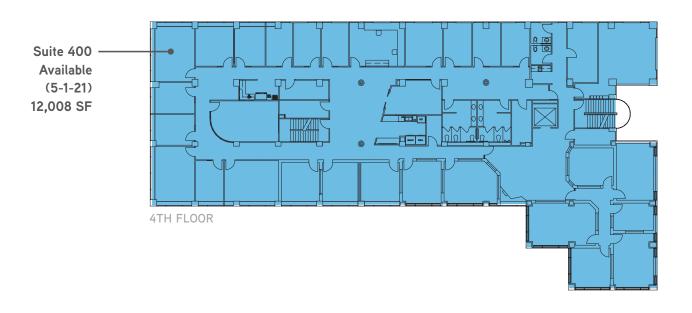

Accelerating success.

Mill Valley is A Smart Business Move:
Whether your needs call for a 600 SF office suite, 2,000 SF patient services location, or an 15,000 SF corporate home, Mill Valley's buildings offer flexible space. You'll find amenities such as fiber optic service, abundant free parking and plenty of natural light and interesting views. Professional managing owners give you peace of mind to pursue your business, knowing your facility and maintenance needs are met quickly with your comfort in mind.