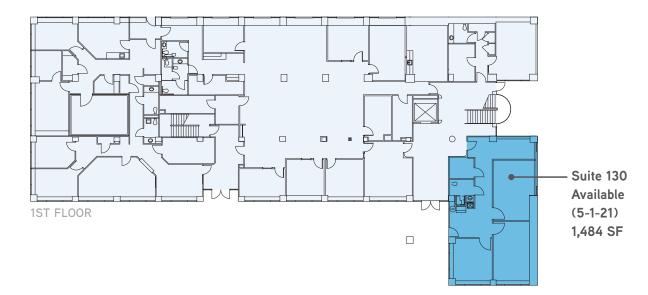

Accelerating success.

Mill Valley is A Smart Business Move:
Whether your needs call for a 600 SF office suite, 2,000 SF patient services location, or an 15,000 SF corporate home, Mill Valley's buildings offer flexible space. You'll find amenities such as fiber optic service, abundant free parking and plenty of natural light and interesting views. Professional managing owners give you peace of mind to pursue your business, knowing your facility and maintenance needs are met quickly with your comfort in mind.